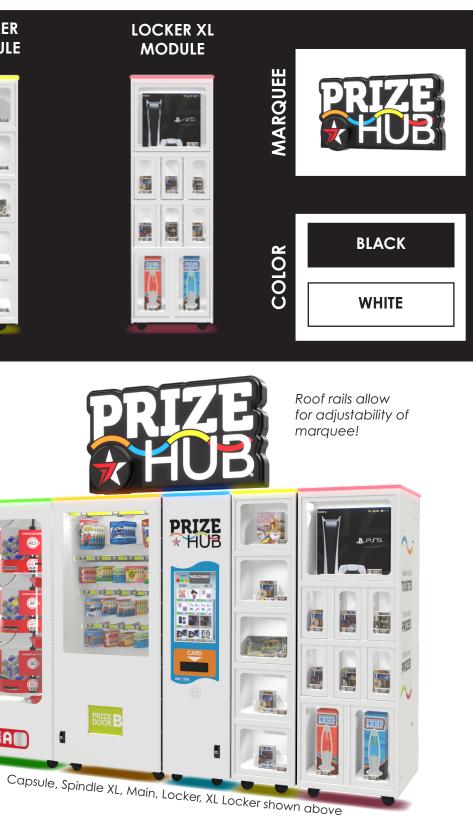

# FOR YOUR LOCATION WITH PRIZE HUB.

LOCKER

MODULE

- State

1

1

PRIZE DOOR

Prize Hub's unique modular construction allows operators the flexibility to customize the perfect prize mix for their unique location.

Modular Design - operators can shift any module to any location as well as add modules to their unit. Power switches are standard in each module.

Simple Serviceability - back access doors on each module as well as a secure locking system for prizes.

### Capsule, Main, Locker, Locker, XL Locker shown above

MARQUEE

Width 3ft 9in | 114cm Height (marquee only) 2ft 2in | 66cm Height (w/ Prize Hub) 8ft 10in | 264cm

Convenient remote management of all your Prize Hub's is available through Prize Hub Cloud.