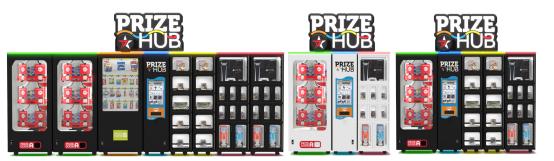

#### **XL LOCKER MODULE**

- 9 prize lockers of varying sizes
- accomodates high value prizes
- safety bracket for theft protection
- alass doors

The FULL Prize Hub includes one of every module plus the marquee, giving locations the perfect mix of prizes for their customers.