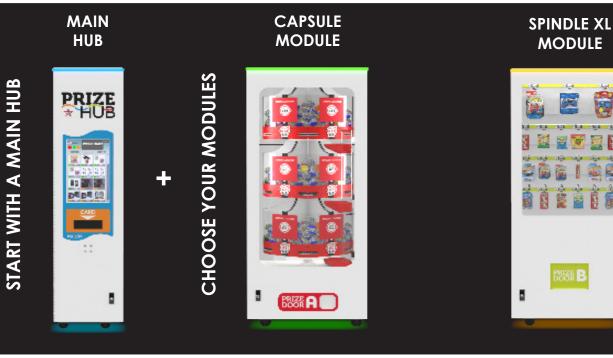

# FOR YOUR LOCATION WITH PRIZE HUB.

LOCKER

MODULE

- State

1

1

PRIZE DOOR

Prize Hub's unique modular construction allows operators the flexibility to customize the perfect prize mix for their unique location.

The Main Hub is the brain of the Prize Hub system which powers each module.

With four unique modules, prizes of all sizes and values can be offered to your customers.

Modular Design - operators can shift any module to any location as well as add modules to their unit. Power switches are standard in each module.

Simple Serviceability - back access doors on each module as well as a secure locking system for prizes.