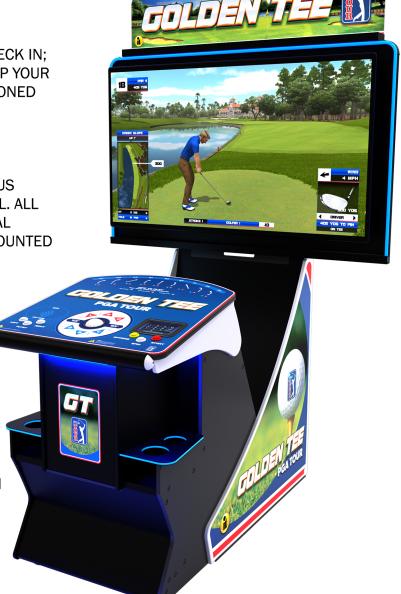

# COMPLETE YOUR HOME ARCADE, CLUBHOUSE OR BUSINESS WITH THE ALL-NEW GOLDEN TEE PGA TOUR CLUBHOUSE EDITION!

### **NEW, REIMAGINED CABINET**

LOG IN TO GAMES WITH GROUNDBREAKING NFC CHECK IN; OR USE THE NEW 5-INCH TOUCHSCREEN. PLUS, KEEP YOUR DRINK SECURE WITH ALL-NEW CUPHOLDERS POSITIONED ON THE CABINET.

#### **REAL PGA TOUR COURSES**

PLAY HOLE 17 ON TPC SAWGRASS, THE MOST FAMOUS HOLE IN GOLF AND SIX PGA TOUR COURSES OVERALL. ALL SIX TOURNAMENT STOPS WERE CREATED USING REAL TOPOGRAPHY DATA. EVERY BLADE OF GRASS IS ACCOUNTED FOR!

### **ONLINE PLAY AVAILABLE**

UNLOCK NEW GAMES MODES, COURSES AND FEATURES BY GOING ONLINE. A FREE SUBSCRIPTION IS INCLUDED WITH EVERY CABINET PURCHASE!

**DELUXE MODEL AS SHOWN\*** 