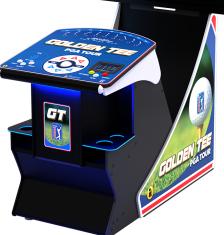

# THE GT PGA TOUR CLUBHOUSE EDITION IS AVAILABLE AS A STANDALONE CABINET OR A DELUXE MODEL!

|                              | STANDARD | DELUXE   |
|------------------------------|----------|----------|
| NFC                          | <b>~</b> | <b>~</b> |
| TOUCHSCREEN                  | <b>✓</b> | <b>~</b> |
| WI-FI ENABLED                | <b>~</b> | <b>~</b> |
| CUPHOLDERS                   | <b>~</b> | <b>~</b> |
| ILLUMINATED CUPHOLDERS       | X        | <b>~</b> |
| GT PGA TOUR MARQUEE          | X        | <b>~</b> |
| ILLUMINATED SHROUD           | X        | V [18]   |
| TV STAND **TV NOT INCLUDED** | X        | <b>Y</b> |
| SIDE PANELS                  | X        | <b>Y</b> |