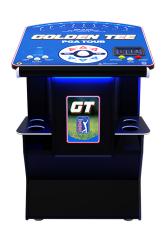

# THE GT PGA TOUR CLUBHOUSE EDITION IS AVAILABLE AS A STANDALONE CABINET OR A DELUXE MODEL!

|                              | STANDARD | DELUXE   |
|------------------------------|----------|----------|
| NFC                          | <b>~</b> | <b>~</b> |
| TOUCHSCREEN                  | <b>✓</b> | <b>~</b> |
| WI-FI ENABLED                | <b>~</b> | <b>~</b> |
| CUPHOLDERS                   | <b>~</b> | <b>~</b> |
| ILLUMINATED CUPHOLDERS       | X        | <b>~</b> |
| GT PGA TOUR MARQUEE          | X        | <b>~</b> |
| ILLUMINATED SHROUD           | X        | V [18]   |
| TV STAND **TV NOT INCLUDED** | X        | <b>Y</b> |
| SIDE PANELS                  | X        | <b>Y</b> |