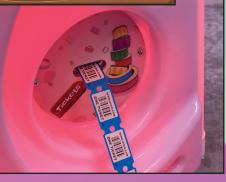

Players strategically position the claw over the desired ticket rolls to try to catch them. The player will be rewarded with the number of ticket roll values dropped into the prize hole and with one or more steps on the video board game.

Navigate the tricky path littered with big ticket values and danger zones to reach the finish line to collect the Bonus Ticket Value, up to 1,000 tickets!

Video board game.

Ticket Trail RFID 36"
900 x 950 x 2050 mm / 155 kg
35.5 x 37.5 x 81 in / 342 lbs