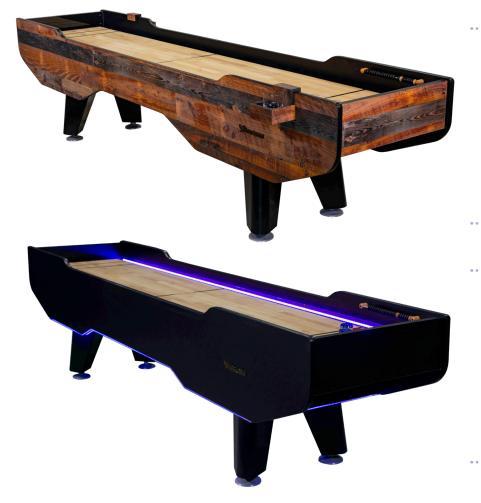

## **RUSTIC**

Features a beautiful barn board laminate with standard red cloth in the gutters.

## **LEGACY**

Features a stylish black laminate with standard electric blue cloth in the gutters.