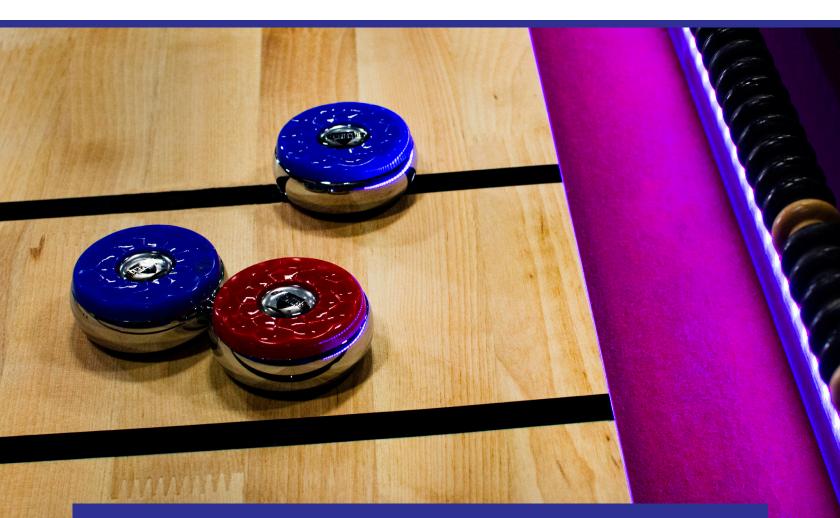

## **Features**

- Made in the USA from solid plywood construction & commercial cabinet grade quality
- Customizable laminate, cloth, & sizes
- ABS injected legs with individual leg levelers
- 1.5" butcher block playfield with 1-2-3 scoring
- Abacus scoring system built into inner side walls
- Accessories include set of eight pucks & a can of shuffleboard powder wax
- Upgrades: Drink/pocketbook holders, Table Top, & LED Lights

## **LEGACY**

Features a stylish black laminate with standard electric blue cloth in the gutters.