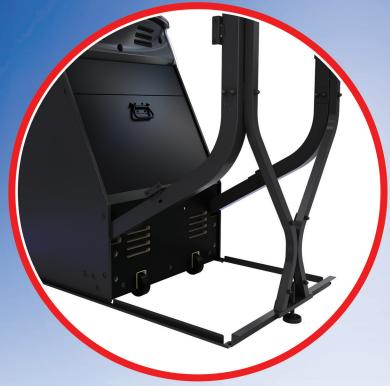

# **NEW, SIMPLIFIED TV STAND:**

Long gone are the days of bulky TV stands that take too much time to put together and could take out a knee. For the GT PGA TOUR Edition, we've re-envisioned the TV stand so that it is lightweight and slides right in to the back of the cabinet to take time off of installs and make the games much easier to move around your location.