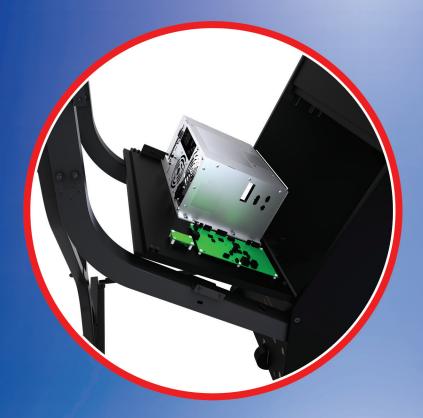

# **COMPUTER ACCESS PANEL:**

The new GT PGA TOUR Edition cabinet comes with an access panel that once unlocked from inside the deck, allows you or your service team to easily access the GT Titan system box, I/O board and Computer Identification Device for any service needed.