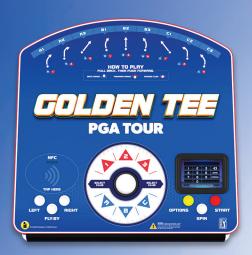

# **NFC (Near-Field Communication):**

Allows customers a quick and easy way to login and pay for games using their mobile devices and other NFC technologies.

### **5-INCH TOUCHSCREEN:**

Will provide players another deviceless way to login, allow operators convenient access to customizable and serve as a hub for custom contests and beyond.