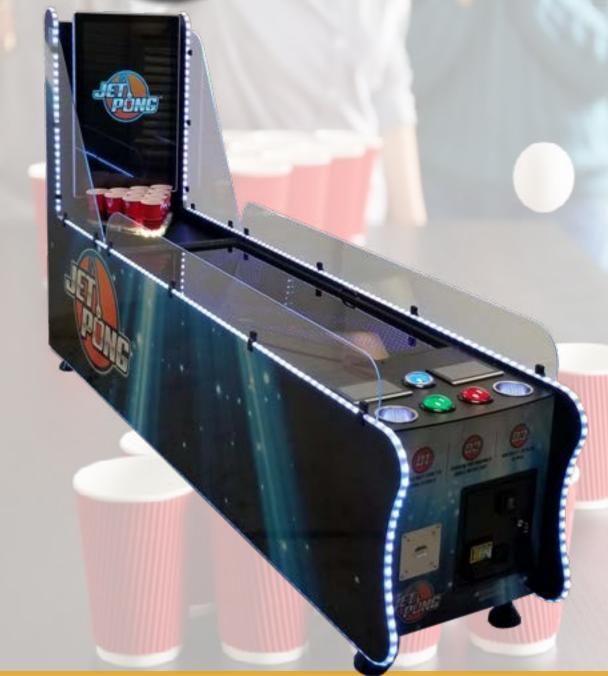

## **JET-PONG**

Nothing virtual about it. Jet-Pong is hands-on, go-for-it fun for multiple players or just one. The rules are few, the object is simple, anyone can play, everyone can enjoy!!

## How it works:

Ball pops up to allow the player to conveniently pick and toss the ball into one of 10 red cups Balls returned automatically using our patented Aerr technology

Dual displays near the players show the score, number of balls left, and cups yet to be made

LEDs under cups shut off when a cup is made

Music and cheering play when a cup is made

One and two player modes.

Playing area is Tournament REGULATION SIZE.

## **Exciting and useful features:**

Coin mech and bill acceptor. Cardreader and ticket dispenser ready.

"Maintenance Mode" to troubleshoot sensors, LEDs, blower, solenoids, etc.

"Setup Mode" to set number of credits, ticket dispensing when used, etc.

Playfield LEDs, console displays and rear video display animation when a cup is made

Rear video display customizable for advertising easily via USB Thumb drive

Remote access available with password-protected wi-fi Industrial grade blower motor and leg levelers Reliable and durable LED T-molding surrounds the unit All internals have quick-connect cables for ease of service UL/ULC approved