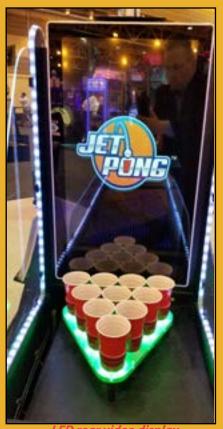

## How it works:

Ball pops up to allow the player to conveniently pick and toss the ball into one of 10 red cups Balls returned automatically using our patented Aerr technology

Dual displays near the players show the score, number of balls left, and cups yet to be made

LEDs under cups shut off when a cup is made

Music and cheering play when a cup is made

One and two player modes.

Playing area is Tournament REGULATION SIZE.

LED rear video display

Ball pops up to take your shot

7115 Belton Street Richland Hills, TX 76118 972.595.5300

sales@valley-dynamo.com

For International Sales:

international@valley-dynamo.com