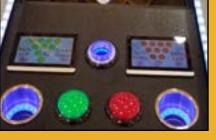

## How it works:

Ball pops up to allow the player to conveniently pick and toss the ball into one of 10 red cups Balls returned automatically using our patented Aerr technology

Dual displays near the players show the score, number of balls left, and cups yet to be made

LEDs under cups shut off when a cup is made

Music and cheering play when a cup is made

One and two player modes.

Playing area is Tournament REGULATION SIZE.

See the full Valley Dynamo product line at

www.valley-dynamo.com

Specifications and dimensions are subject to change. Images are as accurate as possible. Contact your distributor for information.

Easily followed display