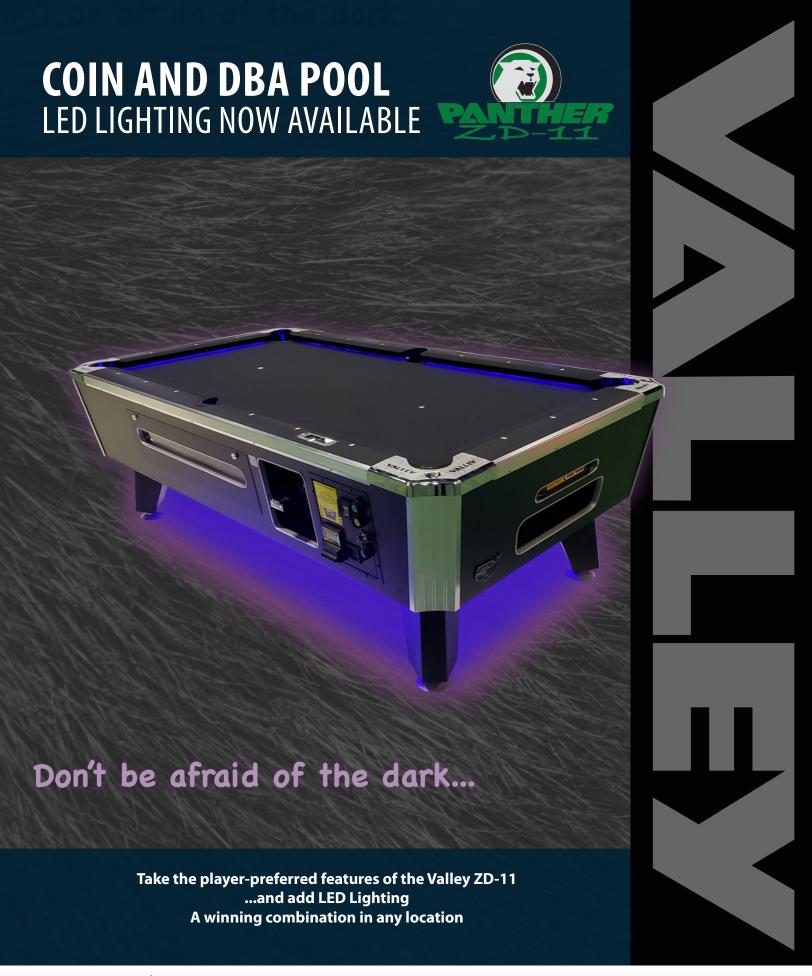

## **Valley Panther LED tables** Available in 88", 93" & 101"

Tasteful LED lighting has been added to the tournament-tested contruction of the Valley Panther below the cushions, inside the pockets and underneath the cabinet. The lighting is powered by a standard electrical outlet, and location-adjustable to the level and intensity best suited to your players.

The color combination of a black laminate and black cloth allow for the LED lighting to look its best. While other cloth colors can be ordered, months of testing found the black-on-black combination to be most attractive.

The fully-programmable DBA-equipped Panther ZD-11X, the standard Push Chute Panther ZD-11, and the non-coin Panther are all available with LED lighting. Each model can be ordered in 101", 93" and 88" sizes.

Valley's LED pool tables take our no-compromises approach to a Tournament Quality table for the same play experience... Then adding beautiful and functional LED lighting

- Valley's Competition Cushion Rail system features a lively bounce and tournament-tested action, with simple maintenance to keep the Operator and Location happy and functional.
- Our ZDX electronics package allows not just Bill Acceptor functionality, but flexible pricing including bonus levels, happy hour, league play and free play.
- Solid, one piece, imported slate. (*Thickness varies by table*)
- Professional quality leg levelers allow one person to level the table with a standard wrench.
- Tapered corners and legs for an aggressive stance.
- Valley Teflon Ultra Stain-Resistant cloth looks newer, longer.