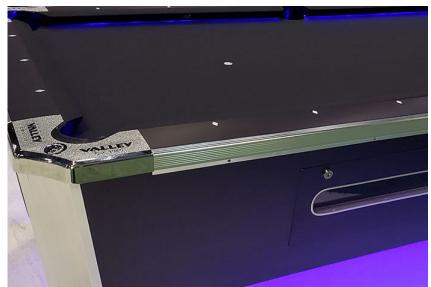

Valley's LED pool tables take our no-compromises approach to a Tournament Quality table for the same play experience... Then adding beautiful and functional LED lighting

- Valley's Competition Cushion Rail system features a lively bounce and tournament-tested action, with simple maintenance to keep the Operator and Location happy and functional.
- Our ZDX electronics package allows not just Bill Acceptor functionality, but flexible pricing including bonus levels, happy hour, league play and free play.
- Solid, one piece, imported slate. (*Thickness varies by table*)
- Professional quality leg levelers allow one person to level the table with a standard wrench.
- Tapered corners and legs for an aggressive stance.
- Valley Teflon Ultra Stain-Resistant cloth looks newer, longer.