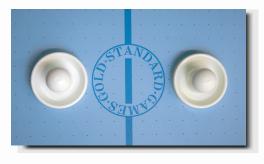

## **Home Pro Elite Arcade Style**

w/Top Rail Scoring Unit

- Full size 3 <sup>3</sup>/<sub>1</sub>6' diameter puck for maximum stability on the table and pro-quality action
- Solid, low profile, professional-style aluminum rails provide superior bounce and bankability
- Special wear-resistant laminate top for years of durability
- Centerline and face-off circle for competitive play
- Electronic scoring with sound option
- Authentic Arcade Style Graphics
- Created by Air Hockey Champion Mark Robbins