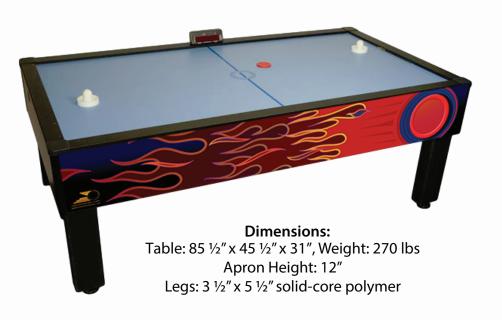

## Home Pro Elite Arcade Style

## **Home Pro Elite Arcade Style**

w/Top Rail Scoring Unit

- Full size 3 <sup>3</sup>/<sub>1</sub>6' diameter puck for maximum stability on the table and pro-quality action
- Solid, low profile, professional-style aluminum rails provide superior bounce and bankability
- Special wear-resistant laminate top for years of durability
- Centerline and face-off circle for competitive play
- Electronic scoring with sound option
- Authentic Arcade Style Graphics
- Created by Air Hockey Champion Mark Robbins