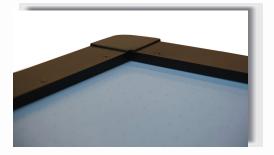

## Plays Right, Built to Last

Aluminum rails for accurate bounces; wear-resistant laminate surface provides durability.

## **Home Pro Elite Arcade Style**

w/Top Rail Scoring Unit

- Full size 3 <sup>3</sup>/<sub>1</sub>6' diameter puck for maximum stability on the table and pro-quality action
- Solid, low profile, professional-style aluminum rails provide superior bounce and bankability
- Special wear-resistant laminate top for years of durability
- Centerline and face-off circle for competitive play
- Electronic scoring with sound option
- Authentic Arcade Style Graphics
- Created by Air Hockey Champion Mark Robbins