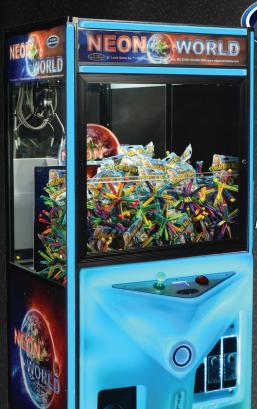

## ST. LOUIS GAME COMPANY

A DIVISION OF S&B CANDY & TOY

36", 40", 46" Cranes

St. Louis Game Co. is introducing a full line of larger cranes. The glow cranes include:36", 40" & 46" along with our previous 25" & 30".

Neon World and Route 66.

The Nostalgic Route 66 line now includes: 36" & 57" along with our previous 25" & 30".

- 36"x40"x78"

AVAILABLE
IN BOTH
ROUTE 66

NEON WORLD GRAPHICS

WORLD

- 40"x40"x78"

-Patented, Linkable Color Changing LED Lighting - Unique LCD Game Display With Hand Held Keyboard Controller For Easier Digital Programming - Reinforced Backing Behind Lighted Neon Door -DBA Ready & **Dual Coin Mechs** - Larger Cabinet to hold Large Amounts of Product - Dual Interior Security Bars - Adjustable Prize Chute to Increase Product Capacity