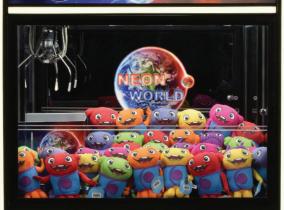

Neon World and Route 66.

The Nostalgic Route 66 line now includes: 36" & 57" along with our previous 25" & 30".

- 36"x40"x78"

AVAILABLE
IN BOTH
ROUTE 66

NEON WORLD GRAPHICS

WORLD

- 40"x40"x78"

-Patented, Linkable Color Changing LED Lighting - Unique LCD Game Display With Hand Held Keyboard Controller For Easier Digital Programming - Reinforced Backing Behind Lighted Neon Door -DBA Ready & **Dual Coin Mechs** - Larger Cabinet to hold Large Amounts of Product - Dual Interior Security Bars - Adjustable Prize Chute to Increase Product Capacity