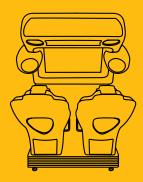

### **Product Description**

The Typhoon is the quintessential coin-op, media-based simulator ride. Sit side-by-side and experience a ride like never before.

A top quality experience, combined with motion seats and wind, will leave guests craving for more!

Coin-op

**Double seated** 

**Wind Effects** 

**New 4K Resolution Screen** 

#### **PRODUCT DIMENSIONS**

- Footprint required is 40 square feet
- **Width:** 68-9/16" (1,74m)
- **Length:** 87" (2,21m)
- **Height:** 76-13/16" (1,95m)
- **Total Weight:** 890 lbs (403 kg)