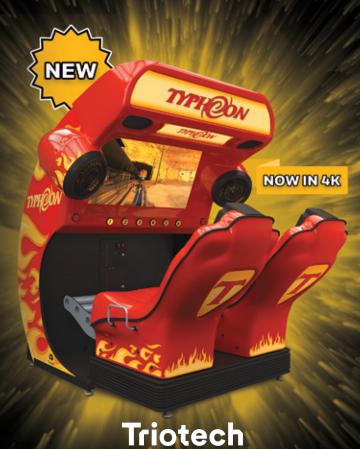

# THE BEST COIN-OP SIMULATOR RIDE

10<sup>th</sup> Anniversary Edition

### **Product Description**

The Typhoon is the quintessential coin-op, media-based simulator ride. Sit side-by-side and experience a ride like never before.

A top quality experience, combined with motion seats and wind, will leave guests craving for more!

Coin-op

**Double seated** 

**Wind Effects** 

**New 4K Resolution Screen** 