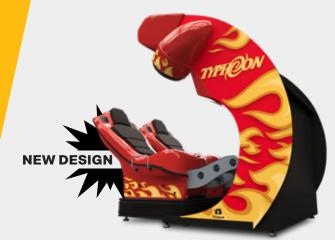

# THE BEST COIN-OP SIMULATOR RIDE

10<sup>th</sup> Anniversary Edition

### **Product Description**

The Typhoon is the quintessential coin-op, media-based simulator ride. Sit side-by-side and experience a ride like never before.

A top quality experience, combined with motion seats and wind, will leave guests craving for more!

Coin-op

**Double seated** 

**Wind Effects** 

**New 4K Resolution Screen** 

#### CONTENT

- Starting package of 10 films
- Great revenue generator
- Transforms any space into an instant attraction

Motion Seats

Films Included

Square feet required footprint