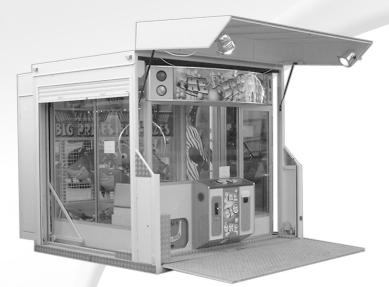

BIG SIZE BIG POWER BIG SOUND BIG TOYS BIG PROFIT

OPTIONAL: INTELLI LINK (REMOTE MANAGEMENT) BILL ACCEPTOR AUTOMATIC DISPENSER

ELAU

LIFT FOR P

**ELAUT**<sup>®</sup> nv Passtraat 223 B-9100 Sint-Niklaas Belgium T +32 (0)3 780 94 80 F +32 (0)3 778 05 61 sales@elaut.be www.elaut.com

SIZE DOES MATTER

WIN

R

automatic dispenser for 100mm capsules (capacity 500 pieces) dimensions: 2065x1150x500 weight:132kg / 291 lbs

The Big One Shipping crate weight:785kg / 1731 lbs

Intelli Controller System