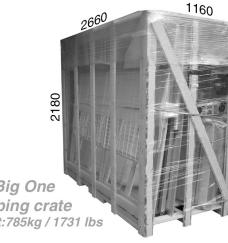

SIZE DOES MATTER

WIN

R

automatic dispenser for 100mm capsules (capacity 500 pieces) dimensions: 2065x1150x500 weight:132kg / 291 lbs

The Big One Shipping crate weight:785kg / 1731 lbs

Intelli Controller System

The Big One on container

THE BIG ONE 1-player : Type 9801

weight: 680kg / 1499 lbs Power: 820W Rated Voltage: 230/115VAC

all dimensions are in mm 1 inch = 25.4 mm