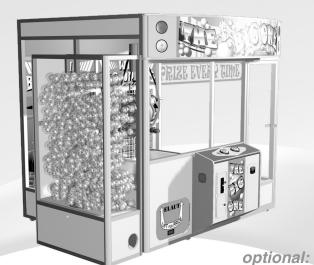

BIG SIZE BIG POWER BIG SOUND BIG TOYS BIG PROFIT

OPTIONAL: INTELLI LINK (REMOTE MANAGEMENT) BILL ACCEPTOR AUTOMATIC DISPENSER

ELAU

LIFT FOR P

**ELAUT**<sup>®</sup> nv Passtraat 223 B-9100 Sint-Niklaas Belgium T +32 (0)3 780 94 80 F +32 (0)3 778 05 61 sales@elaut.be www.elaut.com

SIZE DOES MATTER

WIN

R

automatic dispenser for 100mm capsules (capacity 500 pieces) dimensions: 2065x1150x500 weight:132kg / 291 lbs

The Big One Shipping crate weight:785kg / 1731 lbs

Intelli Controller System