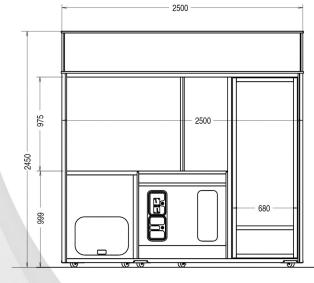

SIZE DOES MATTER

WIN

R

automatic dispenser for 100mm capsules (capacity 500 pieces) dimensions: 2065x1150x500 weight:132kg / 291 lbs

The Big One Shipping crate weight:785kg / 1731 lbs

Intelli Controller System