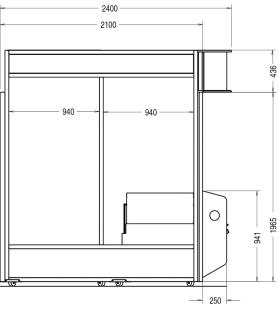

The Big One on container

THE BIG ONE 1-player : Type 9801

weight: 680kg / 1499 lbs Power: 820W Rated Voltage: 230/115VAC

all dimensions are in mm 1 inch = 25.4 mm