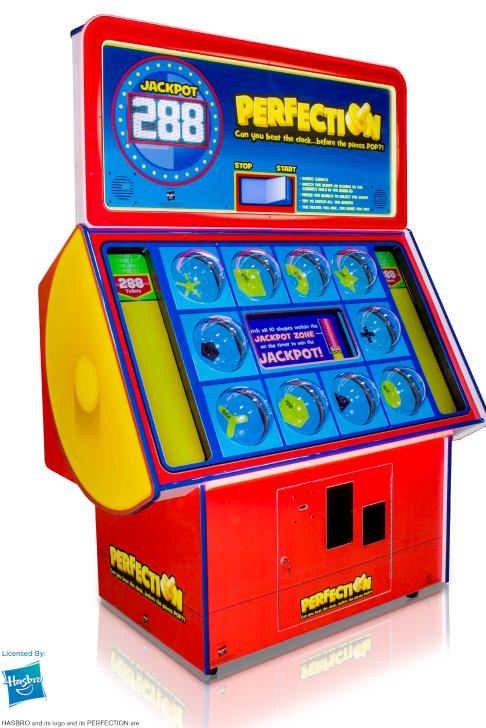

This Hasbro licensed game is the PERFECT addition to your game room with its familiar fast-moving, piece-popping fun!

Players have a set amount of time to match the shape in the center screen. Once you find the match, push the large bubble button and don't stop there! Try to match all the shapes before your time is up.

The diminishing jackpot will drive excitement and encourage friendly competition, including the option to beat your best time! And don't worry, the virtual game board screen changes with each game so memorizing isn't an option. Hurry up and beat the clock before the pieces pop!