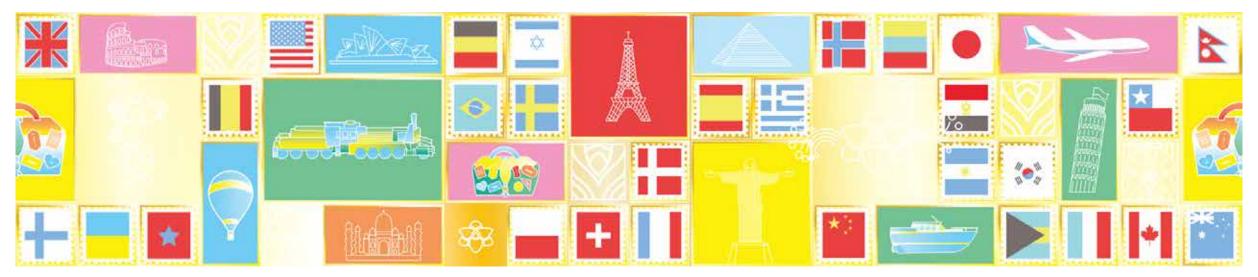

#### Voyage

"Travel and be enchanted by life. Bags with stamped icons from different parts of the world, aircrafts, balloons, ships and trains leaving."