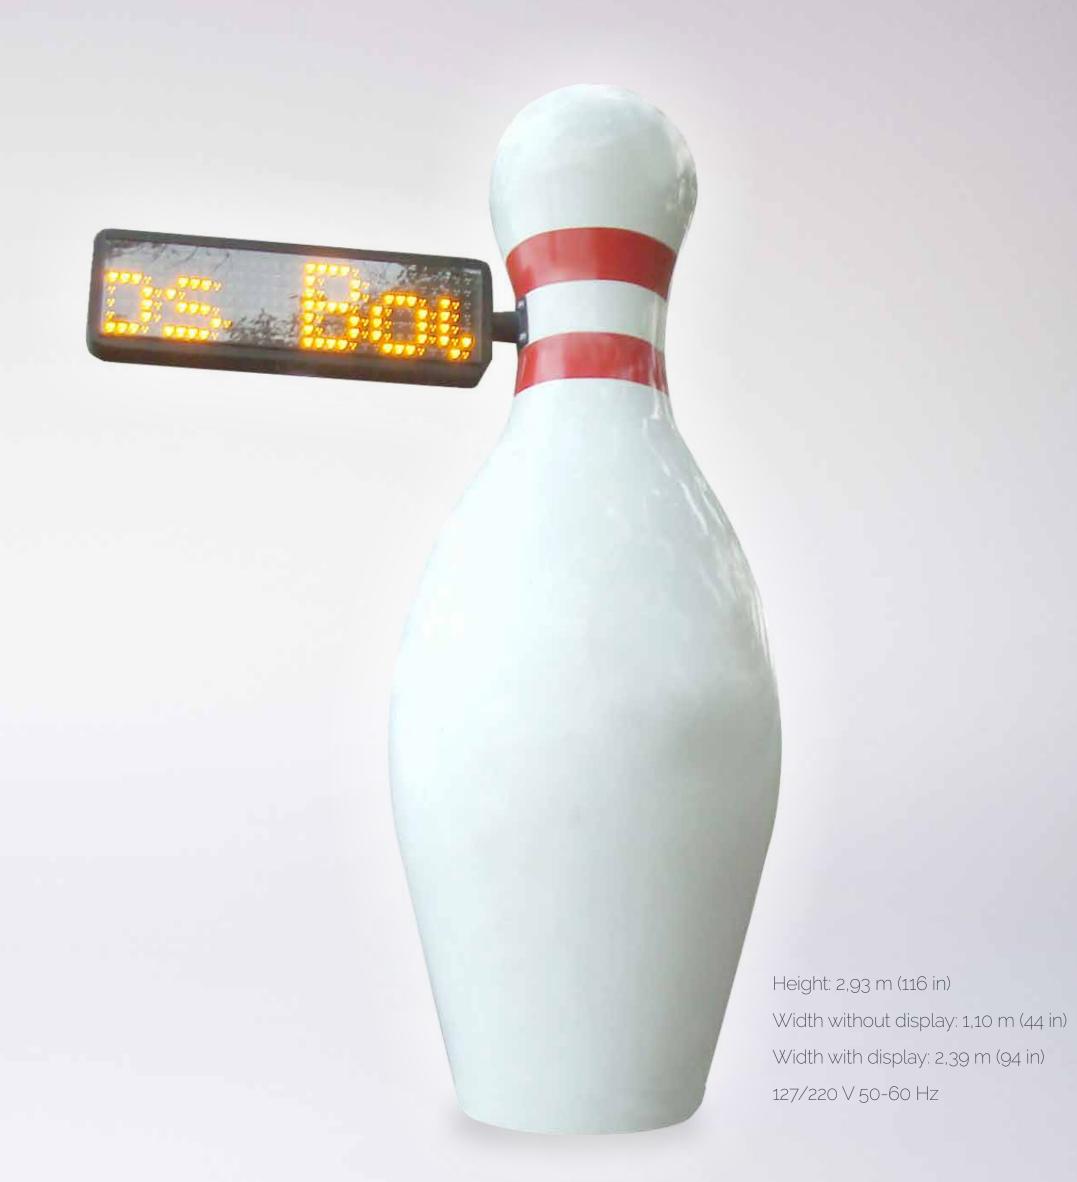

#### **GIANT PIN**

Let your venue stand out and be seen!

The Giant Pin is an excellent tool to help promote your bowling. Consider placing it in a high traffic area to draw attention to your venue and decorate your venue's facade. Our Giant Pin can also be ordered with an optional double side LED display that may be customized to feature special messages, events and promotions. Our LED display has the ability to display date, time and even temperature.

• Structure: Made of fiber for indoor or outdoor use; Metal base for fixing to the floor;

• LEDs Display (optional): Dimensions 117 x 37 x 13 cm (36 x 15 x 60 in);

Monochrome amber LEDs with high brightness for maximum visibility

outdoors; Resolution of 7 rows by 32 columns. 3 LEDs per pixel; Memory

for 25 messages of 72 characters; Developed in carbon steel plates with

matte black epoxy paint and front in polycarbonate with anti-UV treatment