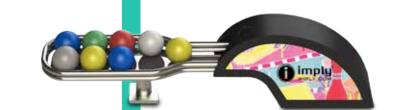

#### **BALLS ELEVATOR**

No doubt, the most agile and secure. It provides a fully customized decoration for your bowling, following the theme of the Decorative Panel of your choice.