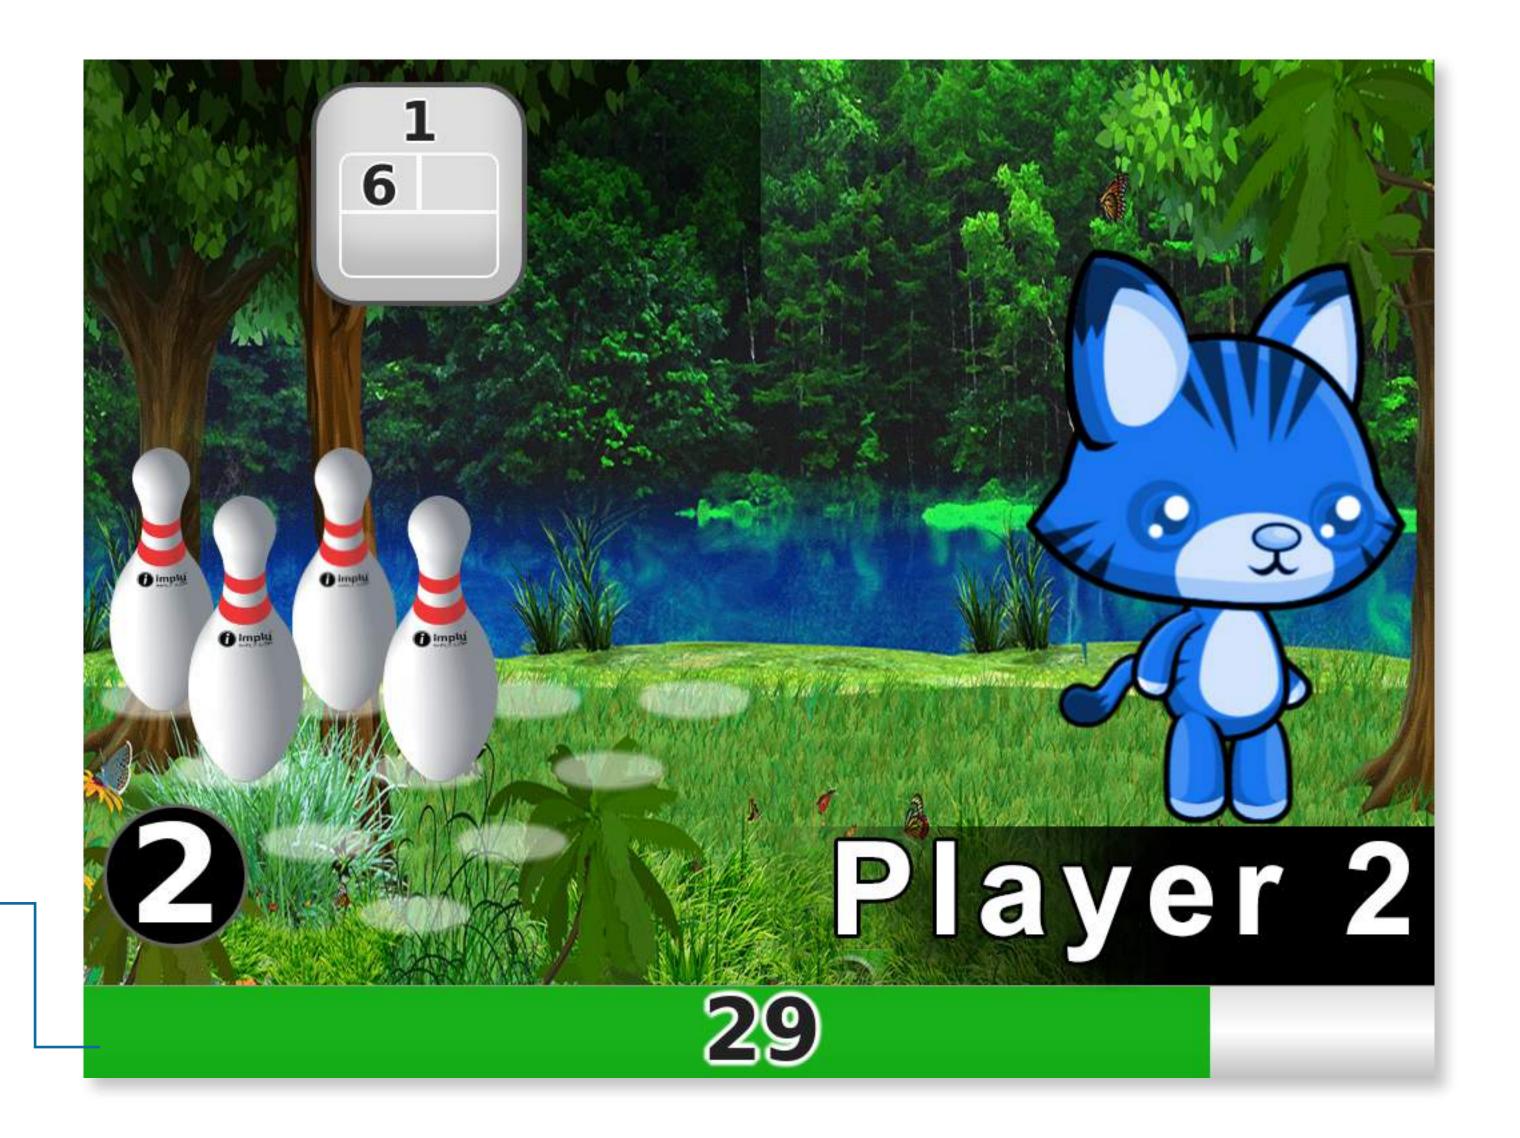

#### THE REAL WOW! FACTOR!

Our unique RGB LED lighting system synced on pins, along the lanes and on the players terminal, creates a light show! The incredible colorful visual effects are interactive and animated according to each play, dazzling players and creating the WOW. The effects are independent for each lane, and generate a sensational result of lighting throughout the bowling surroundings.

You can also customize the colors of the light show for special occasions and events, or even choose from several pre-programmed sequences from the central control. Give life to your bowling!

#### NEW GAME INTERFACE

The avatars with animated backgrounds provide the most fun gaming experience. Players can choose their own avatars in the beginning of the game from different groups of themes available, designed for all ages and types of players. Your customers will love the various options for avatars that react according to the score of the game, gutter, strike and other situations.

#### NEW GAME INTERFACE

The player can select from a variety of scoring themes to create a unique experience at the interface, including themes for parties and birthdays. Players will also enjoy control over the configuration their names, option to enable bumper and foul detector, and other game options.

#### AUTOMATIC RANKING

At the end of the game, the players with the best scores can record their names in the top 10 in the categories men, women and children.