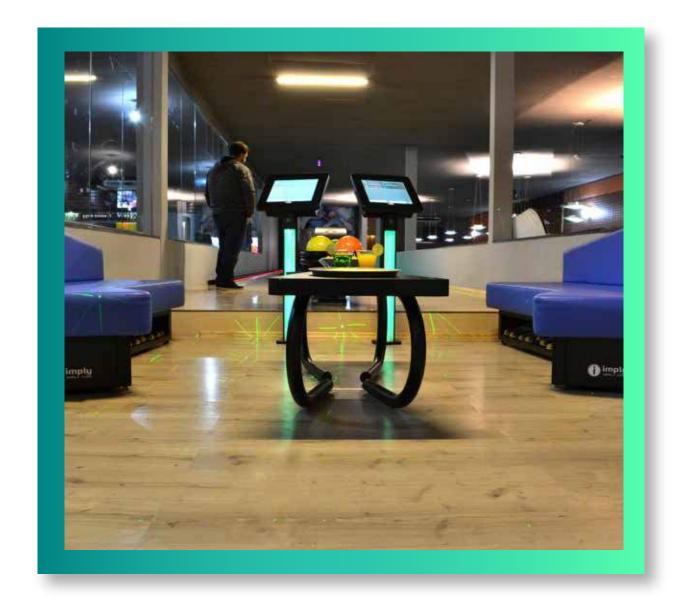

## CHOICE OF INTERACTIVE TERMINALS

**Touchscreen Terminal**: Slim Design. Body illuminated with light effects. 15" LCD touch screen monitor, Qr code or Smartcard reader (optional). With an audacious slim design, its touch screen eliminates the use of the keyboard. Through simple touches on the screen, players access all lane control functions.

**Bowling Café Terminal:** Prepared to connect to the payment system of your choice, can be operated by coins, tokens or smartcard. So, it does not require employees to open and close the lanes, optimizing your operational processes. Located at the beginning of each lane, has control by trackball mouse, and is easy to operate. Just insert a credit to start bowling! Optional Redemption System to reward players.