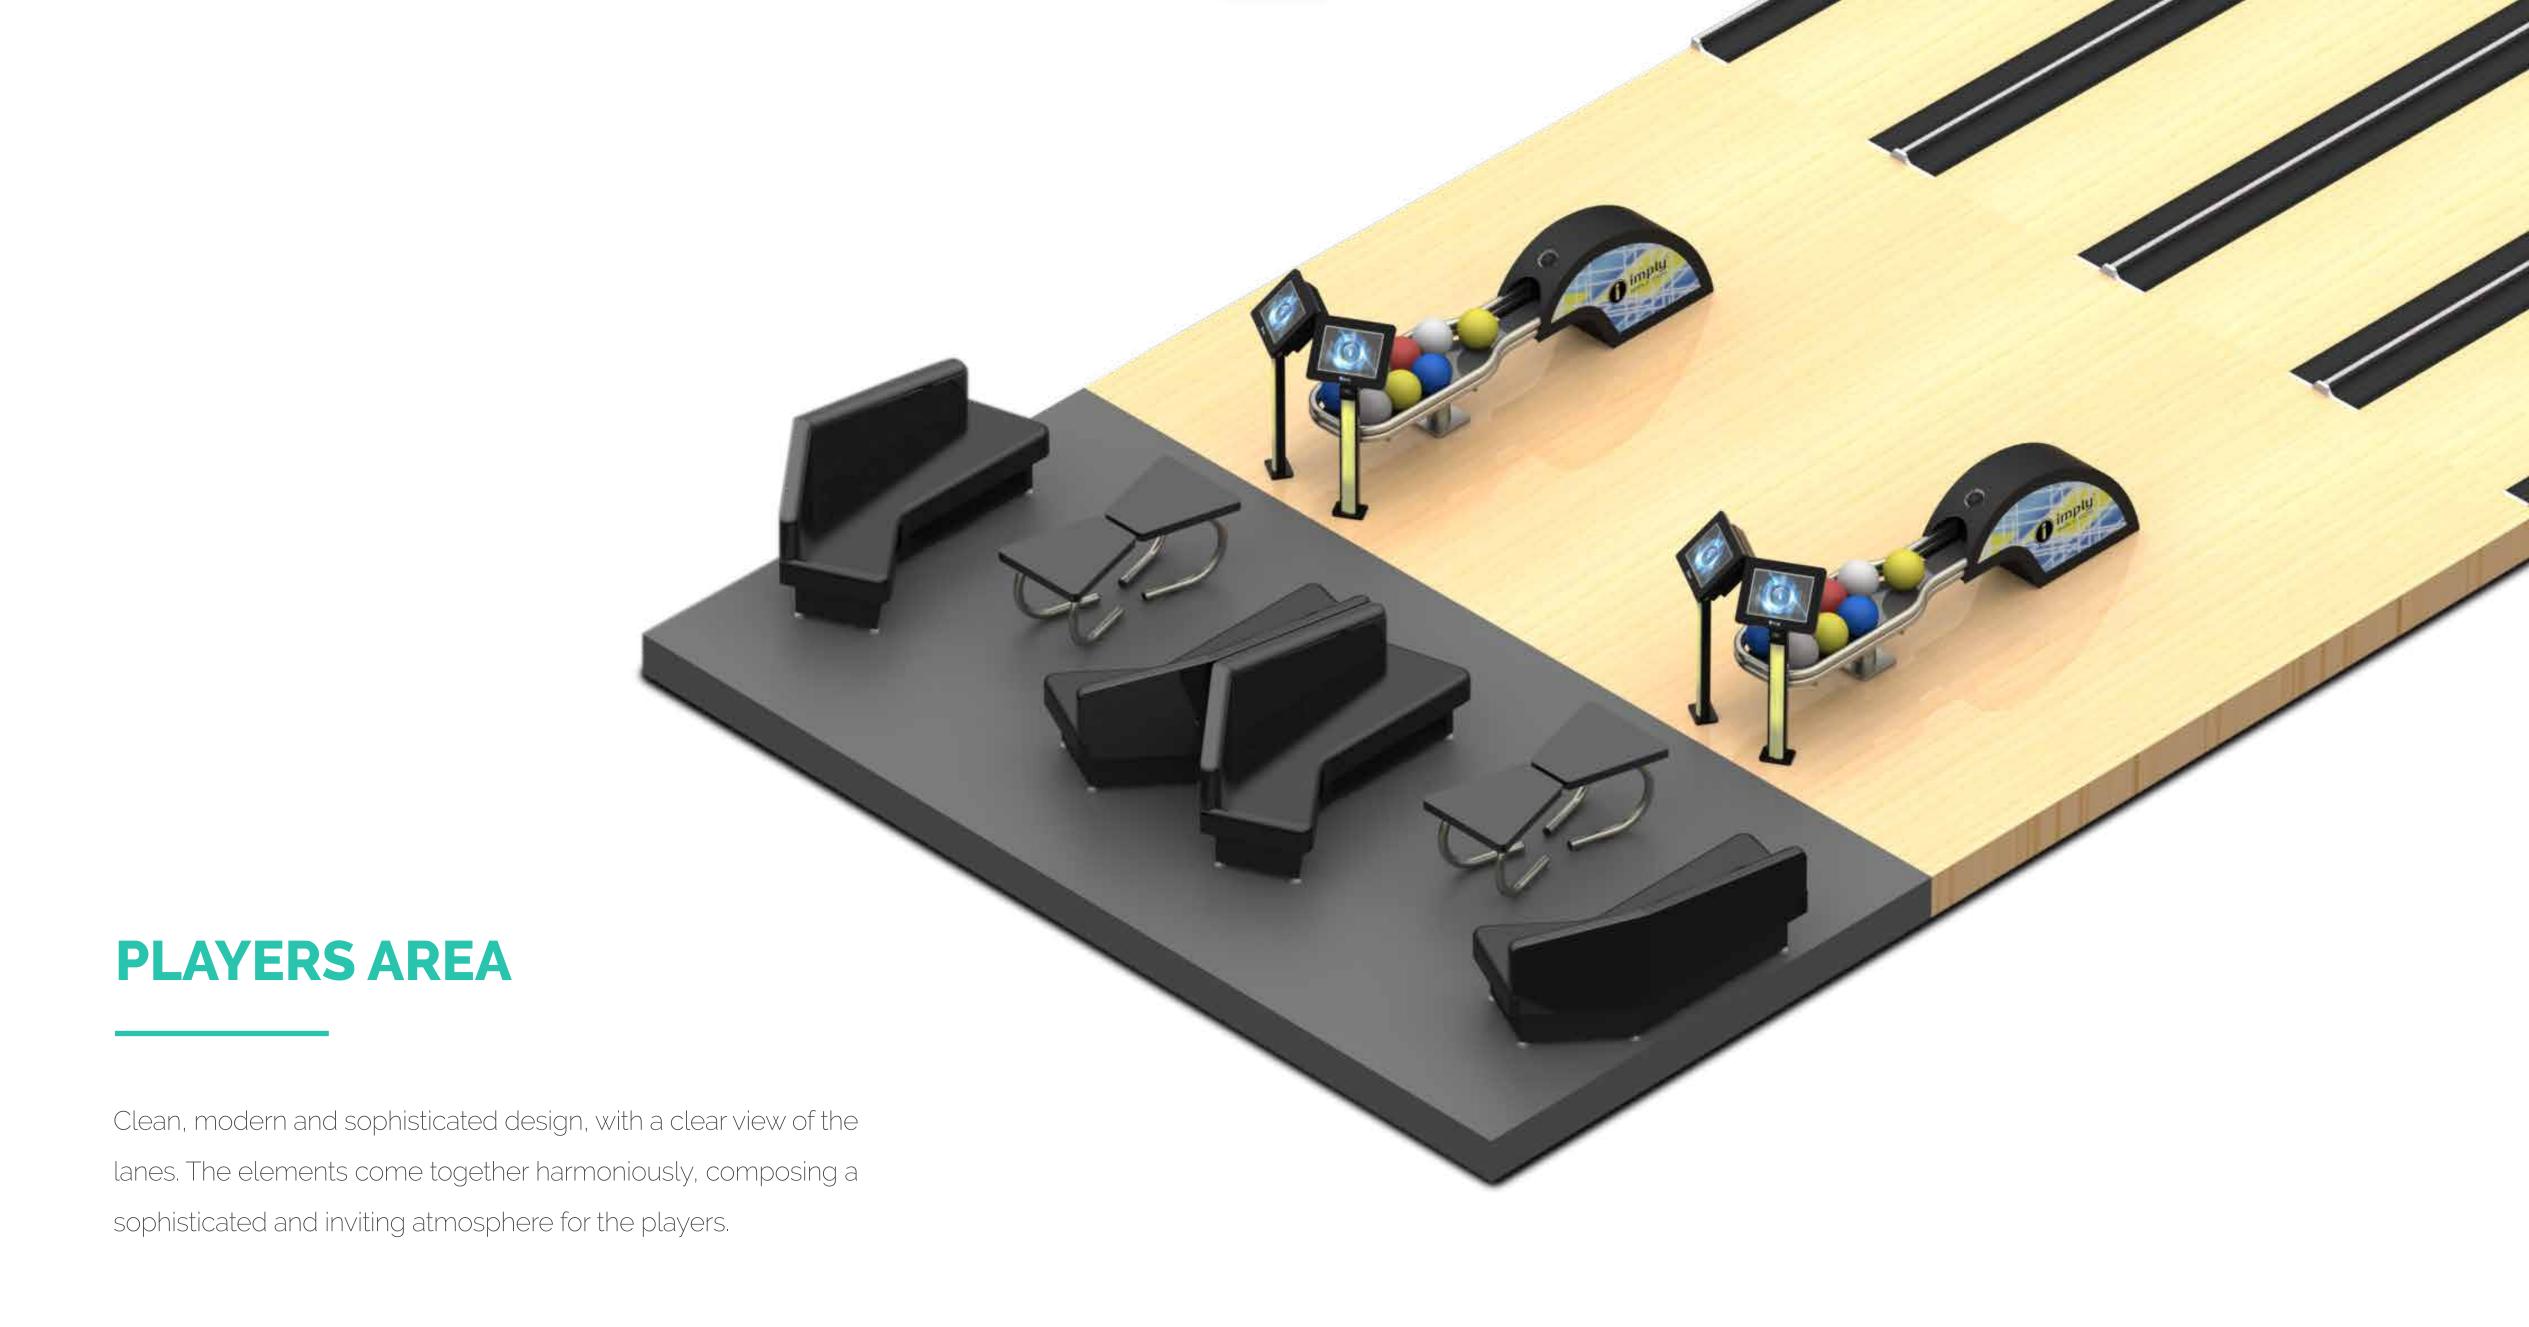

## Furniture Line

Offers all the style you want for your bowling. Designed to create a stylish environment with a lot of comfort for your customers. So they can interact, and enjoy snacks and drinks while waiting their turn to play.

This means greater satisfaction to the public, and more profitability for the bowling.

#### **SOFAS**

Comfortable and ergonomic, with a unique shoe case and built-in USB charging station to conveniently help guests charge their phones.

Each sofa accommodates up to 5 people.

With modular configurations, you can combine more sofas to accommodate up to 15 people.

#### **TABLES**

Versatile, with plenty of room for consumption of food and drinks on the players area. For larger groups can be placed more tables, positioned at the center and also on the sides of the sofas.