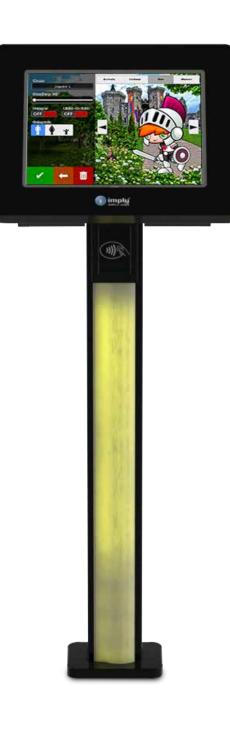

players.









#### **BOWLINGNET USER**

The new Imply® automatic scoring system, is designed to provide an innovative experience with the best technologies, so that players can enjoy hours of fun without stopping, and keep coming back for more.

- Ultra User friendly: very intuitive system, practical and easy to use.
- Up to 12 players can have fun in the same game.
- New Game Interface.





#### NEW GAME INTERFACE

The avatars with animated backgrounds provide the most fun gaming experience. Players can choose their own avatars in the beginning of the game from different groups of themes available, designed for all ages and types of players. Your customers will love the various options for avatars that react according to the score of the game, gutter, strike and other situations.





#### NEW GAME INTERFACE

The player can select from a variety of scoring themes to create a unique experience at the interface, including themes for parties and birthdays. Players will also enjoy control over the configuration their names, option to enable bumper and foul detector, and other game options.









## VIRTUAL WAITER TOOL FOR CATERING



Offers to the players immediate access to the best food and drink offerings. Thus, it is very practical to select the quantity of each item and place orders directly from the lanes.

#### TEAM MODE



Allows players to create teams and calculate the score for the team.

#### MULTI-LANGUAGE SYSTEM



With our unique multi-language system, the player can choose a language to command the lanes: English, Spanish, Portuguese, or French. Any for