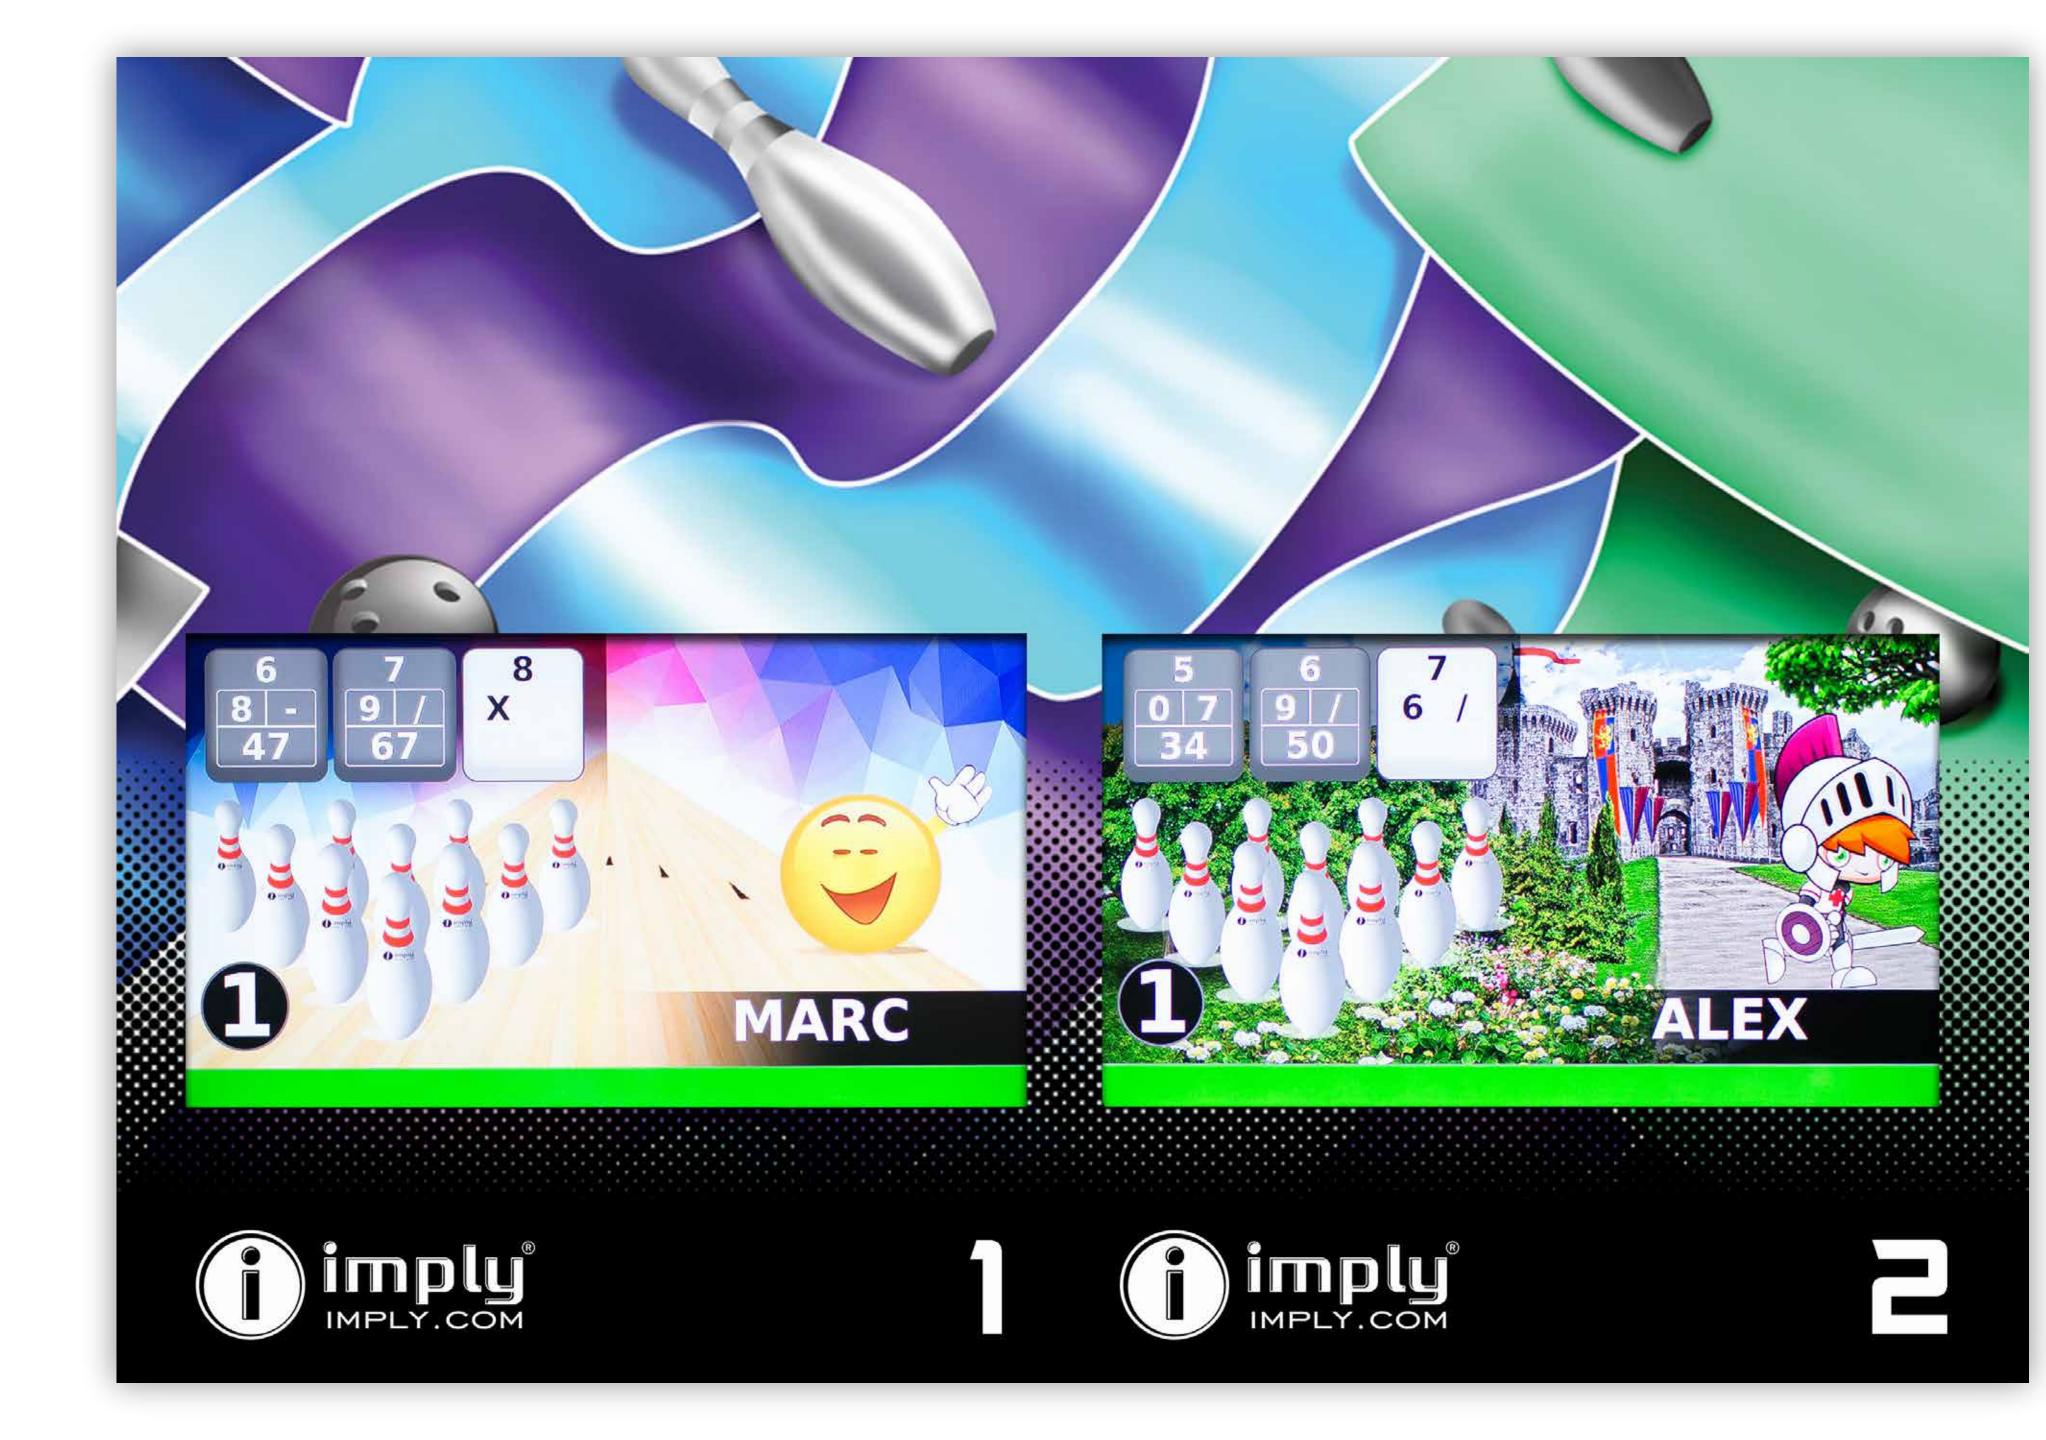

#### NEW GAME INTERFACE

The avatars with animated backgrounds provide the most fun gaming experience. Players can choose their own avatars in the beginning of the game from different groups of themes available, designed for all ages and types of players. Your customers will love the various options for avatars that react according to the score of the game, gutter, strike and other situations.

#### NEW GAME INTERFACE

The player can select from a variety of scoring themes to create a unique experience at the interface, including themes for parties and birthdays. Players will also enjoy control over the configuration their names, option to enable bumper and foul detector, and other game options.

#### AUTOMATIC RANKING

At the end of the game, the players with the best scores can record their names in the top 10 in the categories men, women and children.