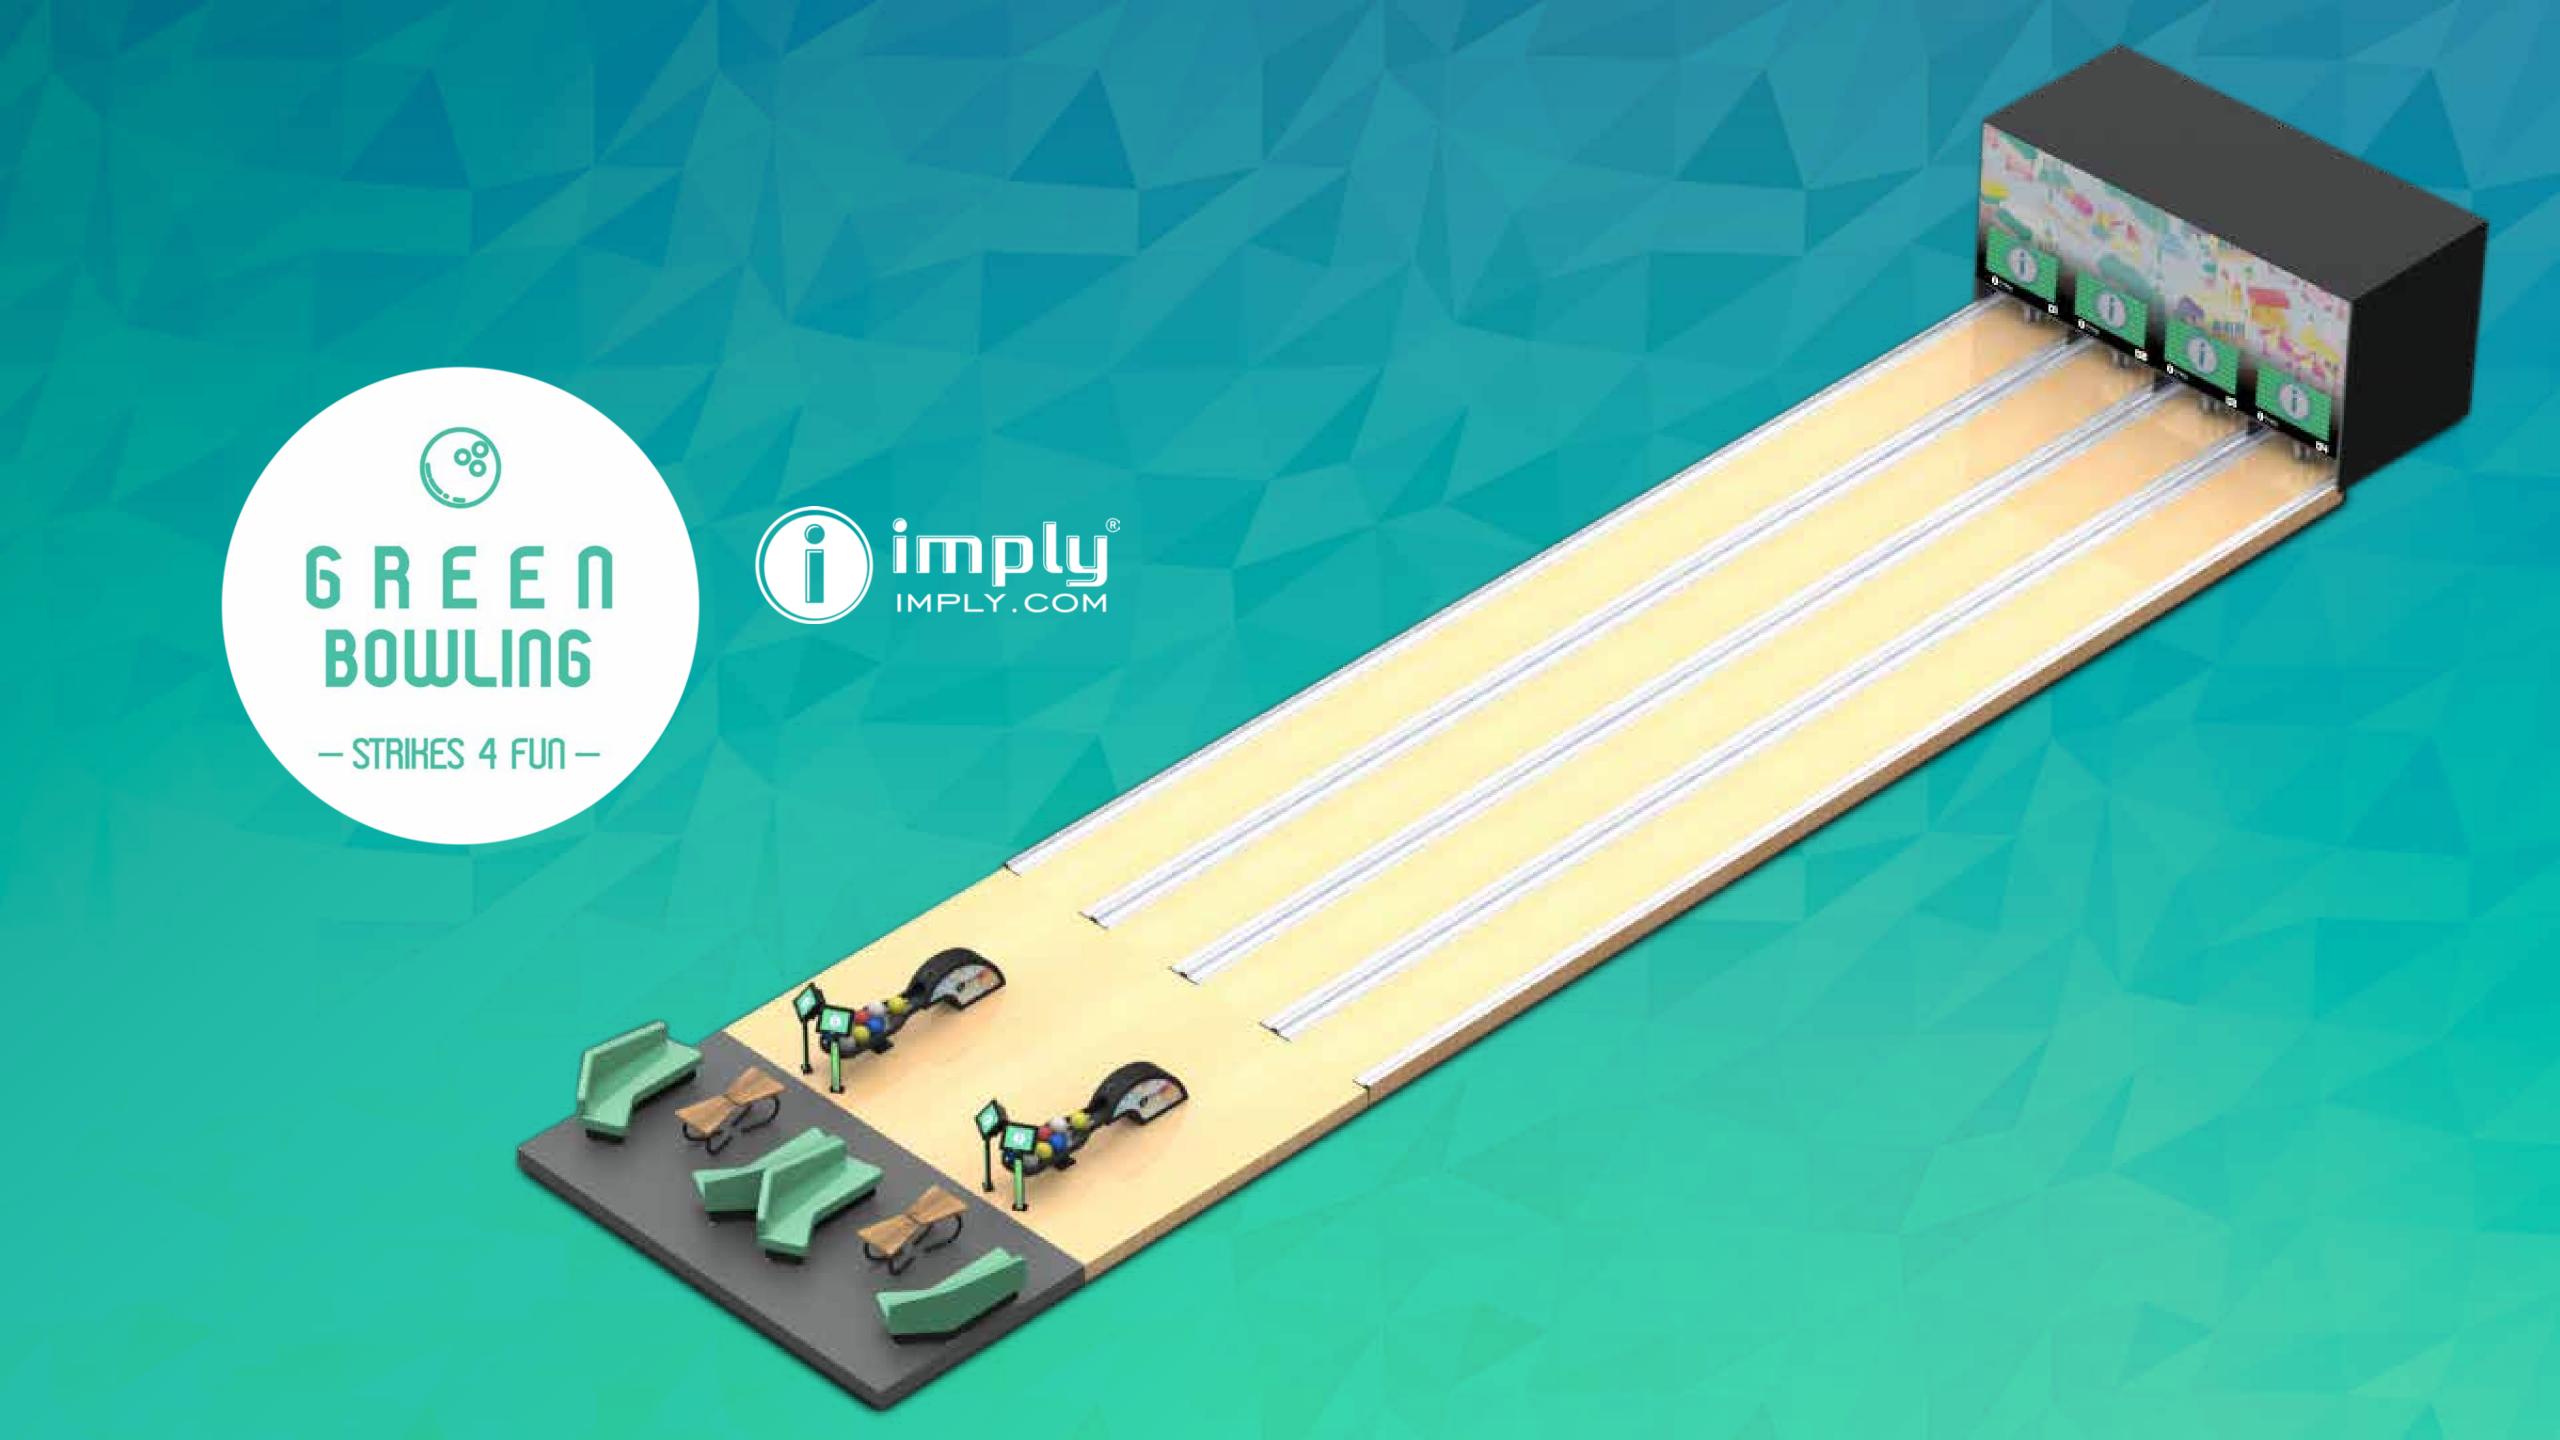

## TAKE YOUR BOWLING TO THE NEXT LEVEL.

Give the players what they want. We developed the Green Bowling® with the latest technologies applied to the entertainment. All designed to create a new bowling experience. With the fusion of our know-how of the world market and creative ideas, Green Bowling® combines various reasons to attract players, offering the most fun way of doing many strikes, and keep them coming back for more!

#### THE REAL WOW! FACTOR!

Our unique RGB LED lighting system synced on pins, along the lanes and on the players terminal, creates a light show! The incredible colorful visual effects are interactive and animated according to each play, dazzling players and creating the WOW. The effects are independent for each lane, and generate a sensational result of lighting throughout the bowling surroundings.

## Furniture Line

Offers all the style you want for your bowling. Designed to create a stylish environment with a lot of comfort for your customers. So they can interact, and enjoy snacks and drinks while waiting their turn to play.

## LANE VIEWER DISPLAYS

Engage customers with stunning 55" HD LCD screens, displaying information about each shot in the most modern way.

The screens are embedded inside the masking panel, so there's no need to build any extra overhead structure for the installation.

## CHOICE OF INTERACTIVE TERMINALS

**Touchscreen Terminal**: Slim Design. Body illuminated with light effects. 15" LCD touch screen monitor, Qr code or Smartcard reader (optional). With an audacious slim design, its touch screen eliminates the use of the keyboard. Through simple touches on the screen, players access all lane control functions.