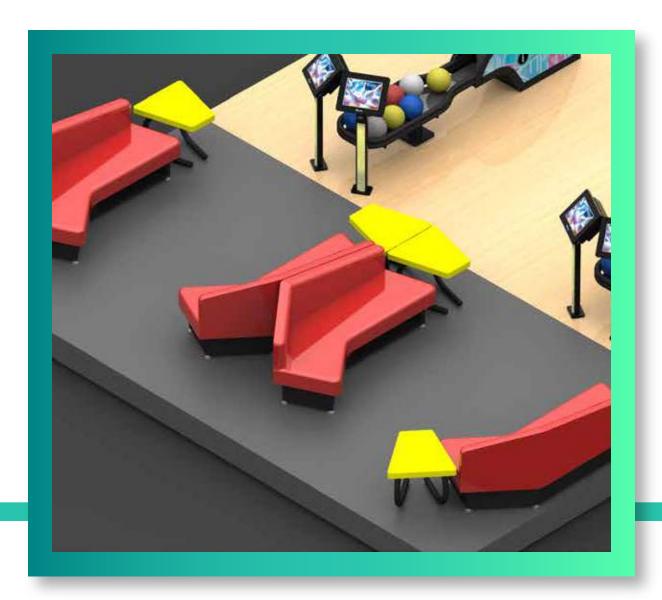

## Furniture Line

Offers all the style you want for your bowling. Designed to create a stylish environment with a lot of comfort for your customers. So they can interact, and enjoy snacks and drinks while waiting their turn to play.

#### **SOFAS**

Comfortable and ergonomic, with a unique shoe case and built-in USB charging station to conveniently help guests charge their phones.

Each sofa accommodates up to 5 people.

With modular configurations, you can combine more sofas to accommodate up to 15 people.

#### **TABLES**

Versatile, with plenty of room for consumption of food and drinks on the players area. For larger groups can be placed more tables, positioned at the center and also on the sides of the sofas.