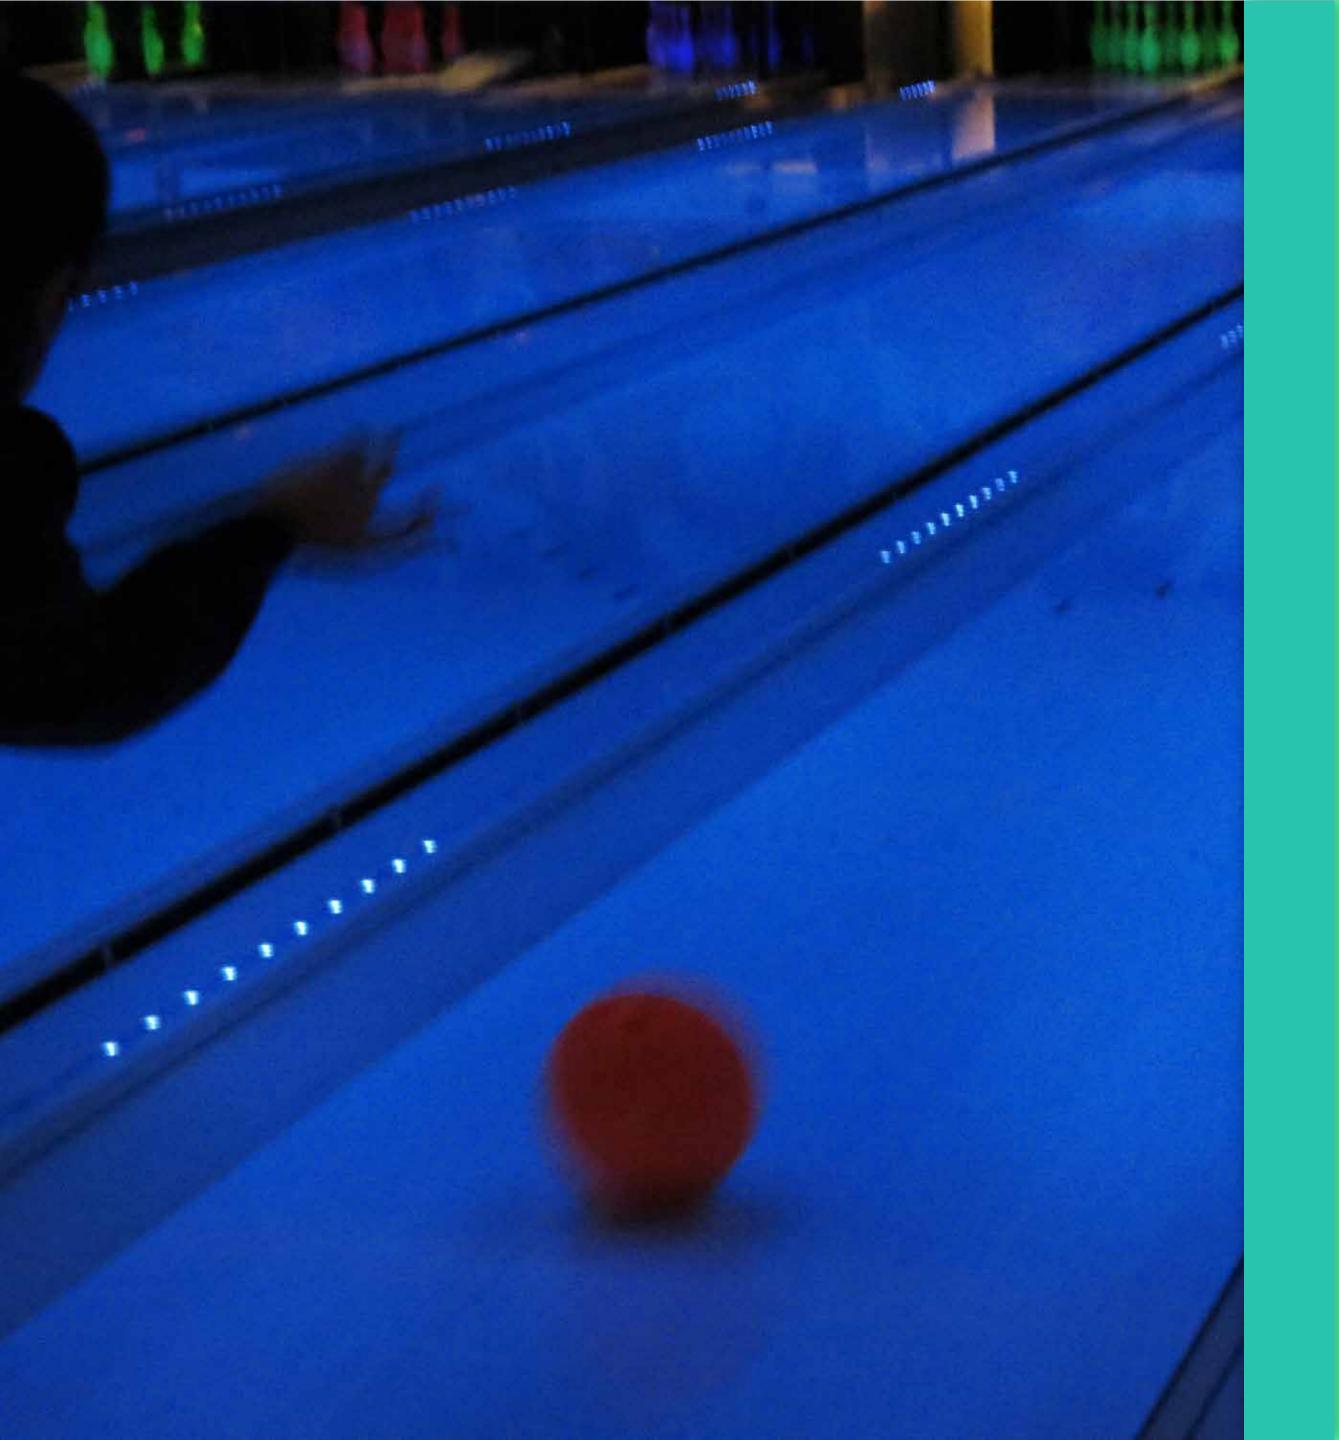

#### **BRIGHT BOWLING**

Our lanes shine under black lights with our amazing Bright Bowling lighting effects! With the Bright Bowling Effects, Imply® lanes are transformed into a show of colors, lights and music. The special inks and neon pigments present on the equipment components interact with the black lights, resulting in a great glow in the dark attraction.

Imply® Pro Tip: To maximize the effect, add colored dancing lights, strobe lights, lasers, smoke. This effect creates a colorful ambience that players will enjoy and continue in gameplay for longer periods of time, increasing per lane revenue.