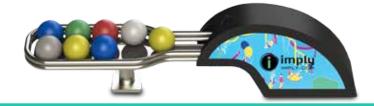

#### **BALLS ELEVATOR**

No doubt, the most agile and secure. It provides a fully customized decoration for your bowling, following the theme of the Decorative Panel of your choice.