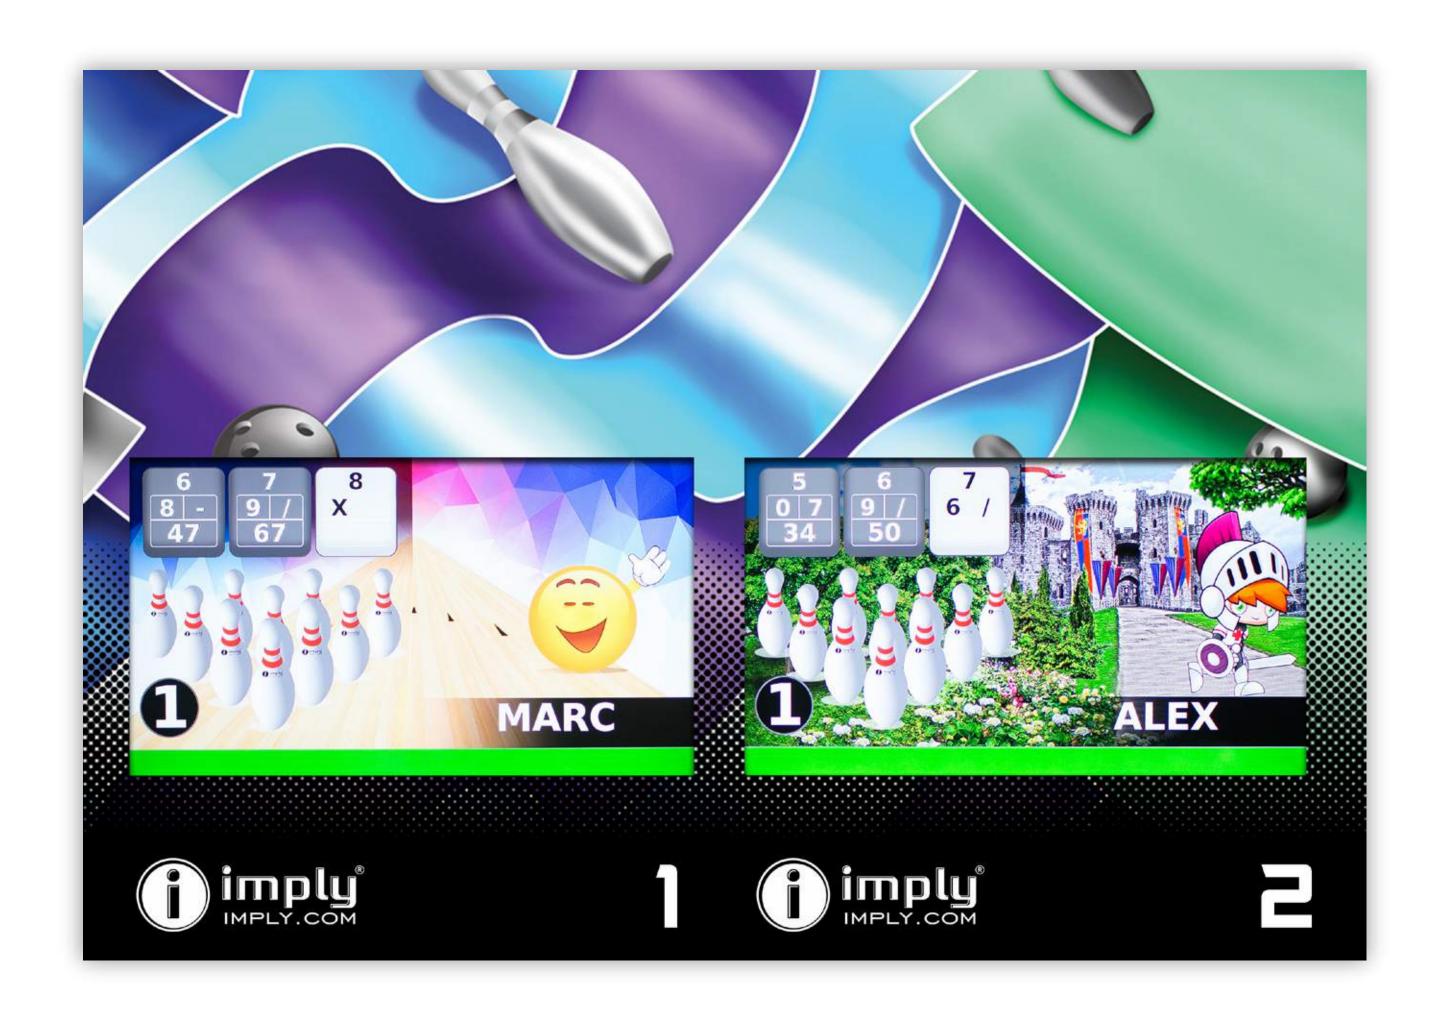

#### NEW GAME INTERFACE

The avatars with animated backgrounds provide the most fun gaming experience. Players can choose their own avatars in the beginning of the game from different groups of themes available, designed for all ages and types of players. Your customers will love the various options for avatars that react according to the score of the game, gutter, strike and other situations.

#### NEW GAME INTERFACE

The player can select from a variety of scoring themes to create a unique experience at the interface, including themes for parties and birthdays. Players will also enjoy control over the configuration their names, option to enable bumper and foul detector, and other game options.

#### AUTOMATIC RANKING

At the end of the game, the players with the best scores can record their names in the top 10 in the categories men, women and children.