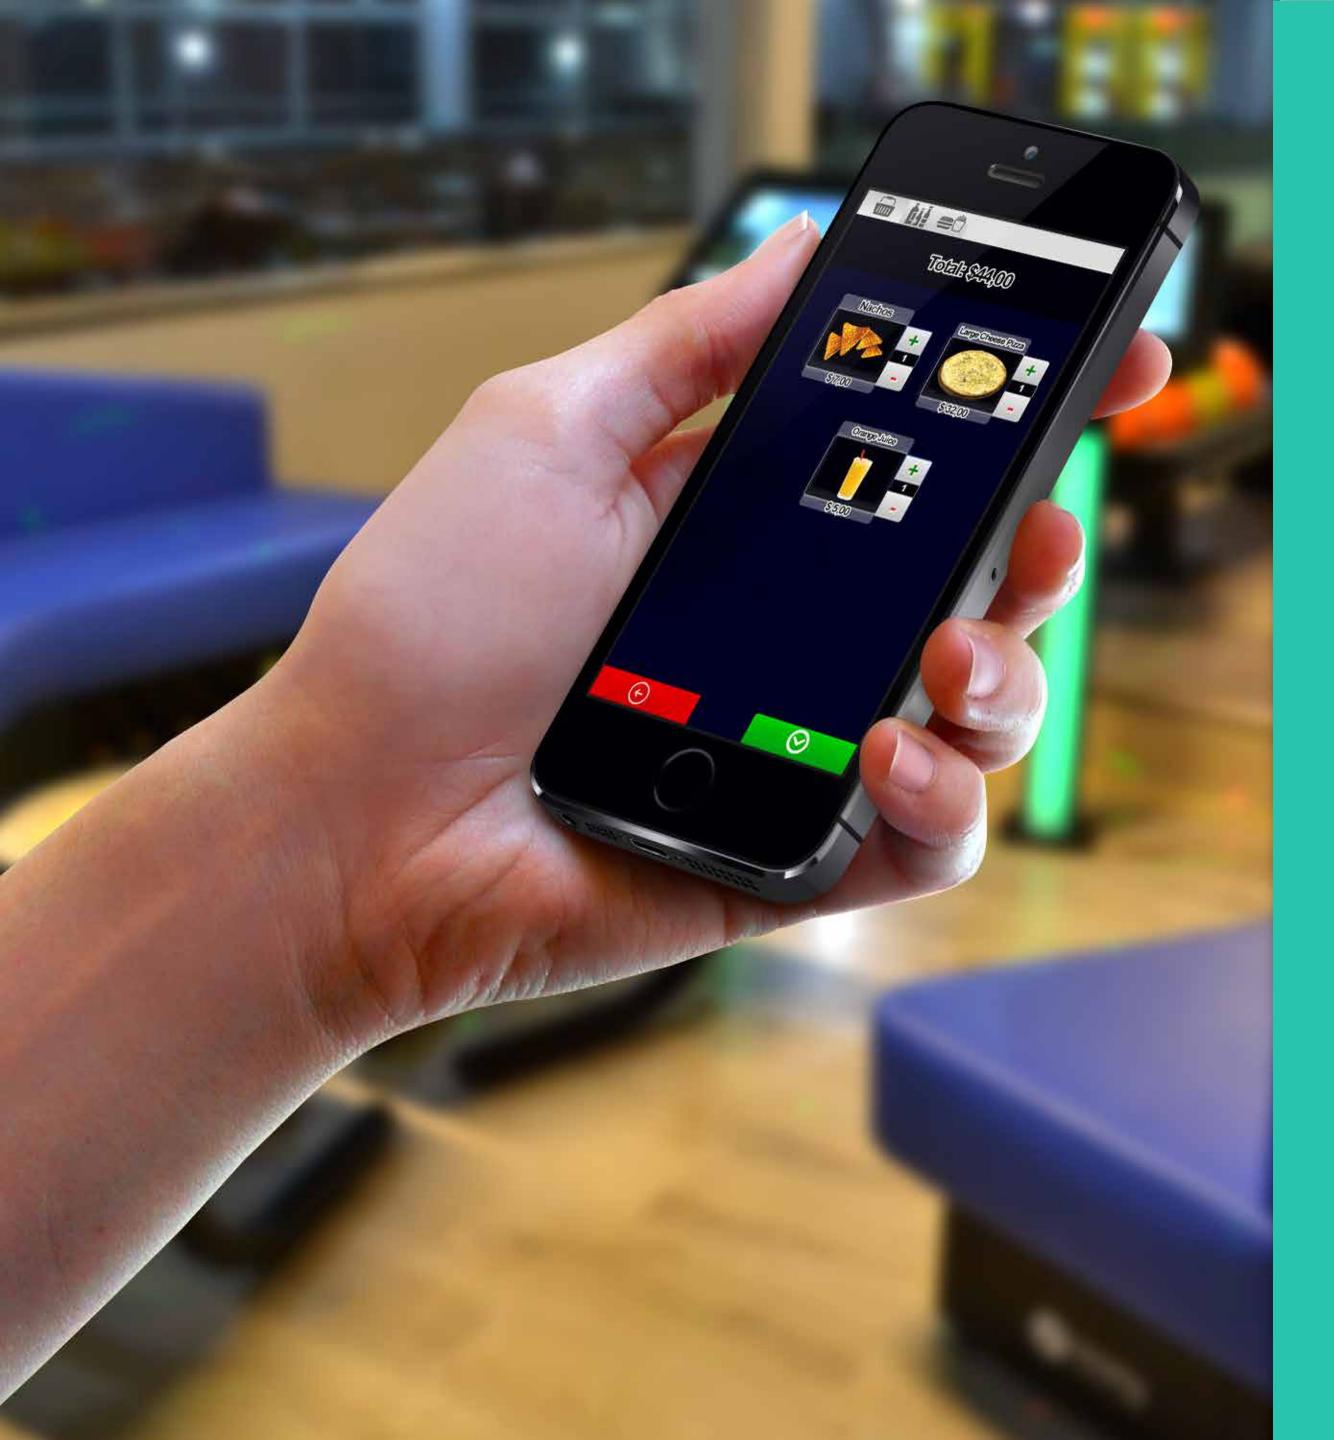

## VIRTUAL WAITER TOOL FOR CATERING

Offers to the players immediate access to the best food and drink offerings. Thus, it is very practical to select the quantity of each item and place orders directly from the lanes.

Players can use their smartphones to access the options menu, view the score of the game, send messages to the lanes, order from the menu and share their score on social networks.

To have access, players will only need a QR code reader app and browser on their phone.

## VIRTUAL WAITER TOOL FOR CATERING

You can easily create and group the menu offerings for players to make their orders directly from the terminals or smartphones. Enter the price of each item, create packages and combos to streamline operations and improve customer service.