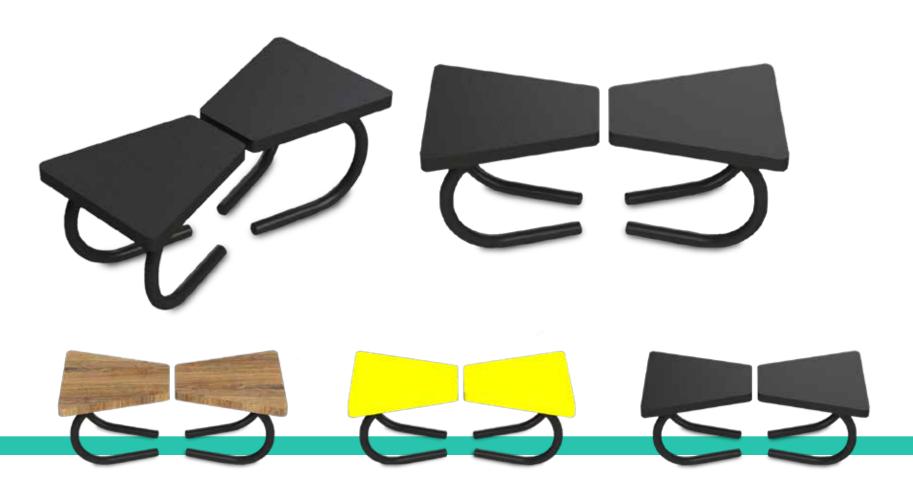

#### **TABLES**

Versatile, with plenty of room for consumption of food and drinks on the players area. For larger groups can be placed more tables, positioned at the center and also on the sides of the sofas.

Yellow Black

Wood