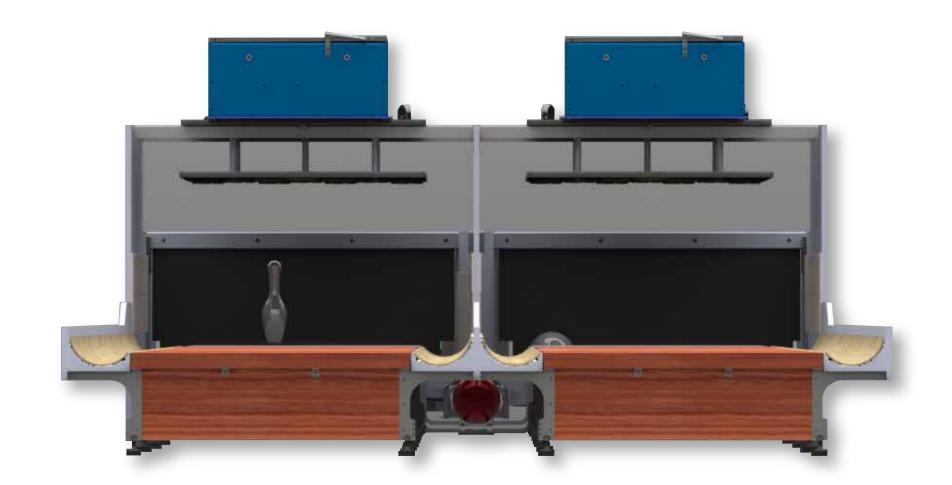

# IMAGINE HOW TO CREATE A MORE PROFITABLE BOWLING!

More profitability in the same space: Now we can install 11 lanes where previously it was possible to install only 10 lanes.

The innovative Imply® Ball Return System is designed for, when the ball reaches the end of the lane, have it return quickly and securely through an underground rail located beneath the gutters.

With this innovation, we reduced 14 1/4" or 36 cm wide by pair of lanes at the Ball Return System and lane division. A specially designed device causes the balls of different weights to return with the same speed, for greater security.

#### **IMPLY® PINSETTER**

Extremely agile, simple and reliable. It uses fewer parts and has lower operating costs compared with traditional pinspotters. Performs a quick replacement of the pins, so the players do not waste time between a shot and another. Managed by a computerized intelligent control.