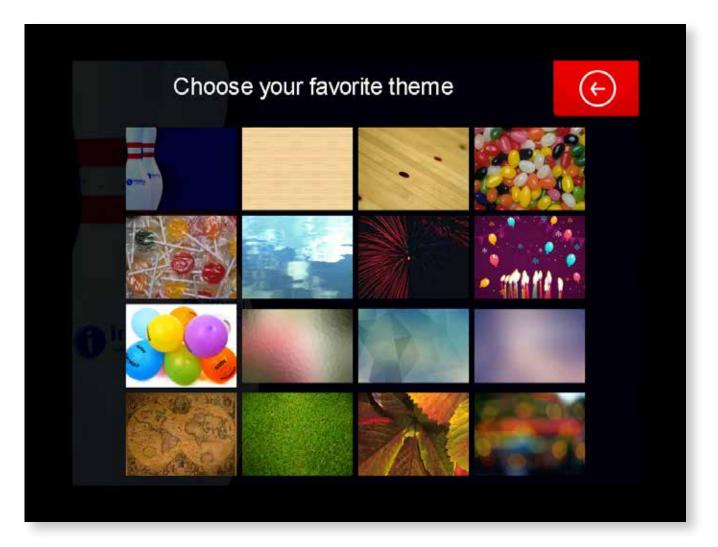

#### TERMINALS INTERFACE

You can create an unlimited number of themes by adding custom backgrounds with the logo of your bowling, and all custom images you want. The possibilities are endless. You can even create images with pictures of birthdays, company logos for corporate events, or any other theme that your bowling wants to promote.