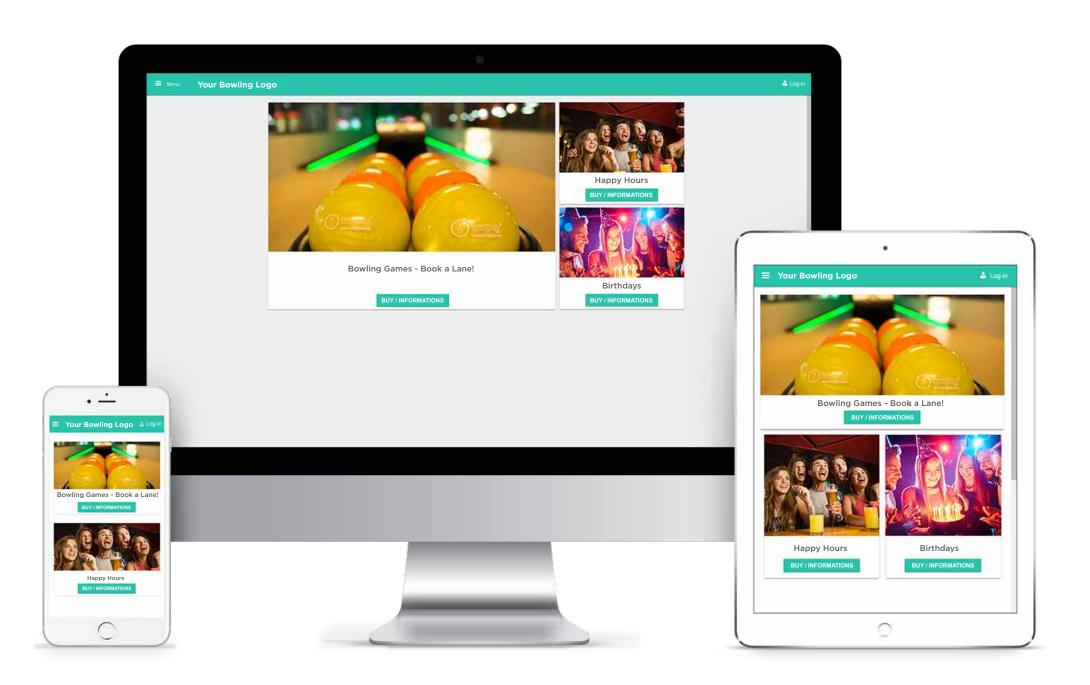

## LANES RESERVATION PLATFORM

Controls the waiting list displayed to customers in the Waiting List Viewer LCDs. If the lanes are full at the moment, customers can add their names to the waiting list, and keep track of their place in line.

#### SUPER TICKETS PACKAGE \*optional

Internet has become a reality in the daily lives of consumers. Therefore, we offer an exclusive online platform for your business!

Rely on what is most modern in the market to let your customers book the lanes and purchase hours/lines in advance via Internet with ease and convenience. Super Tickets accelerates your revenue.

Your customers can book lanes in a few clicks via computer, smartphone, tablet, from anywhere at any time, and be sure to arrive to the bowling with their lane available. All this helps to make the experience more comfortable for players and more profitable for you.

#### YOUR OWN **E-COMMERCE WEBSITE!**

- We can add the Super Tickets platform within your own existing website, so you sell online directly on your website without redirection.
- Reduces the risk of keeping lanes reserved for no-shows, as the payments for reservation are made in advance. Pay with major credit card brands.
- Customers can log in directly with a Google or Facebook account, or complete a brief registration.
- The appearance can be customized according to your identity by applying your colors and your logo.
- You can also sell combos with food and beverage, packages for parties and birthdays.
- Super Tickets includes reports and dashboards for real-time control through a fully interactive and easy to use platform.