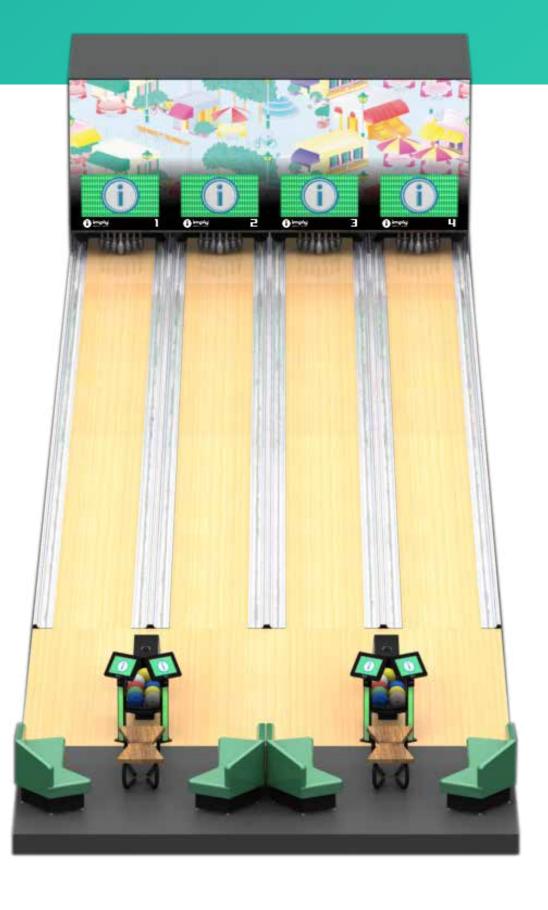

## LANE VIEWER DISPLAYS

Engage customers with stunning 55" HD LCD screens, displaying information about each shot in the most modern way.

The screens are embedded inside the masking panel, so there's no need to build any extra overhead structure for the installation.

## CHOICE OF INTERACTIVE TERMINALS

**Touchscreen Terminal**: Slim Design. Body illuminated with light effects. 15" LCD touch screen monitor, Qr code or Smartcard reader (optional). With an audacious slim design, its touch screen eliminates the use of the keyboard. Through simple touches on the screen, players access all lane control functions.

**Bowling Café Terminal:** Prepared to connect to the payment system of your choice, can be operated by coins, tokens or smartcard. So, it does not require employees to open and close the lanes, optimizing your operational processes. Located at the beginning of each lane, has control by trackball mouse, and is easy to operate. Just insert a credit to start bowling! Optional Redemption System to reward players.