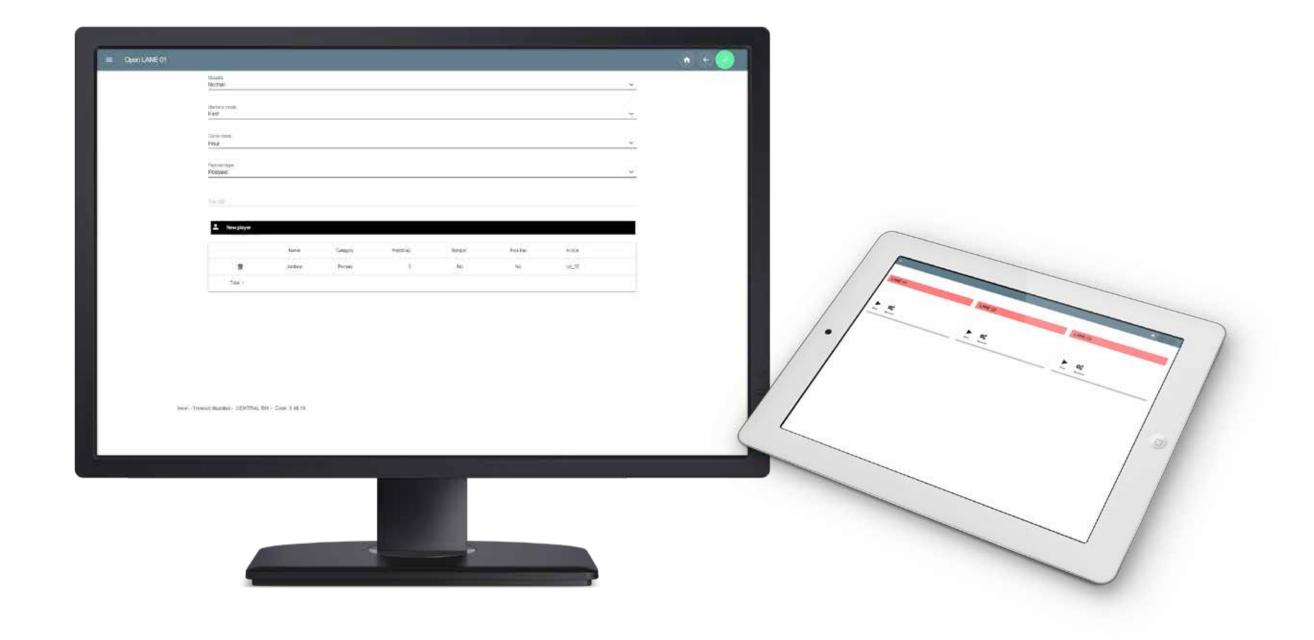

#### **BOWLINGNET CENTRAL**

Software for operating and controlling the lanes. Intuitive and easy to use, gives you maximum control over the lanes with less effort so that you can maximize your profitability and customer satisfaction.

Displays the status of the lanes on the main screen to facilitate control.

Flexibility: Customize multiple options to control your bowling your way.

Streamlines in a few clicks the control of your lanes, allowing opening and closing, and send

time/lines credits, inverting lanes, opening in maintenance mode, retrieve game in case of

misclosure, among other options.

#### **BOWLINGNET MANAGER**

Here you can overview all the data on your bowling. Explore Business Intelligence reports intuitively, all in one place.

It offers different management reports, income and occupation of lanes to help you better manage and grow your business. With our management system on the Internet, you have access to your bowling data any day of the week, 24 hours a day and wherever you are. Stop wasting time with spreadsheets and complicated systems. We will facilitate your management, without complication, with tools to protect against fraud and facilitate auditing.

You can see in real time which lanes are open, view the collection of each lane or all of them, consult synthetic and analytical sales reports, and many other useful information.