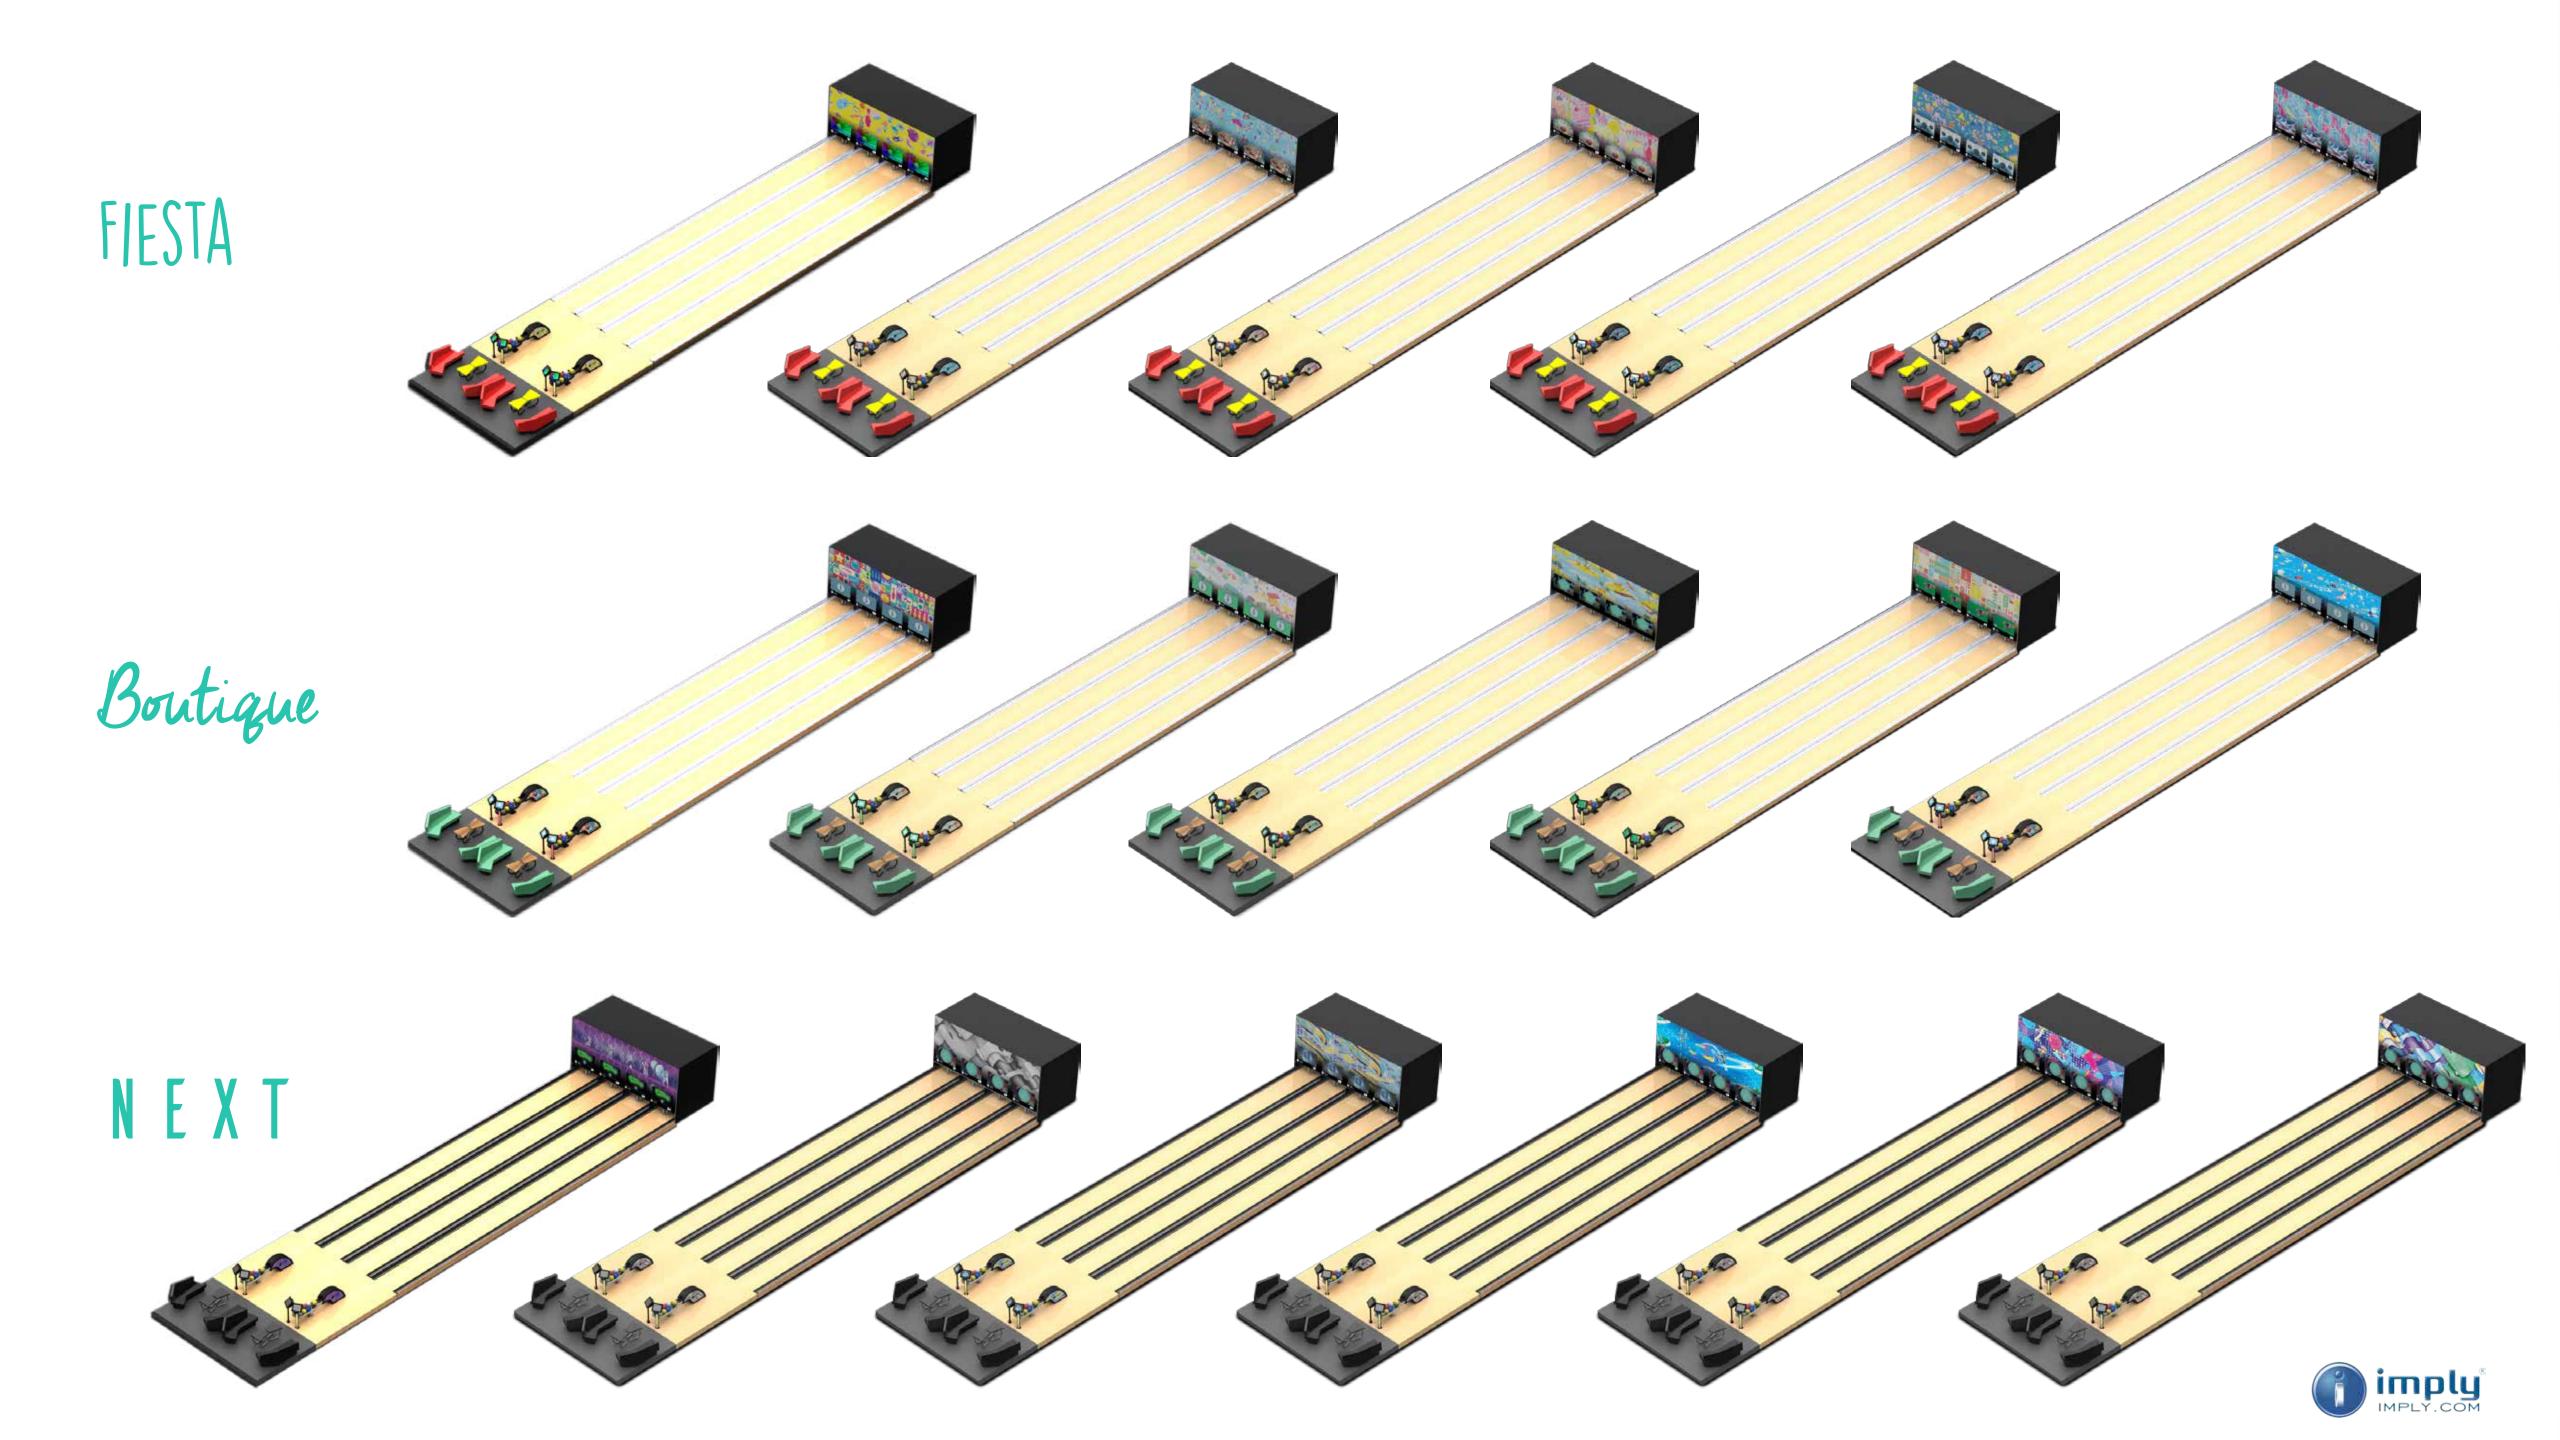

# Decorative Panels

Your bowling has never been so attractive. The exclusive Green Bowling® decorative panels were developed to highlight the maximum brightness of colors with the Bright Bowling effect.

The modern graphics and color images further beautify your Bowling, helping to make it an unforgettable entertainment destination. Available in a variety of models with great visual appeal.