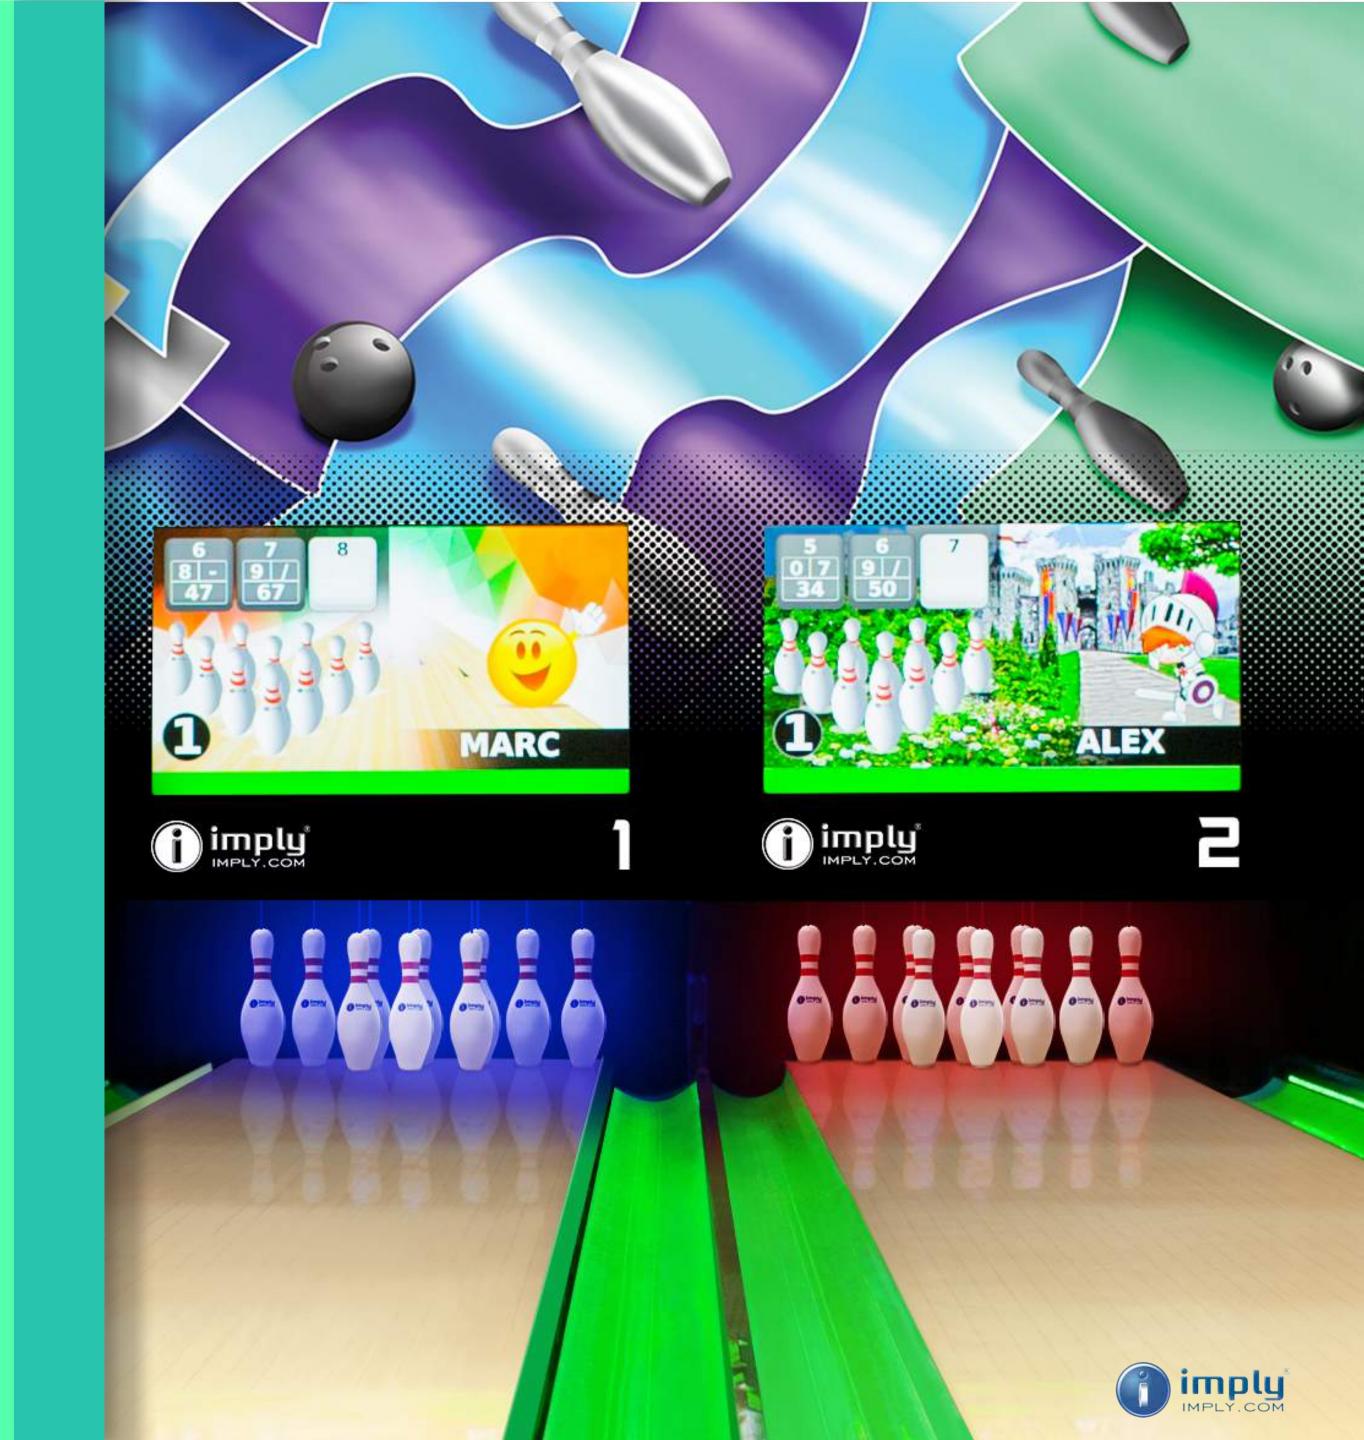

#### NEW GAME INTERFACE

The avatars with animated backgrounds provide the most fun gaming experience. Players can choose their own avatars in the beginning of the game from different groups of themes available, designed for all ages and types of players. Your customers will love the various options for avatars that react according to the score of the game, gutter, strike and other situations.

#### NEW GAME INTERFACE

The player can select from a variety of scoring themes to create a unique experience at the interface, including themes for parties and birthdays. Players will also enjoy control over the configuration their names, option to enable bumper and foul detector, and other game options.

#### AUTOMATIC RANKING

At the end of the game, the players with the best scores can record their names in the top 10 in the categories men, women and children.