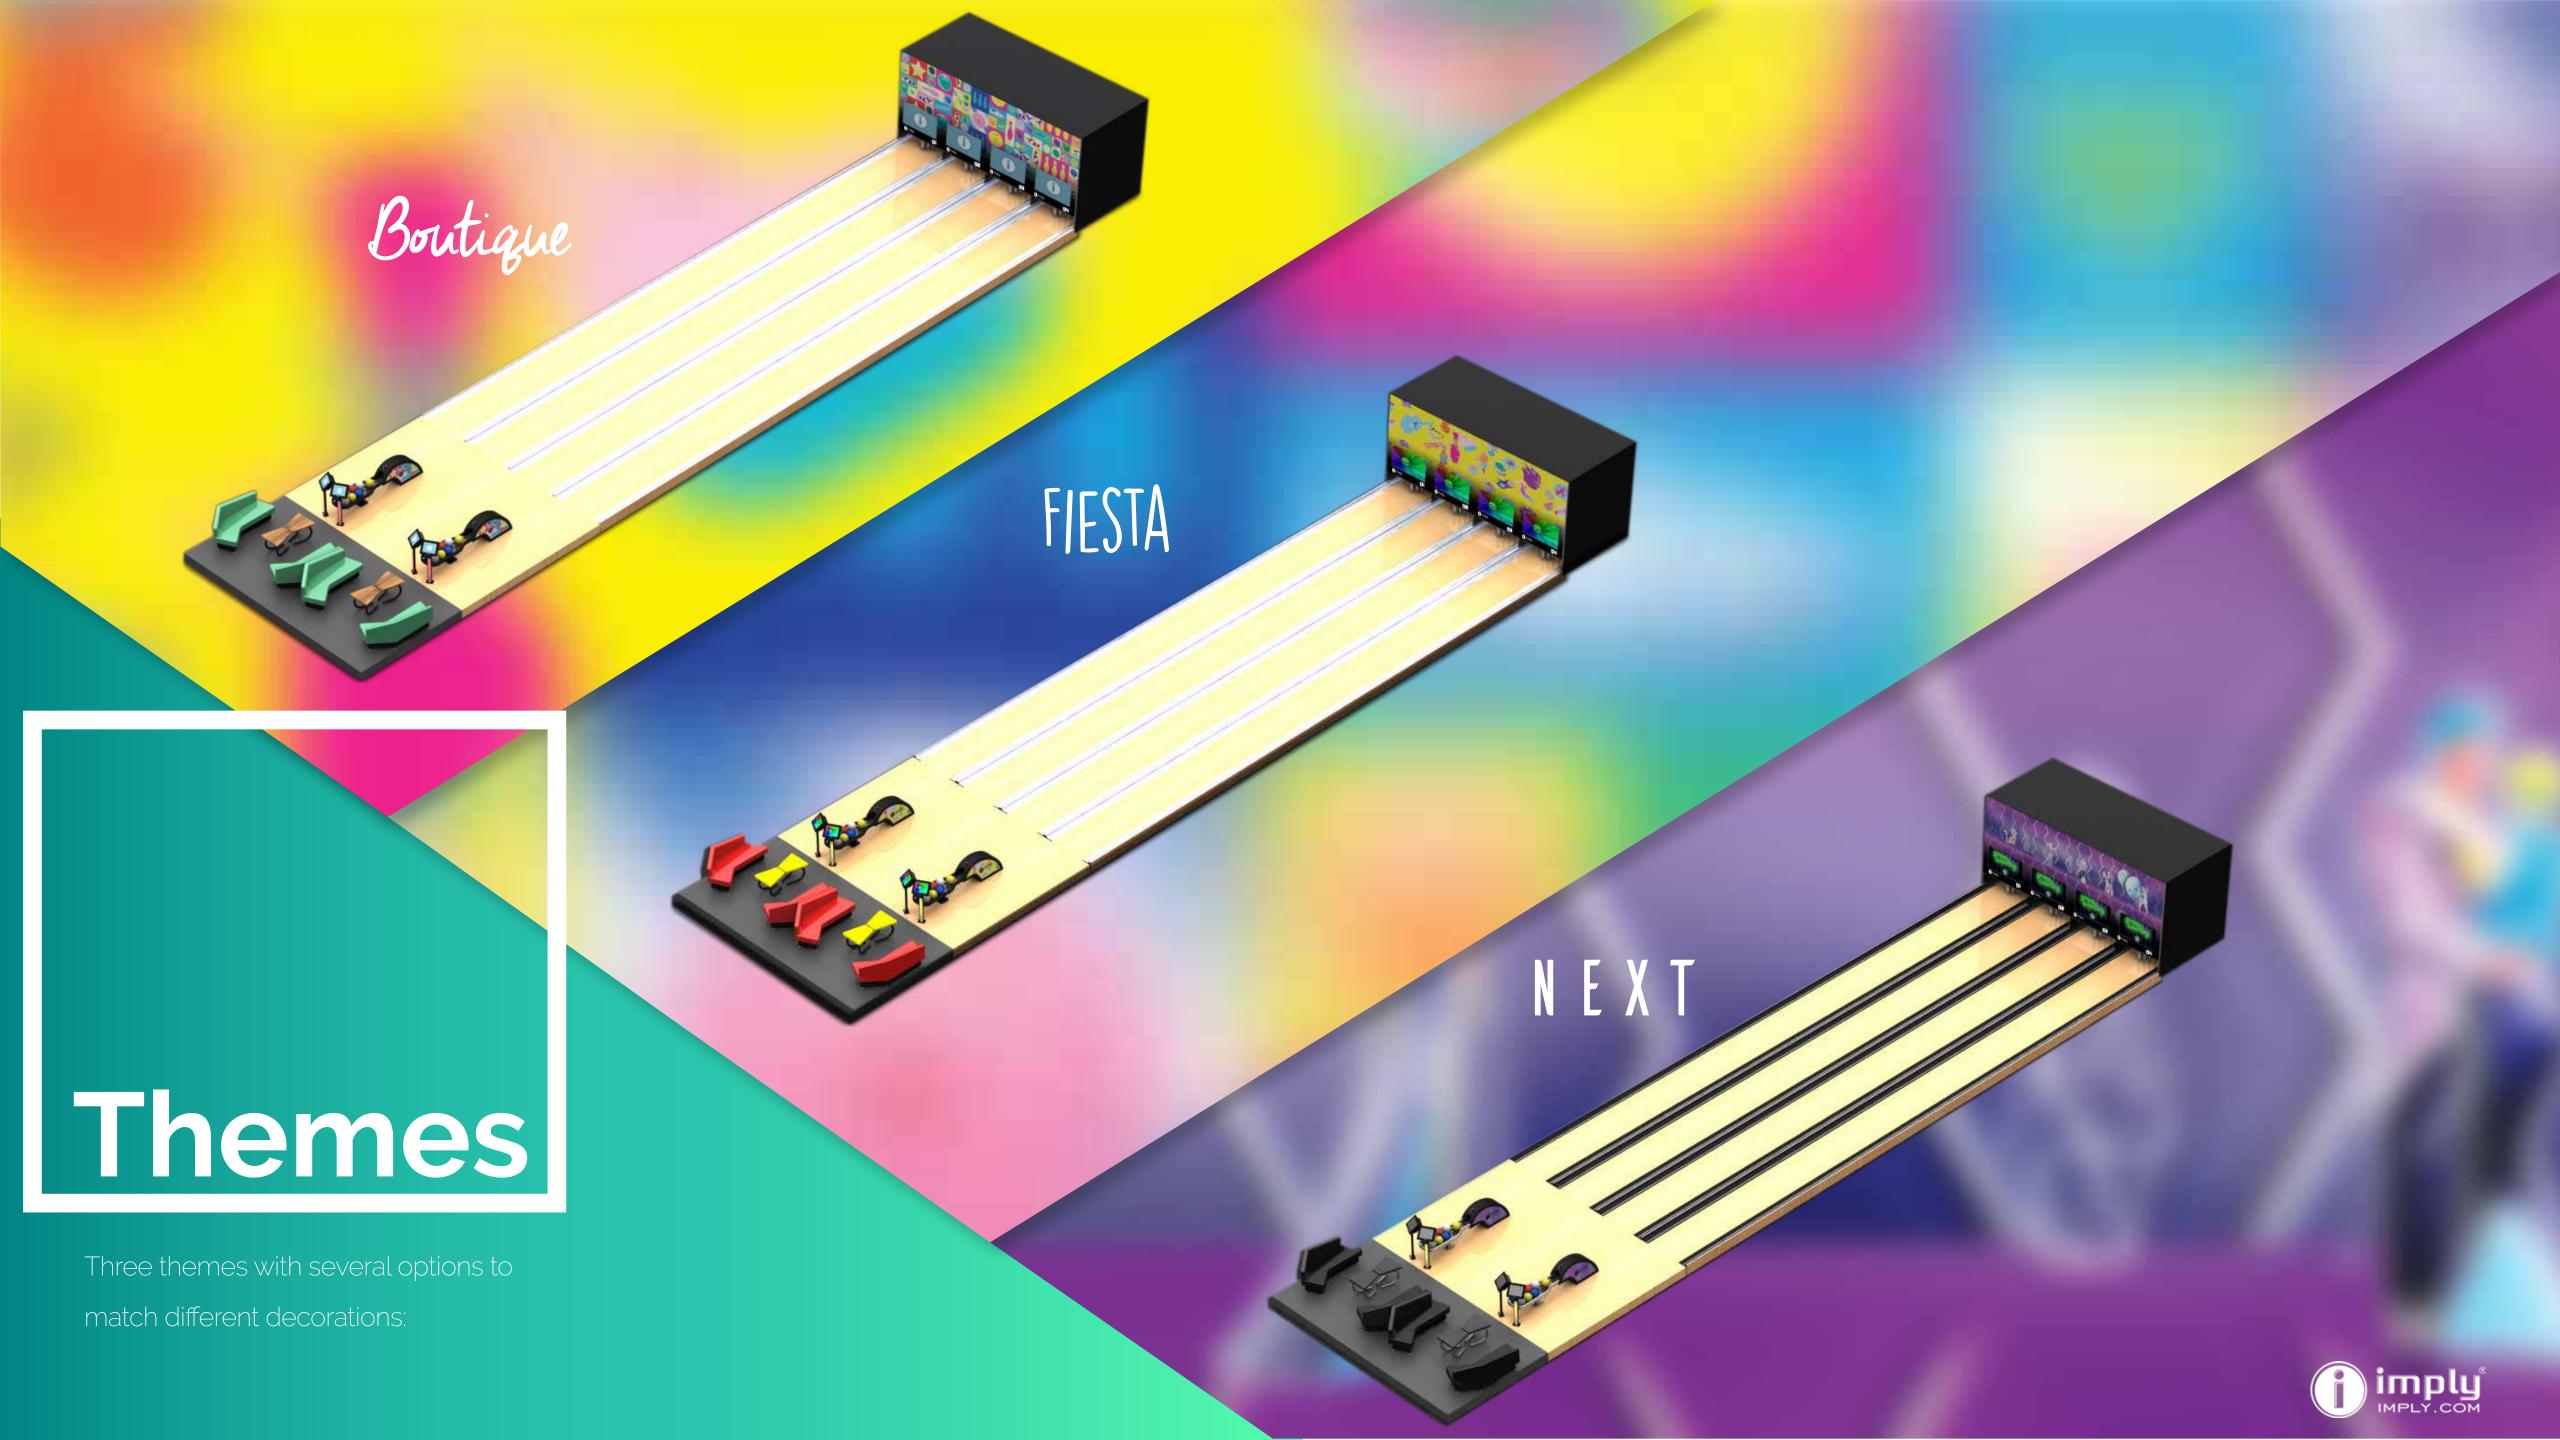

# Decorative Panels

Your bowling has never been so attractive. The exclusive Green Bowling® decorative panels were developed to highlight the maximum brightness of colors with the Bright Bowling effect.

The modern graphics and color images further beautify your Bowling, helping to make it an unforgettable entertainment destination. Available in a variety of models with great visual appeal.