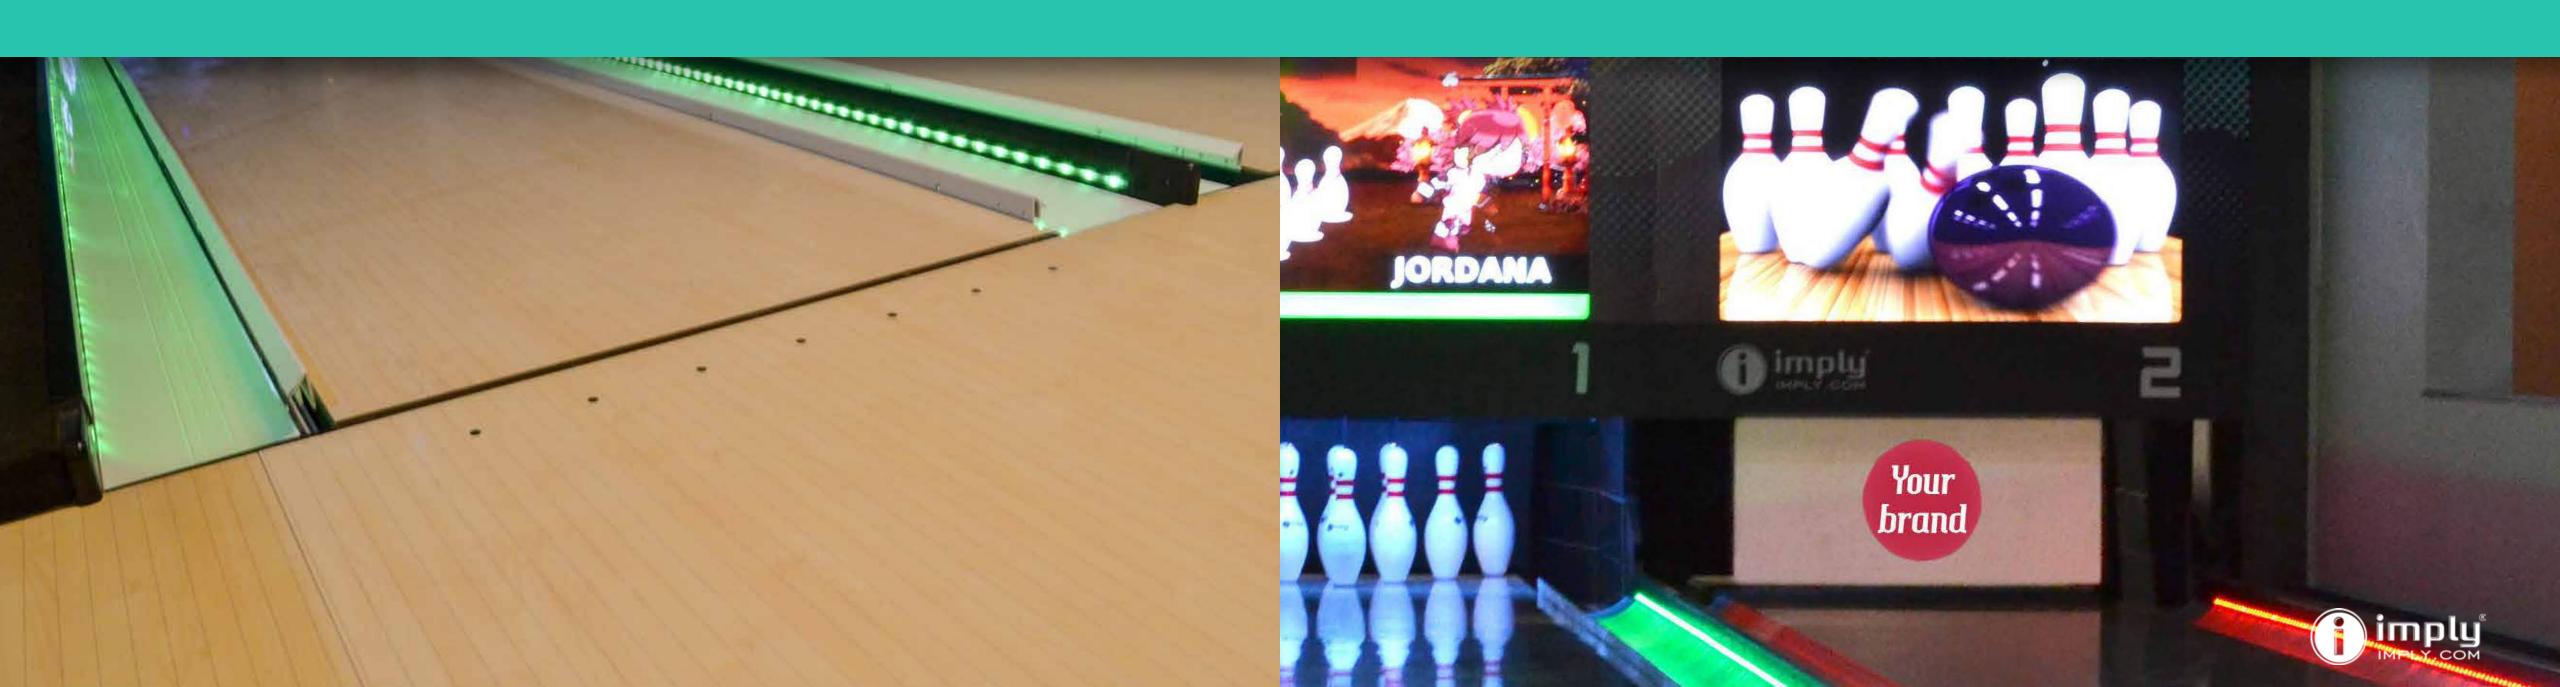

#### THE REAL WOW! FACTOR!

Our unique RGB LED lighting system synced on pins, along the lanes and on the players terminal, creates a light show! The incredible colorful visual effects are interactive and animated according to each play, dazzling players and creating the WOW. The effects are independent for each lane, and generate a sensational result of lighting throughout the bowling surroundings.

You can also customize the colors of the light show for special occasions and events, or even choose from several pre-programmed sequences from the central control. Give life to your bowling!

#### **BRIGHT BOWLING**

Our lanes shine under black lights with our amazing Bright Bowling lighting effects! With the Bright Bowling Effects, Imply® lanes are transformed into a show of colors, lights and music. The special inks and neon pigments present on the equipment components interact with the black lights, resulting in a great glow in the dark attraction.