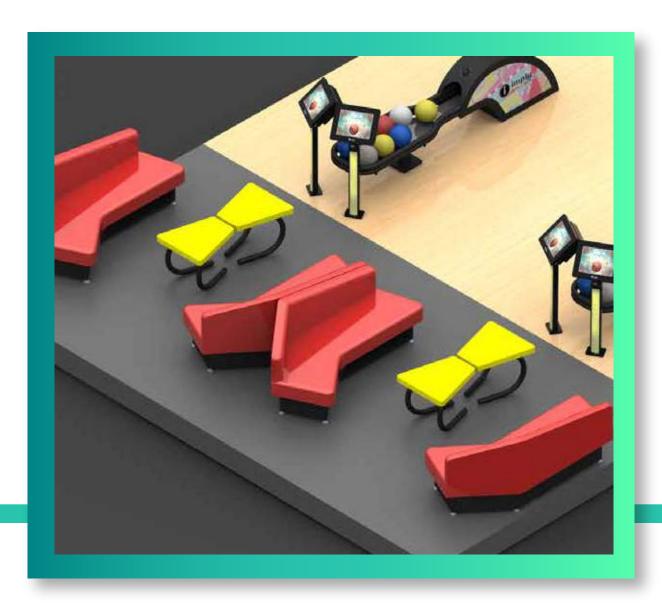

## Furniture Line

Offers all the style you want for your bowling. Designed to create a stylish environment with a lot of comfort for your customers. So they can interact, and enjoy snacks and drinks while waiting their turn to play.

#### **SOFAS**

Comfortable and ergonomic, with a unique shoe case and built-in USB charging station to conveniently help guests charge their phones.

Each sofa accommodates up to 5 people.

With modular configurations, you can combine more sofas to accommodate up to 15 people.

#### **TABLES**

Versatile, with plenty of room for consumption of food and drinks on the players area. For larger groups can be placed more tables, positioned at the center and also on the sides of the sofas.