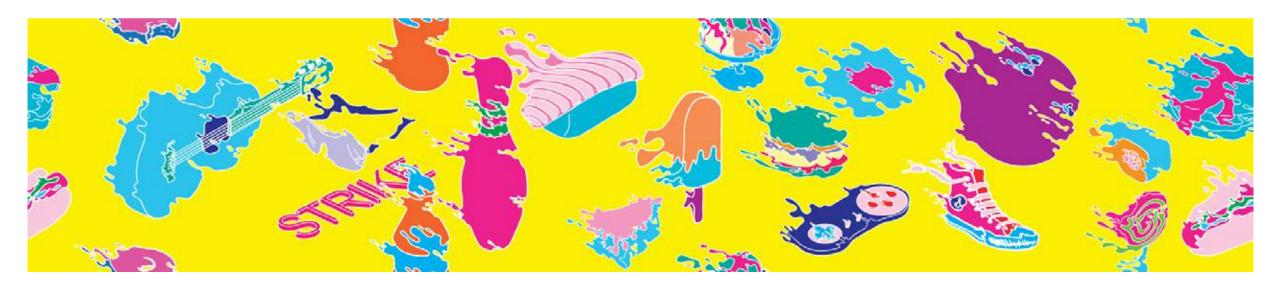

#### 90's Fun

"Multi-colored giant pins and bowling balls emanating colors and melting in the Pop Art style, along with the favorite snacks and hobbies of the new generation."