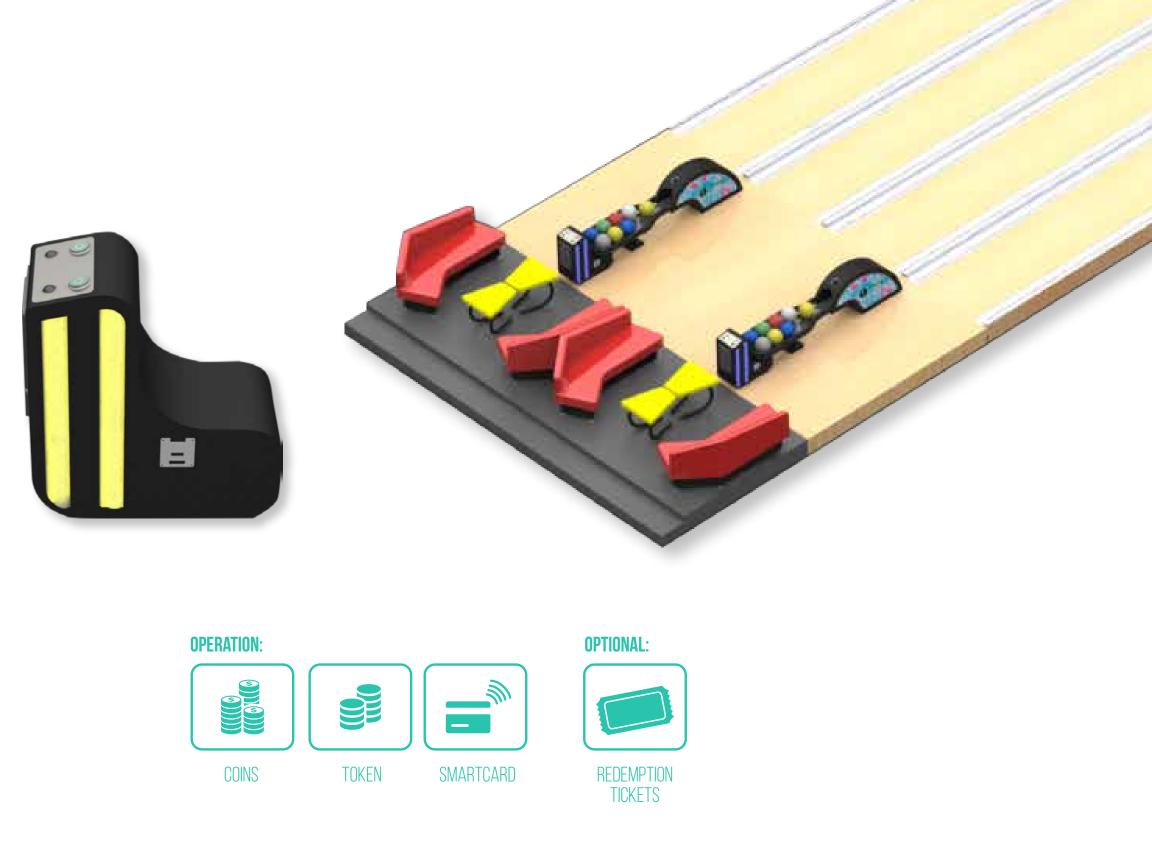

## CHOICE OF INTERACTIVE TERMINALS

**Touchscreen Terminal**: Slim Design. Body illuminated with light effects. 15" LCD touch screen monitor, Qr code or Smartcard reader (optional). With an audacious slim design, its touch screen eliminates the use of the keyboard. Through simple touches on the screen, players access all lane control functions.

**Bowling Café Terminal:** Prepared to connect to the payment system of your choice, can be operated by coins, tokens or smartcard. So, it does not require employees to open and close the lanes, optimizing your operational processes. Located at the beginning of each lane, has control by trackball mouse, and is easy to operate. Just insert a credit to start bowling! Optional Redemption System to reward players.

For the Self Service Terminal, lets setting the number of credits (tokens, coins, smartcard) used for

each player.

Redemption: In the Self Service Terminal with ticket redemption, allows setting the value for the tickets.