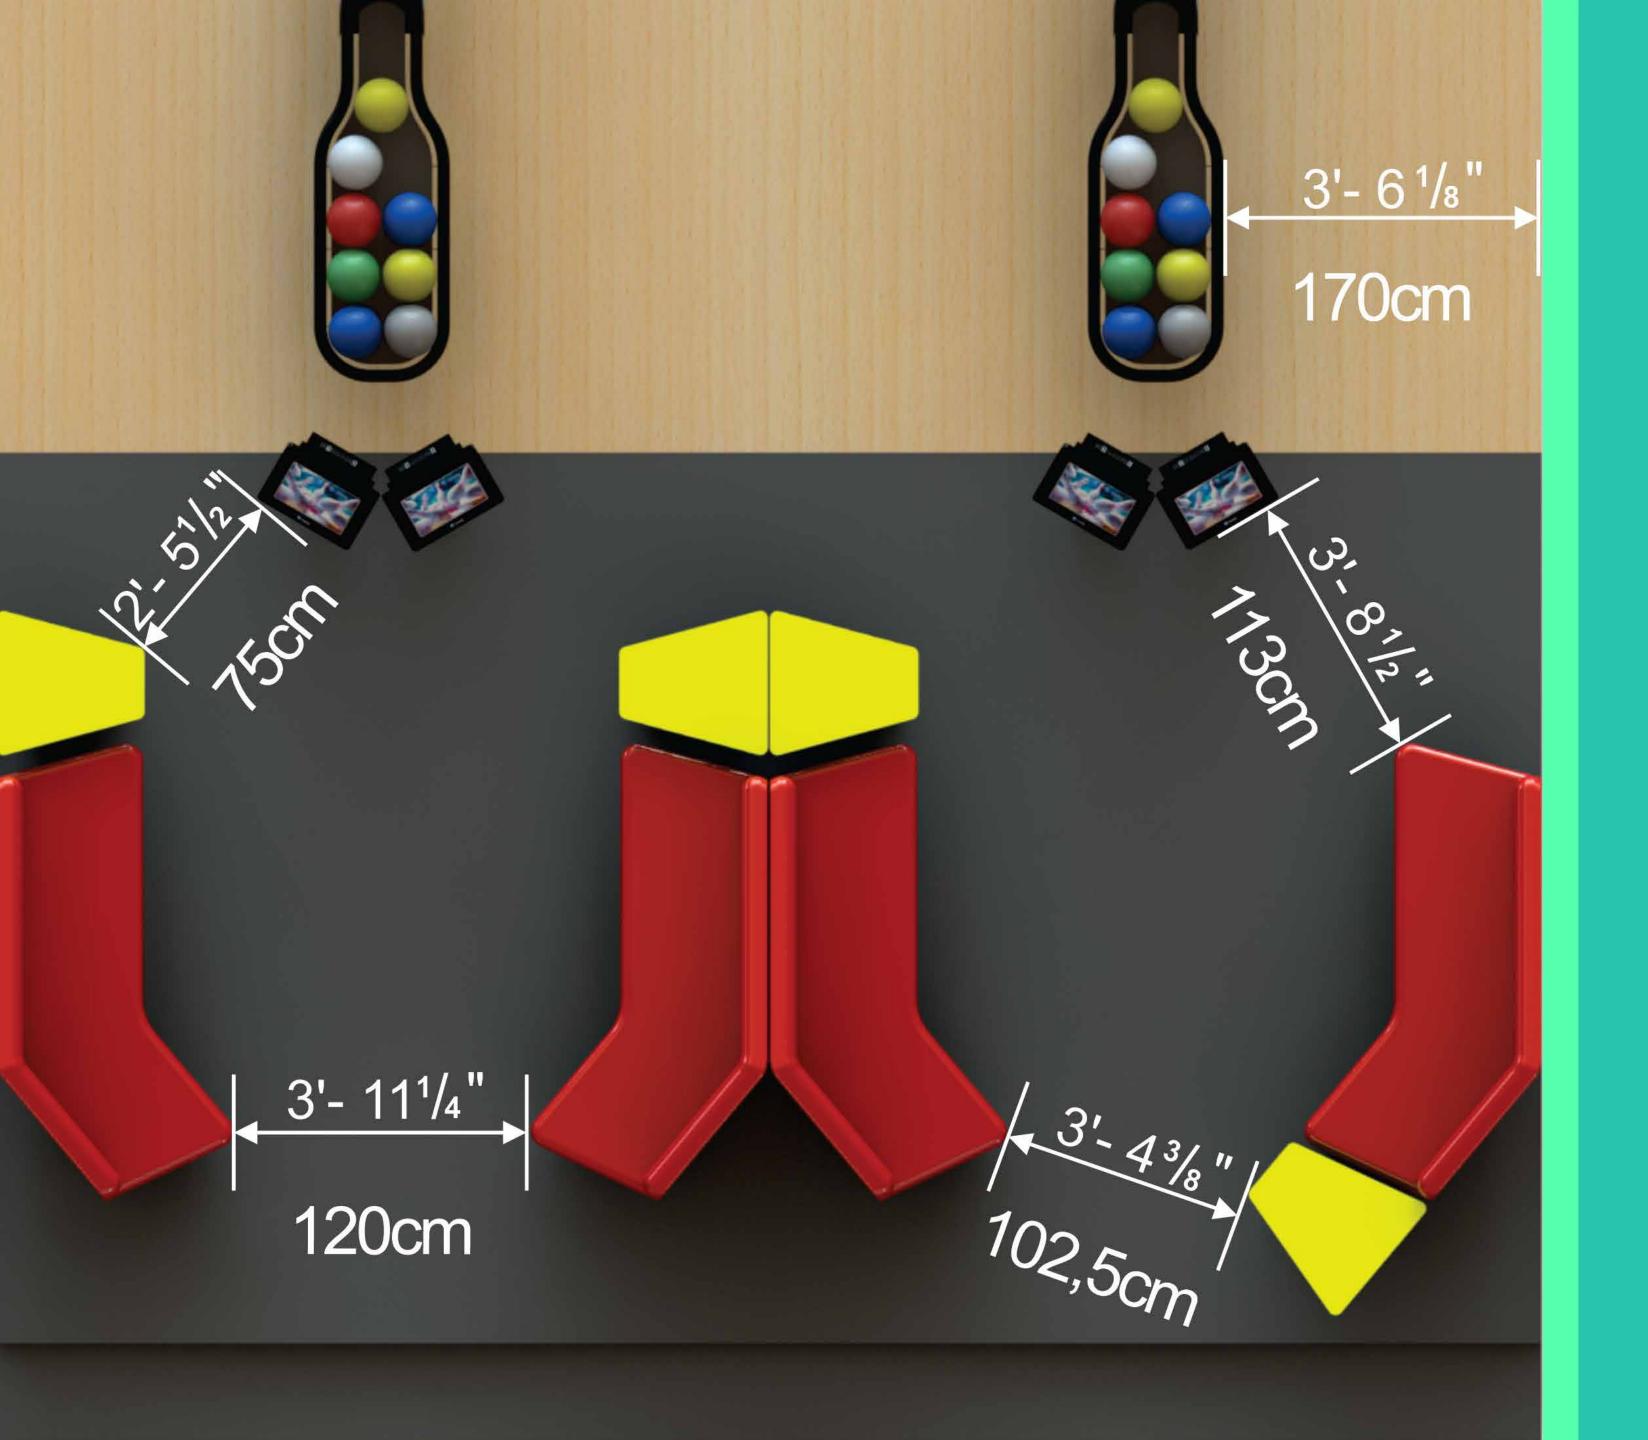

# IMAGINE HOW TO CREATE A MORE PROFITABLE BOWLING!

More profitability in the same space: Now we can install 11 lanes where previously it was possible to install only 10 lanes.

The innovative Imply® Ball Return System is designed for, when the ball reaches the end of the lane, have it return quickly and securely through an underground rail located beneath the gutters.

With this innovation, we reduced 14 1/4" or 36 cm wide by pair of lanes at the Ball Return System and lane division. A specially designed device causes the balls of different weights to return with the same speed, for greater security.

#### Width:

1 lane: 1,85m | 6' 7/8"

2 lanes: 3,14m | 10' 3 5/8"

3 lanes: 4.96m | 16' 3 1/4"

4 lanes: 6.25m | 20' 6 1/16"

5 lanes: 8.09m | 26' 6 1/2"

6 lanes: 9.36m | 30' 8 1/2"

8 lanes: 12.47m | 40' 11" 10 lanes: 15.58m | 51' 1 3/8"