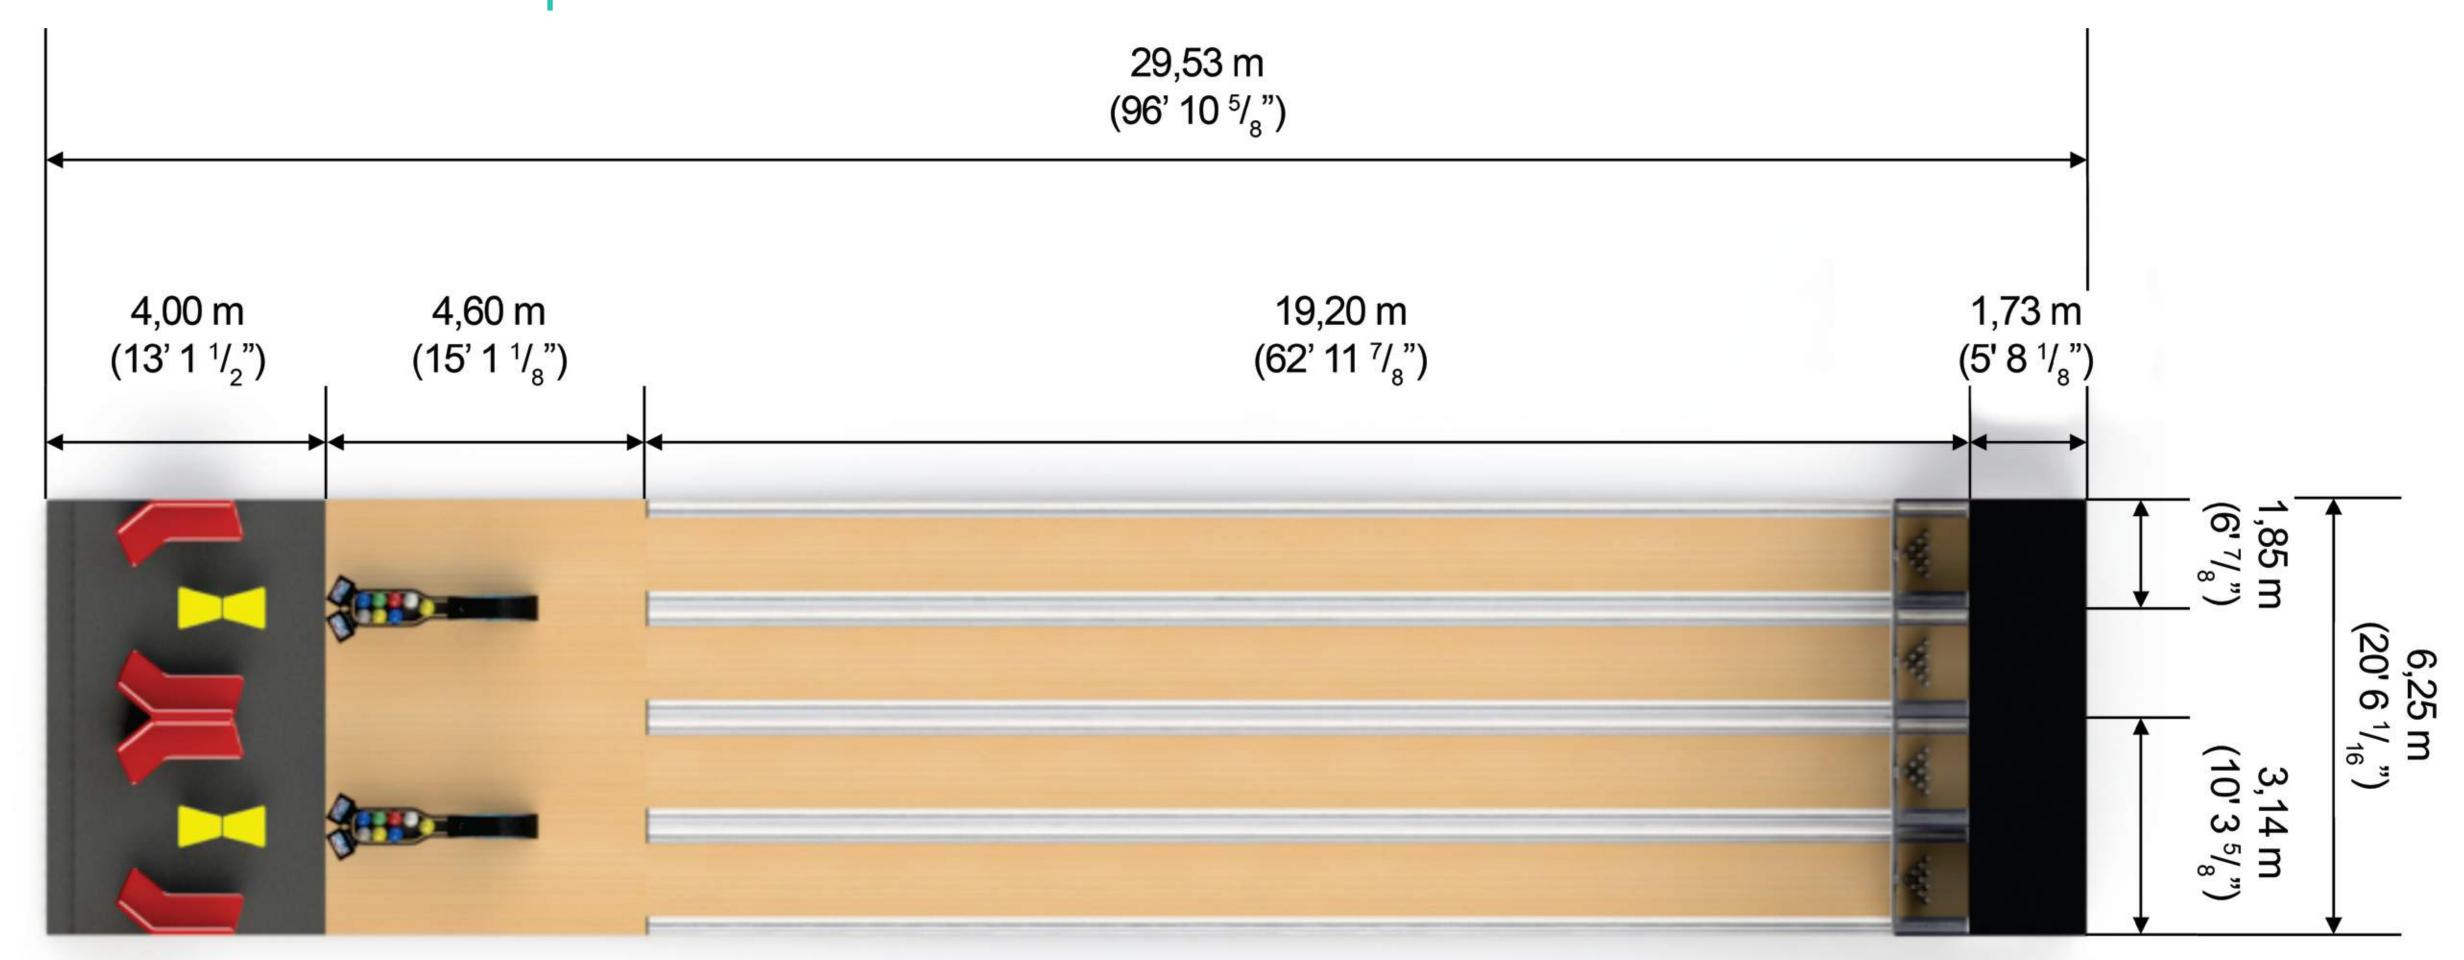

#### DIMENSIONS

#### Length:

Official Bowling: 29,53 m | 96' 10 5/8"

Bowling Café Custom: 20,08m | 65' 10 ½"

Bowling Café Standard: 17,01m | 55' 9 3/4"

#### Width:

1 lane: 1,85m | 6' 7/8"

2 lanes: 3,14m | 10' 3 5/8"

3 lanes: 4.96m | 16' 3 1/4"

4 lanes: 6.25m | 20' 6 1/16"

5 lanes: 8.09m | 26' 6 1/2"

6 lanes: 9.36m | 30' 8 1/2"

8 lanes: 12.47m | 40' 11" 10 lanes: 15.58m | 51' 1 3/8"