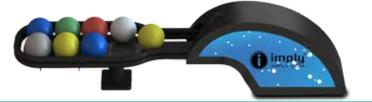

#### **BALLS ELEVATOR**

No doubt, the most agile and secure. It provides a fully customized decoration for your bowling, following the theme of the Decorative Panel of your choice.