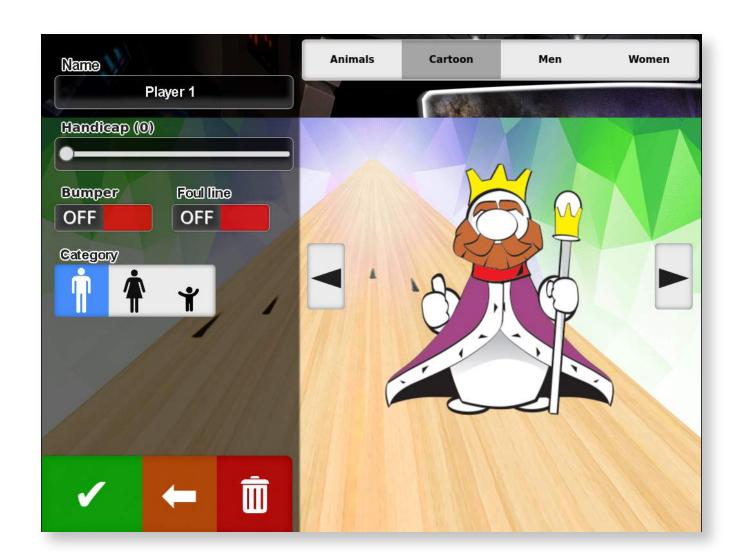

#### NEW GAME INTERFACE

The avatars with animated backgrounds provide the most fun gaming experience. Players can choose their own avatars in the beginning of the game from different groups of themes available, designed for all ages and types of players. Your customers will love the various options for avatars that react according to the score of the game, gutter, strike and other situations.

#### NEW GAME INTERFACE

The player can select from a variety of scoring themes to create a unique experience at the interface, including themes for parties and birthdays. Players will also enjoy control over the configuration their names, option to enable bumper and foul detector, and other game options.