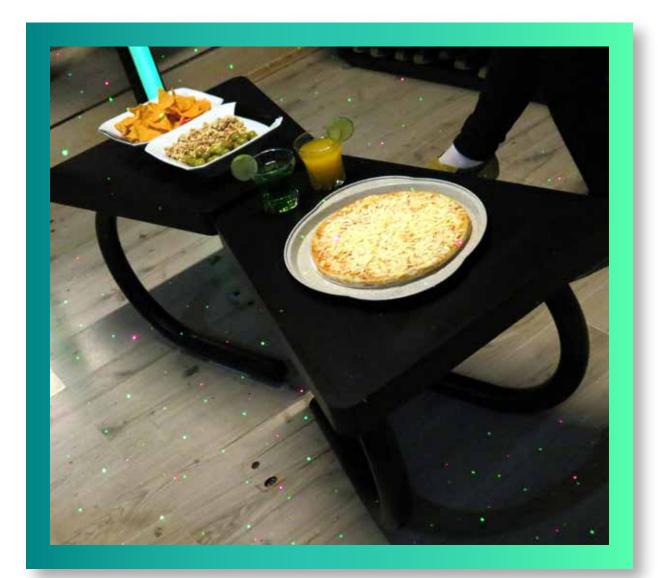

#### **TABLES**

Versatile, with plenty of room for consumption of food and drinks on the players area. For larger groups can be placed more tables, positioned at the center and also on the sides of the sofas.