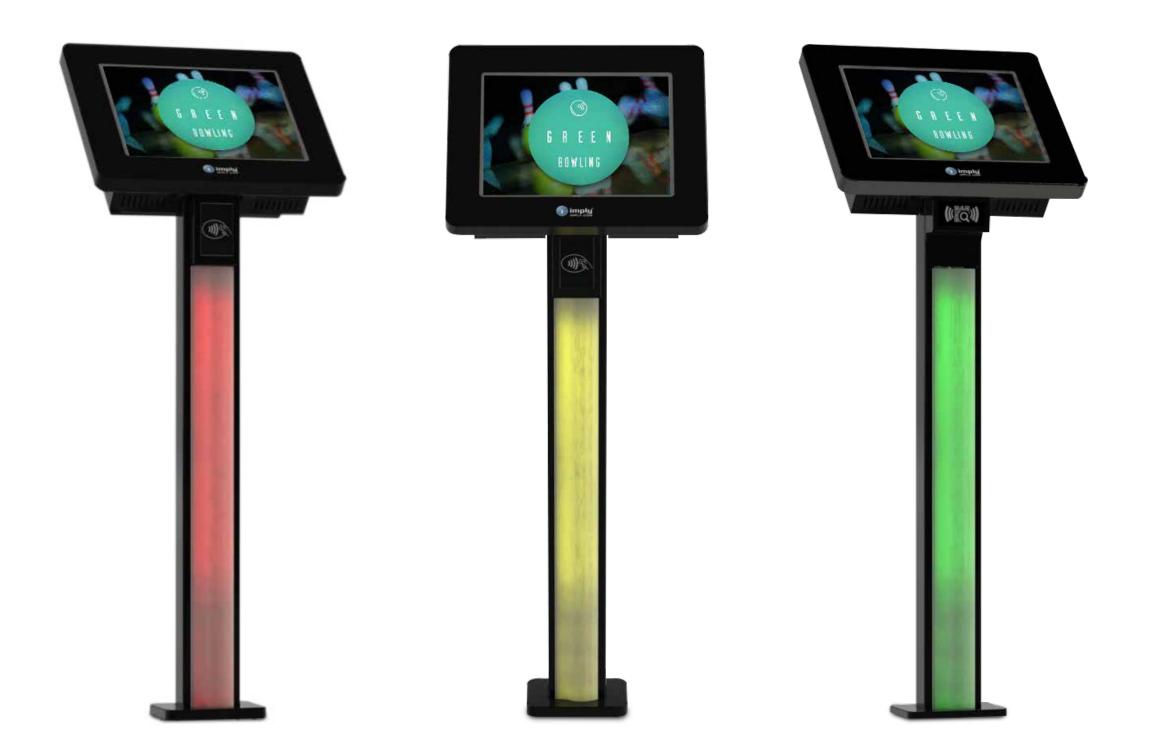

## CHOICE OF INTERACTIVE TERMINALS

**Touchscreen Terminal**: Slim Design. Body illuminated with light effects. 15" LCD touch screen monitor, Qr code or Smartcard reader (optional). With an audacious slim design, its touch screen eliminates the use of the keyboard. Through simple touches on the screen, players access all lane control functions.

**Bowling Café Terminal:** Prepared to connect to the payment system of your choice, can be operated by coins, tokens or smartcard. So, it does not require employees to open and close the lanes, optimizing your operational processes. Located at the beginning of each lane, has control by trackball mouse, and is easy to operate. Just insert a credit to start bowling! Optional Redemption System to reward players.