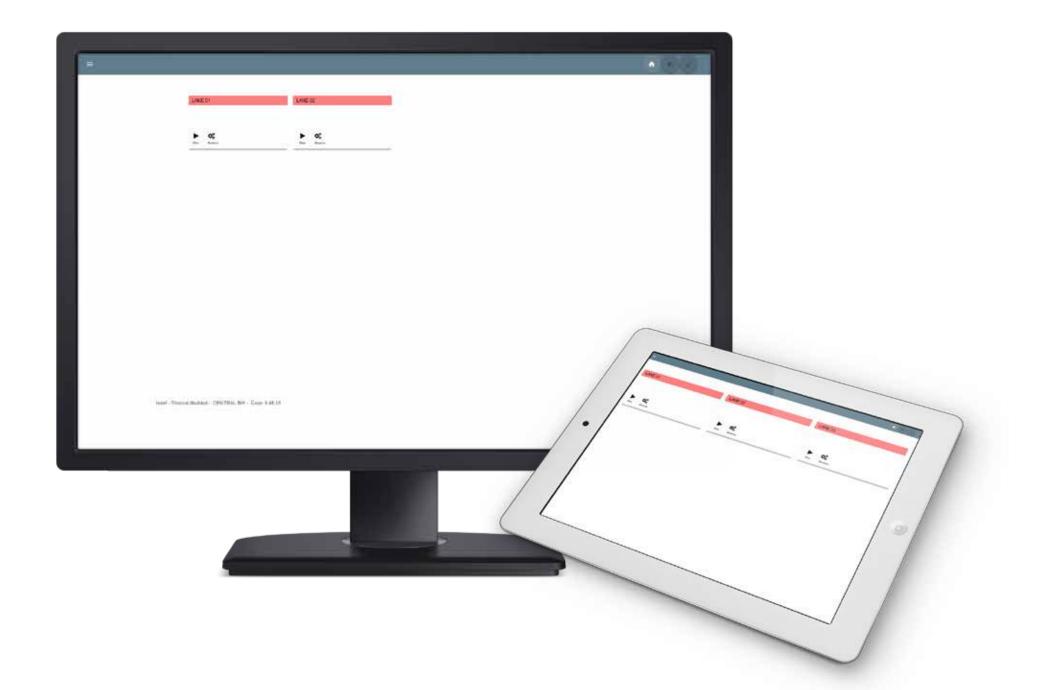

#### **BOWLINGNET CENTRAL**

Software for operating and controlling the lanes. Intuitive and easy to use, gives you maximum control over the lanes with less effort so that you can maximize your profitability and customer satisfaction.

Displays the status of the lanes on the main screen to facilitate control.

Flexibility: Customize multiple options to control your bowling your way.

Streamlines in a few clicks the control of your lanes, allowing opening and closing, and send

time/lines credits, inverting lanes, opening in maintenance mode, retrieve game in case of

misclosure, among other options.