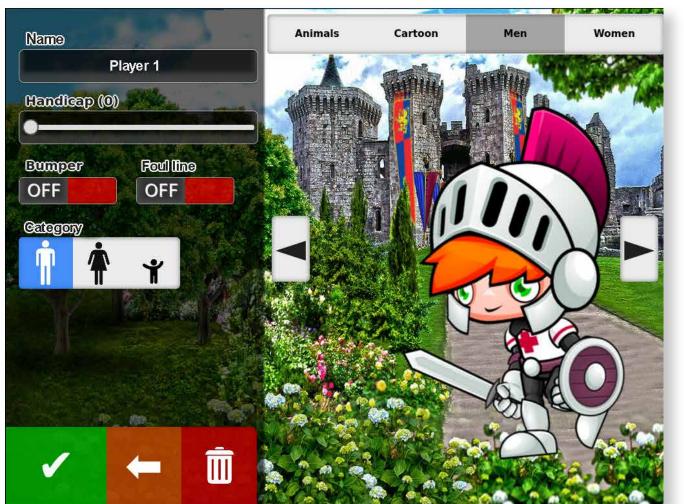

#### NEW GAME INTERFACE

The avatars with animated backgrounds provide the most fun gaming experience. Players can choose their own avatars in the beginning of the game from different groups of themes available, designed for all ages and types of players. Your customers will love the various options for avatars that react according to the score of the game, gutter, strike and other situations.

#### NEW GAME INTERFACE

The player can select from a variety of scoring themes to create a unique experience at the interface, including themes for parties and birthdays. Players will also enjoy control over the configuration their names, option to enable bumper and foul detector, and other game options.