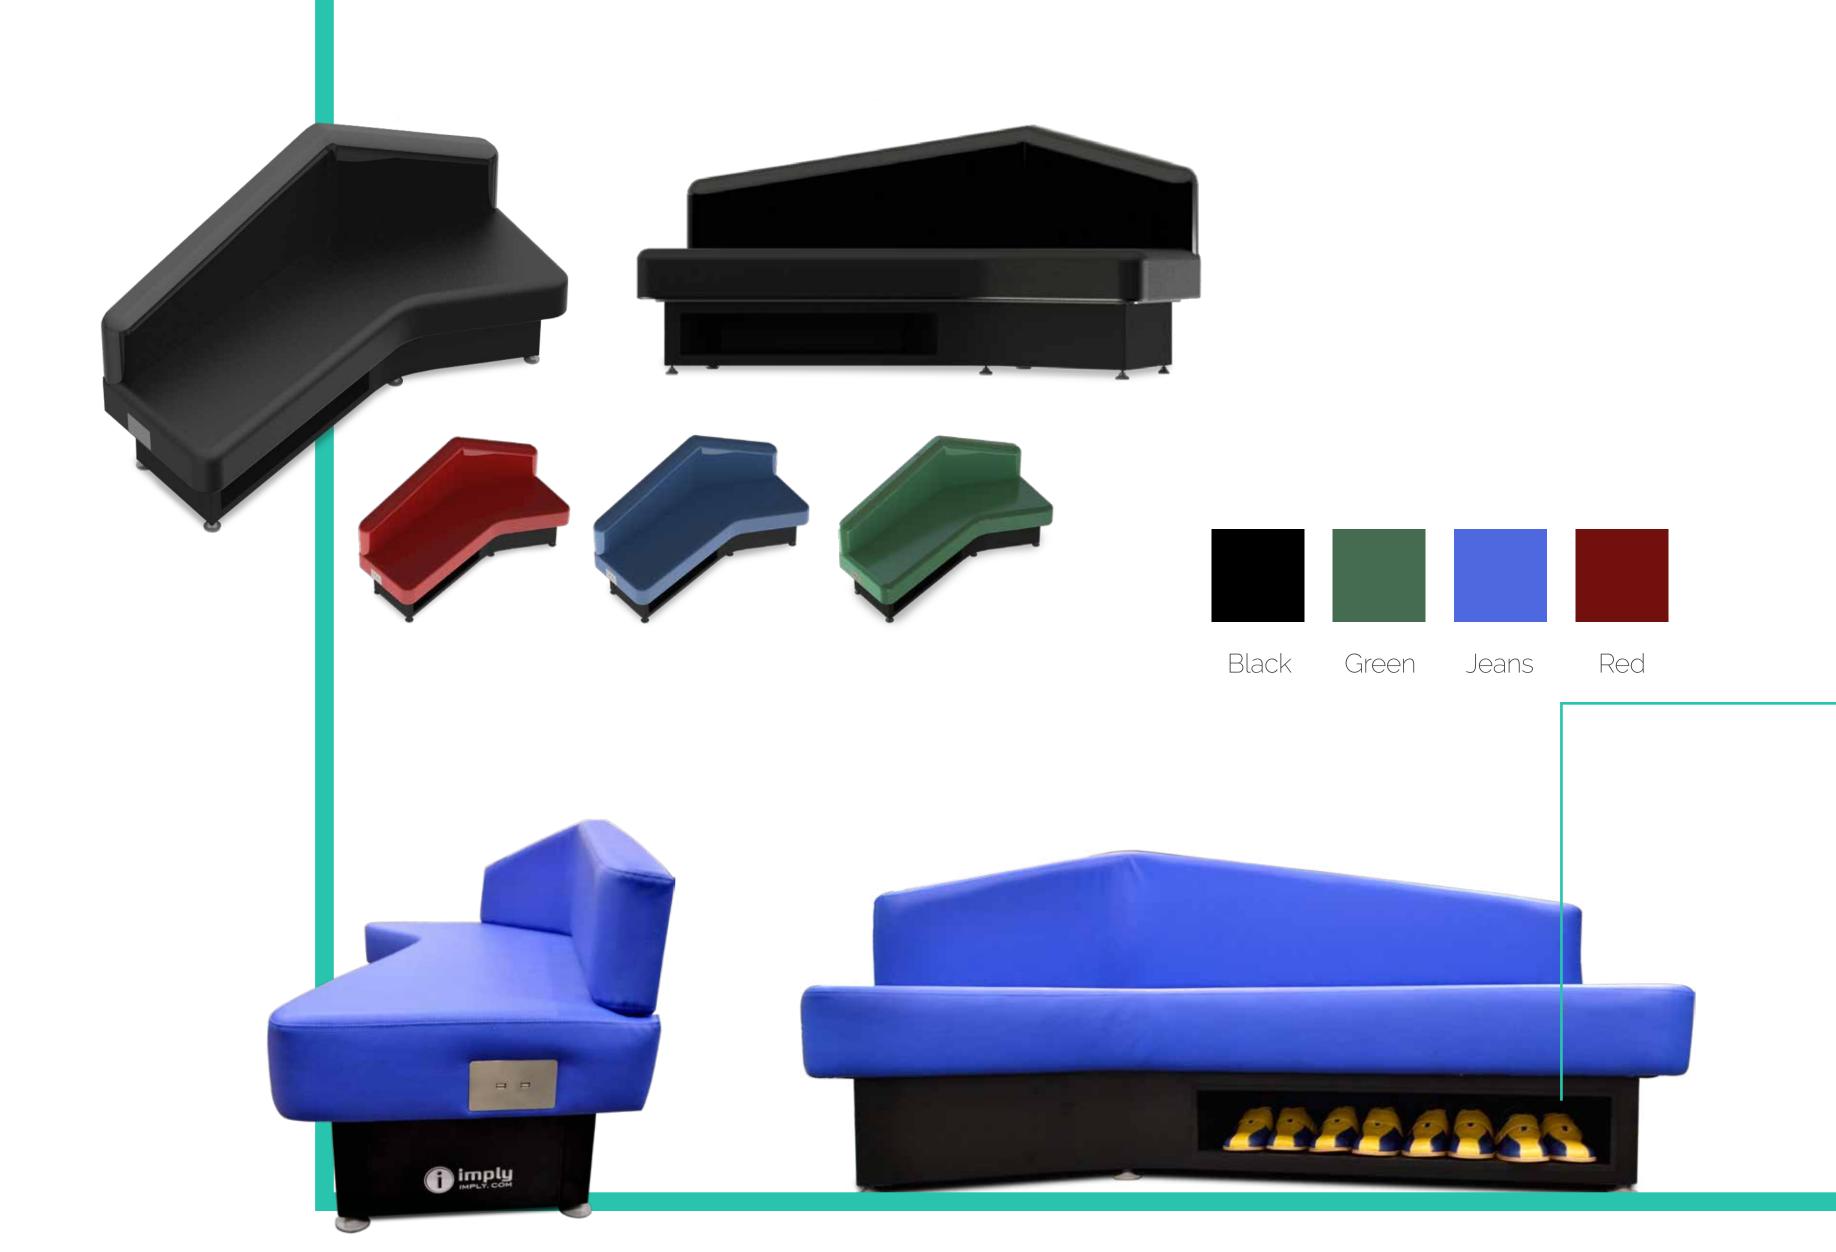

#### **SOFAS**

Comfortable and ergonomic, with a unique shoe case and built-in USB charging station to conveniently help guests charge their phones.

Each sofa accommodates up to 5 people.

With modular configurations, you can combine more sofas to accommodate up to 15 people.

Yellow Black

Wood