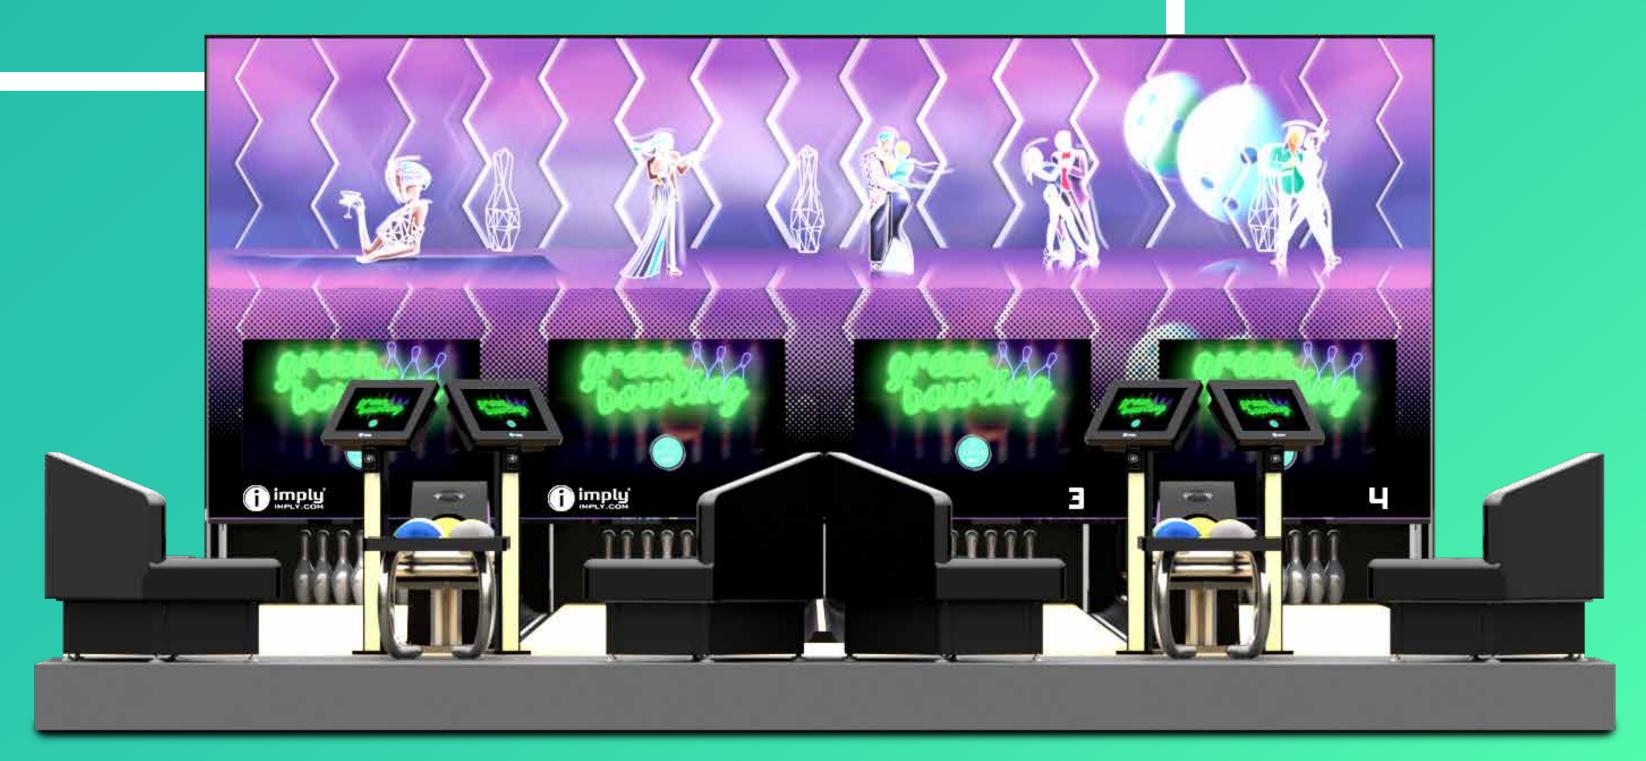

## LANE VIEWER DISPLAYS

Engage customers with stunning 55" HD LCD screens, displaying information about each shot in the most modern way.

The screens are embedded inside the masking panel, so there's no need to build any extra overhead structure for the installation.

## CHOICE OF INTERACTIVE TERMINALS

**Touchscreen Terminal**: Slim Design. Body illuminated with light effects. 15" LCD touch screen monitor, Qr code or Smartcard reader (optional). With an audacious slim design, its touch screen eliminates the use of the keyboard. Through simple touches on the screen, players access all lane control functions.

#### NEW GAME INTERFACE

The avatars with animated backgrounds provide the most fun gaming experience. Players can choose their own avatars in the beginning of the game from different groups of themes available, designed for all ages and types of players. Your customers will love the various options for avatars that react according to the score of the game, gutter, strike and other situations.

#### NEW GAME INTERFACE

The player can select from a variety of scoring themes to create a unique experience at the interface, including themes for parties and birthdays. Players will also enjoy control over the configuration their names, option to enable bumper and foul detector, and other game options.