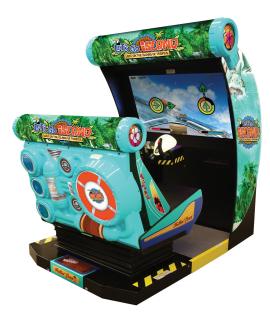

## LET'S GO ISLAND: DREAM EDITION

MANUFACTURED BY: SEGA 2 PLAYER

#### THE ISLAND ADVENTURE RE-IMAGINED

The follow-up to the number one Sega action adventure 'Let's Go Jungle' is back and re-imagined in this all new Dream Edition motion cabinet. Once again players are on a South Pacific island diving tour and soon end up in trouble with dastardly and despicable pirates. Players must work together to survive everything the island has to throw at them.

Be immersed in this non-stop island adventure with it's 55" LED screen, frantic rapid fire game play and brand new family fun dream motion seat!

Let's Go Island: Dream Edition

### Features

- ✓ 2 player co-operative game play
- ✓ 55" LED screen
- Rapid fire, fixed pivot gun
- ✓ Multiple routes & stages
- ✓ Family fun dream motion sytem