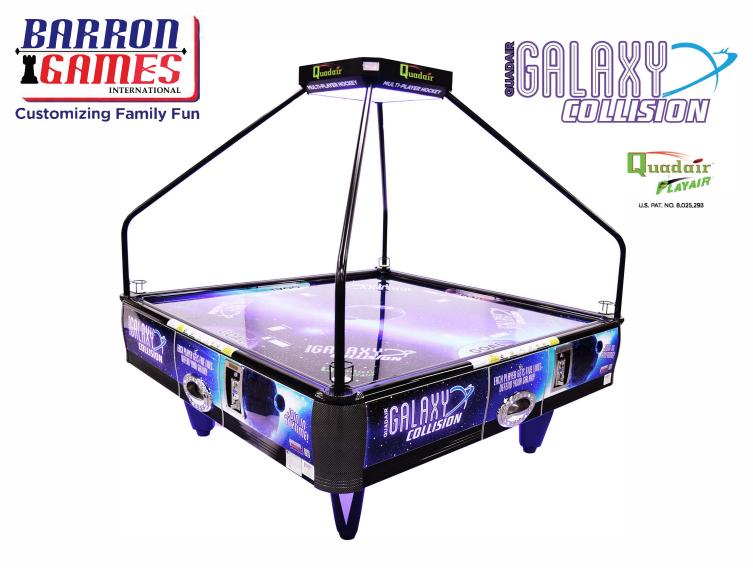

## **Galaxy Collision QuadAir**

The Galaxy Collision QuadAir hockey table allows for two, three, or four players with up to four pucks at a time! Its patented design features goal gates that open when each side is credited and close after a player has lost all their lives or time has run out.

- Automatic Goal Gates close when lives/time expire
- LED Timer and Scoring on Each Side of the Playfield
- Fun Attraction-Mode Music
- Includes: 20 Pucks, 8 Rubber-Gripped Mallets, Puck Sweat Table Polish, and 4 Coin Comparators [DBA and Card Swipe Compatible]
- Optional: Overhead Topper with LED Down Lights and Mallet Holders [SKU# 3207545-QAT]

Dimensions: L 78" W 78" H 31" | Wt: 515 lbs with Optional Topper: H 80"