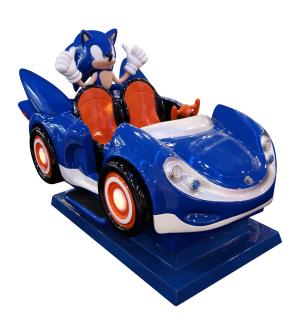

## SONIC KIDDIE RIDE

MANUFACTURED BY: SEGA 2 PLAYER

#### TAKE A SPIN WITH SONIC

Let Sonic take you for a spin in this brand new kiddie ride from Sega. The car is modelled on Sonic's race car in the very popular Sonic & Sega All-Stars Racing arcade and consumer title so it will be instantly recognisable to the kids. Sonic Kiddie Ride is not only a perfect addition to any amusement arcade, but-also entertainment centres, movie theatre and shopping malls!

Sonic Kiddie Ride

## Genres

Licenced Games Kids

- ✓ 2 seats
- ✓ Car from Sonic & Sega All-Star Racing
- ✓ Programmable ride time
- ✓ Sonic game music

#### ASSEMBLED

|          | Depth | Width | Height | Weight |
|----------|-------|-------|--------|--------|
| Metric   | 205cm | 115cm | 138cm  | 180kg  |
| Imperial | 81″   | 45″   | 54″    |        |