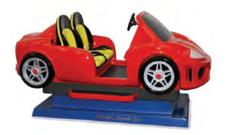

## sku# BGFC-001 Amazing Sports Car

Plays Music

Motion: Back to Front Seats 2 Children Available in Yellow or Red L 75" W 51" H 37" | Wt: 265 lbs

• Operates on 1 to 5 Coins

• Programmable Ride Time