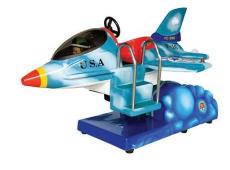

### SKU# BGFC-088

**Fighter Jet** 

Motion: Up and Down Seats 1 Child Available in Green or Blue L77" W 51" H 51" | Wt: 287 lbs