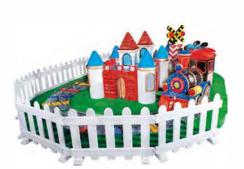

SKU# BGFT-004 Mini Steam Train Motion: Circular on Track

Seats up to 4 Children Diam: 236" H 118" | Wt: 1102 lbs

SKU# BGFC-050 Enchanted Forest Train Motion: Circular on Track Seats up to 4 Children Diam: 148" H 106" | Wt 1100 lbs