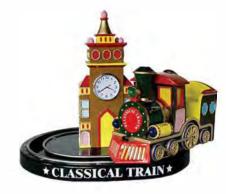

sku# BGFC-095 **Classical Train Motion:** Circular on Track Seats 1 Child Emergency Stop Sensor L 75" W 60" H 60" | Wt 265 lbs

SKU# BGFL-002