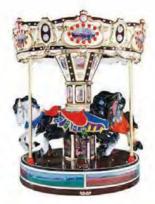

# **Classic Carousel**

Motion: Up, Down, and Circular Seats up to 3 Children Diam: 89" H 108" | Wt: 705 lbs