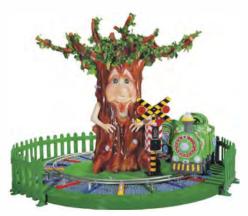

SKU# BGFT-004 Mini Steam Train Motion: Circular on Track

Seats up to 4 Children Diam: 236" H 118" | Wt: 1102 lbs

SKU# BGFC-050 Enchanted Forest Train Motion: Circular on Track Seats up to 4 Children Diam: 148" H 106" | Wt 1100 lbs