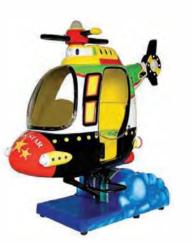

#### **Jumping Frog**

Motion: Circular, Up and Down Seats 2 Children Safety Hamess L 72" W 59" H 94" | Wt 485 lbs

SMALL AND LARGE

SKU# BGFC-081

Super Helicopter Motion: Up and Down Seats 2 Children L73" W 35" H70" | Wt: 287 lbs