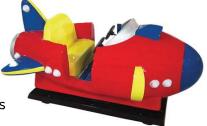

### SKU# BG-007RR

## **Retro Rocket**

Motion: Side to Side Seats 2 Children Flame LEDs & Gel-Coated Fiberglass L 80" W 54" H 42" | Wt: 230 lbs

SKU# BGFC-093