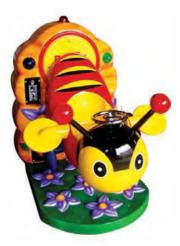

Available in Red, Blue, or Black Base Diam: 65" H 72" | Wt: 441 lbs

\*Note: approx. 75" minimum space required to rotate

Motion: Carousel Style

KIDDI

sku# BGFC-016 **Flower Bee Motion:** Circular, Up and Down Seats 1 Child L 51'' W 34'' H 49'' | Wt: 176 lbs