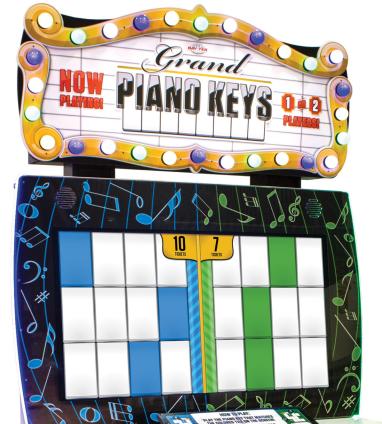

Worthy of a Standing Ovation!

Grand Piano Keys' beautifully lit, attention-grabbing cabinet and marquee, along with the fun, simple game play will have aspiring musicians flocking back time and again to beat their high scores!

With the option of a 1-player solo or a 2-player duet, the competitive nature and player-paced play of Grand Piano Keys appeals to all ages. Simply hit the oversized novelty key that matches the colored square on the 60" monitor to play a variety of well-known tunes, accumulating tickets as you go! The faster and more accurately you play, the more tickets you win!