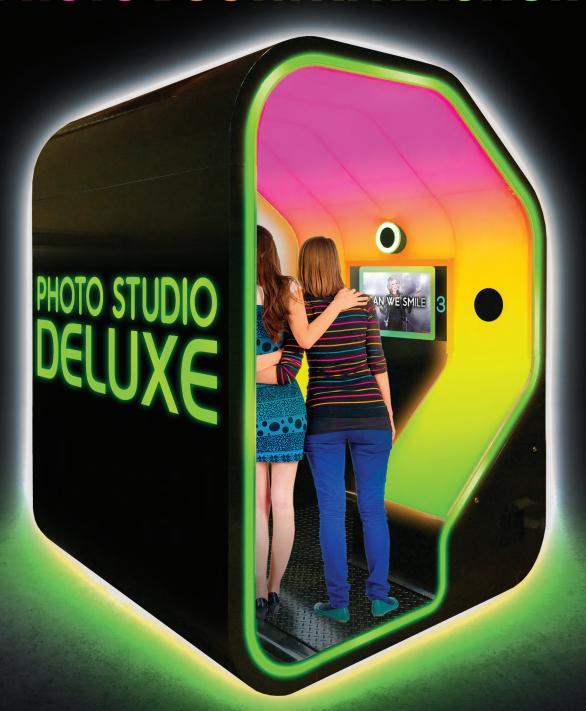

# PHOTO STUDIO DELUXE

THE WORLD'S FIRST INTERACTIVE PHOTO BOOTH ATTRACTION

#### **General Features**

Green Screen Support
Touch Screen Navigation
Mitsubishi Dye-Sub Printing System
Customize Borders & Backgrounds
Captures Photos on Flash Drive
Customer Logos on Product
Dimensions: 70.00"L 65.00"
W 90.00" H 2,400lb
Film Capacity: 270 Vends Per Roll
Available Colors: Sparkle Black