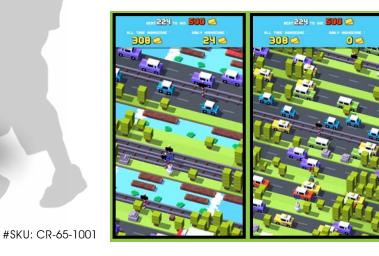

Players must navigate their way across busy roads, train tracks and over rivers to go as far as they possibly can. With each successful jump, players are awarded a ticket. Crossy Road utilizes a massive 65 inch monitor and is covered in flashing LEDs which makes it a real eye-catcher.