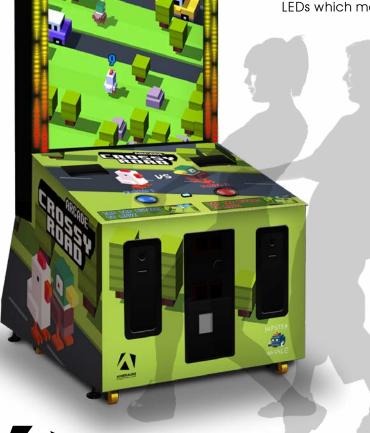

Players must navigate their way across busy roads, train tracks and over rivers to go as far as they possibly can. With each successful jump, players are awarded a ticket. Crossy Road utilizes a massive 65 inch monitor and is covered in flashing LEDs which makes it a real eye-catcher.

## **UNIT'S SPECS**

| PRODUCT DIMS        | SHIPPING DIMS      | WEIGHT  | VOLTAGE                    |
|---------------------|--------------------|---------|----------------------------|
| 40"L X 38"W X 105"H | 57"L X 45"W X 78"H | 650 LBS | 110V-3AMPS<br>220V-1,5AMPS |