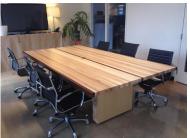

## **PRODUCT DETAILS:**

Welcome to Venture's version of ping-pong, the Winston. This show stopper is constructed of solid 1-3/4" hard rock maple with walnut inlays and is finished with a durable 3 mil UV cured finish. The Winston is also available in it's negative form of solid 1-3/4" walnut with hard rock maple inlays. Winston is a regulation size play surface measuring 60"w X 108"l X 30"h and is set on top of solid wood tapered legs and aprons. This beauty comes standard with a retractible net, paddles and balls. Please ask about optional dining chairs and benches that can be ordered as well.

## **SPECIFICATIONS**

- 60"w X 108"l X30"h
- 360 lbs.
- (6) solid maple or walnut legs with levelers
- · Constructed of solid maple and walnut wood
- 3 mil UV cured finish
- · Includes net, paddles and balls
- One year manufacturer's warranty