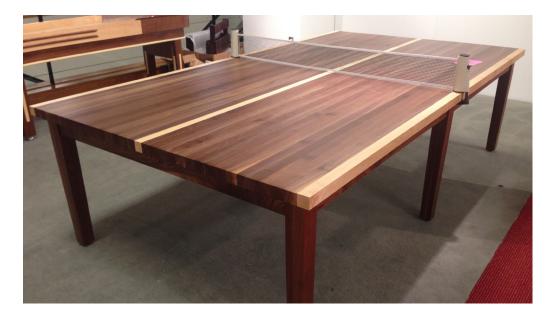

## **PRODUCT DETAILS:**

Welcome to Venture's version of ping-pong, the Winston. This show stopper is constructed of solid 1-3/4" hard rock maple with walnut inlays and is finished with a durable 3 mil UV cured finish. The Winston is also available in it's negative form of solid 1-3/4" walnut with hard rock maple inlays. Winston is a regulation size play surface measuring 60"w X 108"l X 30"h and is set on top of solid wood tapered legs and aprons. This beauty comes standard with a retractible net, paddles and balls. Please ask about optional dining chairs and benches that can be ordered as well.

## **SPECIFICATIONS**

- 60"w X 108"l X30"h
- 360 lbs.
- (6) solid maple or walnut legs with levelers
- · Constructed of solid maple and walnut wood
- 3 mil UV cured finish
- · Includes net, paddles and balls
- One year manufacturer's warranty