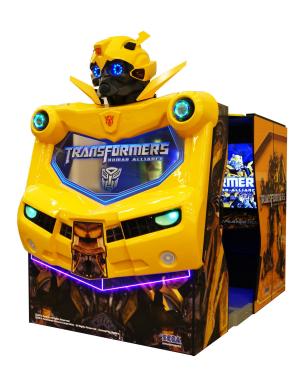

## TRANSFORMERS 55" THEATRE

MANUFACTURED BY: SEGA

2 PLAYER

Transformers 55" Theatre

#### **Features**

- ✓ Bumblebee themed cabinet
- ✓ 55" LED Theatre
- ✓ 5 cities to defend