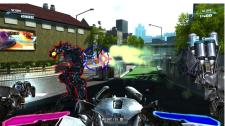

#### **GET READY TO JOIN THE HUMAN ALLIANCE**

Sega's latest action adventure game,

TRANSFORMERS Human Alliance, partners players with one of three of the movie's stars, Optimus Prime, Bumblebee or Sideswipe. Players must battle their way across America, Africa and Europe destroying the Decepticons before they find the All Spark, a material capable of bringing any mechanical or electronic object to life.