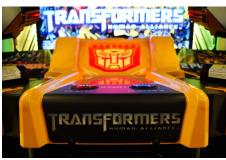

## TRANSFORMERS 55" THEATRE

MANUFACTURED BY: SEGA

2 PLAYER

Transformers 55" Theatre

#### **Features**

- ✓ Bumblebee themed cabinet
- ✓ 55" LED Theatre
- ✓ 5 cities to defend