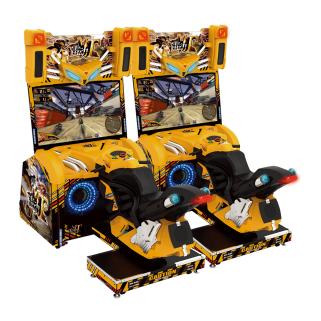

## STORM RIDER 42"

MANUFACTURED BY: WAHLAP

**4 PLAYER** 

#### **CREATING A STORM**

Experience super fast motorbike racing like never before. Choose from 10 bikes and then take on Storm Riders 11 tracks based in 3 major location; Harbour, Forest and the Old Flight Facility. Step on to Storm Rider and unleash the speed!

Storm Rider 42"

#### **Features**

- ✓ 42" LCD screen
- ✓ High sense of speed
- ✓ Unlimited boost system
- ✓ 11 tracks, 6 of which have to be unlocked
- ✓ 10 bikes, 5 of which have to be unlocked