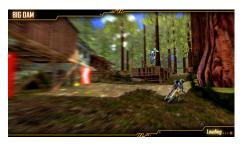

#### **CREATING A STORM**

Experience super fast motorbike racing like never before. Choose from 10 bikes and then take on Storm Riders 11 tracks based in 3 major location; Harbour, Forest and the Old Flight Facility. Step on to Storm Rider and unleash the speed!