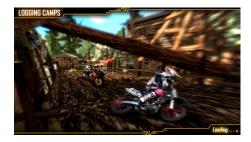

#### **CREATING A STORM**

Experience super fast motorbike racing like never before. Choose from 10 bikes and then take on Storm Riders 11 tracks based in 3 major location; Harbour, Forest and the Old Flight Facility. Step on to Storm Rider and unleash the speed!