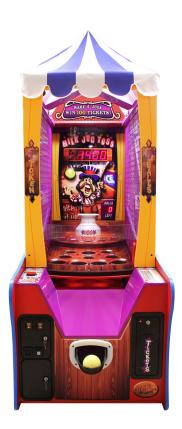

#### STEP RIGHT UP AND TOSS A BALL

Milk Jug Toss represents that all time classic Carnival "Ball Toss" style game play. A beautifully designed arcade cabinet that reflects its travelling roots the game features a large traditional "Milk Jug" for the big points target and two levels of secondary targets for the player to score additional points, and what do points make.... Tickets!

#### **Features**

- ✓ Midway style cabinet
- ✓ Over 50 sound effects
- ✓ Backlit back and LED lit targets
- ✓ Hinged play field for easy maintenance
- ✓ Durable cabinet design
- ✓ Optional bonus marquee