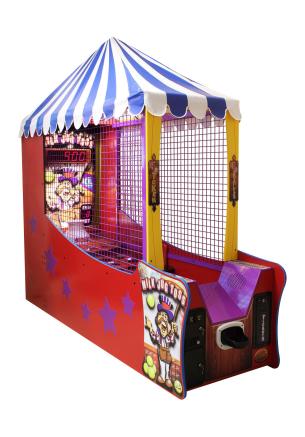

## **MILK JUG TOSS**

MANUFACTURED BY:

**5 PLAYERS & ABOVE** 

#### STEP RIGHT UP AND TOSS A BALL

Milk Jug Toss represents that all time classic Carnival "Ball Toss" style game play. A beautifully designed arcade cabinet that reflects its travelling roots the game features a large traditional "Milk Jug" for the big points target and two levels of secondary targets for the player to score additional points, and what do points make.... Tickets!

#### **Features**

- ✓ Midway style cabinet
- ✓ Over 50 sound effects
- ✓ Backlit back and LED lit targets
- ✓ Hinged play field for easy maintenance
- ✓ Durable cabinet design
- ✓ Optional bonus marquee