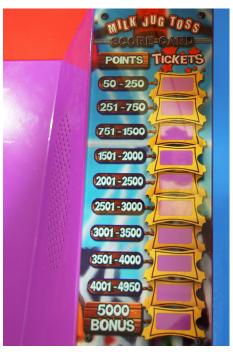

#### STEP RIGHT UP AND TOSS A BALL

Milk Jug Toss represents that all time classic Carnival "Ball Toss" style game play. A beautifully designed arcade cabinet that reflects its travelling roots the game features a large traditional "Milk Jug" for the big points target and two levels of secondary targets for the player to score additional points, and what do points make.... Tickets!

The game play is naturally both challenging and fun. During extensive testing, repeat play was demanded by 90% of players, always a good sign! Milk Jug Toss is the perfect addition to any ticket redemption arcade and remember cream always rises to the top!!