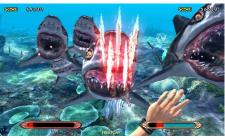

#### SEE THE ISLAND COME TO LIFE

Lets Go Island, the follow up to the number one Sega arcade adventure 'Lets Go Jungle' is now in 3D! Sega has used the latest in 3D technology so you don't even need to wear 3D glasses! Watch in amazement as the island comes to life right before your eyes!

Players are on a South Pacific island diving tour and soon end up in trouble with modern day pirates. Players must work together to survive everything the island has to throw at them.

Be immersed in this nonstop action, 2 player island adventure with it's 3D graphics, frantic rapid fire game play and it's fun filled story line!