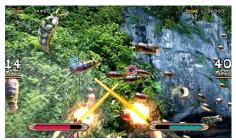

#### SEE THE ISLAND COME TO LIFE

Lets Go Island, the follow up to the number one Sega arcade adventure 'Lets Go Jungle' is now in 3D! Sega has used the latest in 3D technology so you don't even need to wear 3D glasses! Watch in amazement as the island comes to life right before your eyes!

Players are on a South Pacific island diving tour and soon end up in trouble with modern day pirates. Players must work together to survive everything the island has to throw at them.

Be immersed in this nonstop action, 2 player island adventure with it's 3D graphics, frantic rapid fire game play and it's fun filled story line!