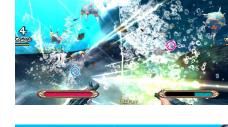

#### SEE THE ISLAND COME TO LIFE

Lets Go Island, the follow up to the number one Sega arcade adventure 'Lets Go Jungle' is now in 3D! Sega has used the latest in 3D technology so you don't even need to wear 3D glasses! Watch in amazement as the island comes to life right before your eyes!

Players are on a South Pacific island diving tour and soon end up in trouble with modern day pirates. Players must work together to survive everything the island has to throw at them.

Be immersed in this nonstop action, 2 player island adventure with it's 3D graphics, frantic rapid fire game play and it's fun filled story line!