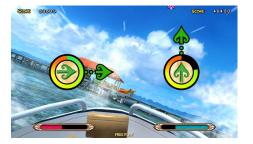

#### Features

- ✓ 2 player
- ✓ 55" 3D LCD screen
- Easy to pick up game play
- ✓ Fixed gun controller