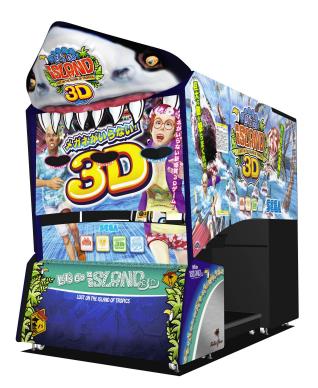

## LET'S GO ISLAND 3D

MANUFACTURED BY: SEGA 2 PLAYER

Let's Go Island 3D

#### Features

- ✓ 2 player
- ✓ 55" 3D LCD screen
- Easy to pick up game play
- ✓ Fixed gun controller

### Assembled

|          | Depth | Width | Height |
|----------|-------|-------|--------|
| Metric   | 277cm | 142cm | 226cm  |
| Imperial | 109″  | 56″   | 89"    |

✓