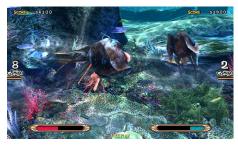

#### SEE THE ISLAND COME TO LIFE

Lets Go Island, the follow up to the number one Sega arcade adventure 'Lets Go Jungle' is now in 3D! Sega has used the latest in 3D technology so you don't even need to wear 3D glasses! Watch in amazement as the island comes to life right before your eyes!

Players are on a South Pacific island diving tour and soon end up in trouble with modern day pirates. Players must work together to survive everything the island has to throw at them.

Be immersed in this nonstop action, 2 player island adventure with it's 3D graphics, frantic rapid fire game play and it's fun filled story line!