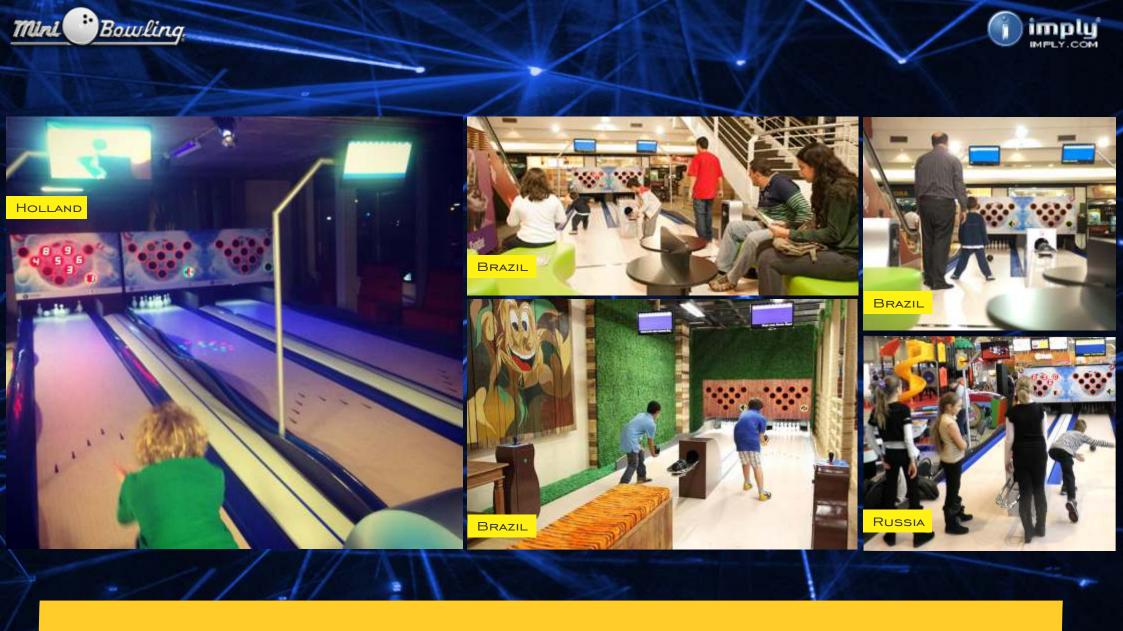

# Mini Bouling

Bowling has always been a classic attraction: impossible not to look, irresistible not to play. Now, IMPLY® has reinvented the MiniBowling, with the most enhanced designs ever.

Are you ready for an impressive look? Choose the design of your MiniBowling with the coolest trends:

Pin Indication Panel with LEDs, indicate knocked down pins, first ball, second ball, when the machine is rearming and when it'ready to play. When the machine is not in play, animated lights are displayed instead.

Lighting effects with LEDs along the lanes

B B O O O O Implu

Color changing RGB effects on the pins

Lane with phenolic synthetic laminates with high durability and resistance, Imply® lanes look like new for many years of use.

The compact lanes with smaller balls and pins, make the game easier for kids.

Ball: 1.7Kg (3.7 lbs) and 13cm (5.1") diameter. Pin: 1.1 Kg (2.4 lbs) and 23cm (9.1") height.