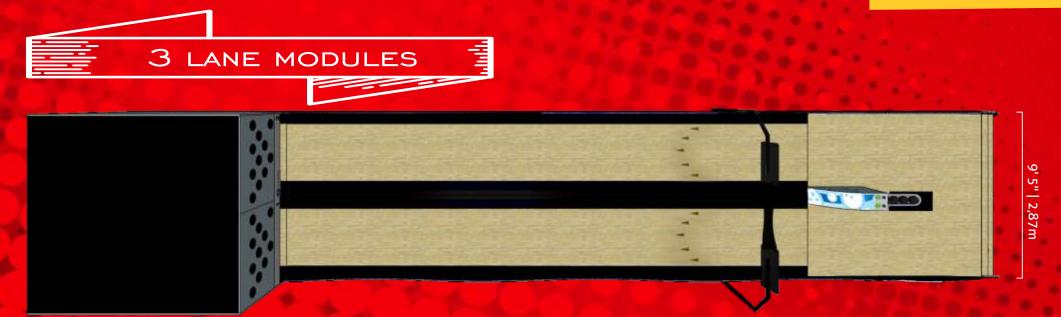

iameter. Pin: 1.1 Kg (2.4 lbs) and 23cm (9.1") height.

### Easy to operate:

The MiniBowling requires minimal maintenance. Engineered with the highest quality, for the best durability in high use flows. For more convenience, the front panel opens for maintenance.



### **Bright Bowling:**

The lanes shine under black lights with glow in the dark effects!













occassions and so much more.





**BOWLING CLASSIC** 



SPACE



WATER



JUNGLE ADVENTURE



**BULL RUN** 





### **Choose** the length of your MiniBowling:





Height:

8' 4<sup>1</sup>/<sub>2</sub>" | 2,55m

Width for 1 lane:

5' 7 <sup>1</sup>/<sub>2</sub>" | 1,71m

**Width for 2 lanes:** 9' 5" | 2,87m

**Length two modules:** 36' 1 <sup>1</sup>/<sub>8</sub>" | 11,00m

**Length three modules:** 45' 1 1/2" | 13,75m





### EACH PAIR OF COMPLETE MINI BOWLING LANES INCLUDE:

#### **EQUIPMENTS**

- 2 Automated Pinsetters with CPU and sensors
- Lanes with wood phenolic surfaces
- 1 Automatic ball return system with ball elevator and ball rack
- 2 Sets of PVC round gutters and ball return cover
- 2 Controls with trackball mouse to operate the lanes prepared to install your desired payment system (coin/token/smartcard mechanism not included)
- Redemption (optional)

#### LIGHTING

- RGB color lighting effects on the pins
- Lighting effects with white LEDs along the lanes

#### **DISPLAYS**

- 2 Pin Indication LED panels
- Decorative panel with bright bowling effect
- 2 Overhead 32" LCD's for score and animations
- Autoscoring iBowling Software Licences with animations

#### KITs

- 20 Small pins
- 4 Small