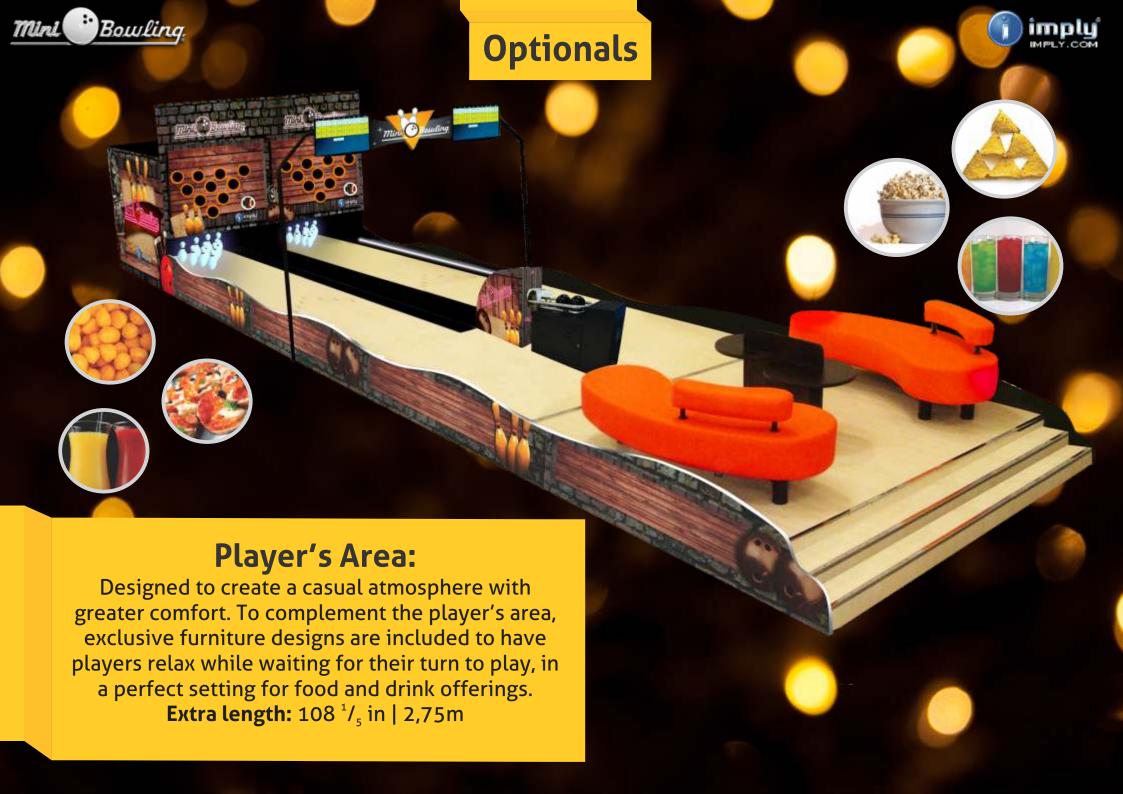

### 3 LANE MODULES WITH PLAYER'S AREA

9' <sup>1</sup>/<sub>4</sub>" | 2,75m

u liese

### **FURNITURE**

Designed specially for the Bowling industry, this concept creates a casual atmosphere with greater comfort for your customers. Thus, they can relax while waiting their turn to play, in a perfect setting for drinks and snacks. This means greater satisfaction to the public, and more profitability for the bowling. Available in various colors and models offer combinations for different decorations: