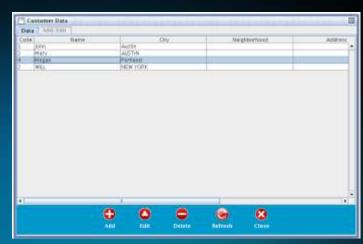

### OPERATIONS AND MANAGEMENT CENTRAL

Everything can be controlled by our Management Central powered by the Antares software, which offers a user friendly graphic interface. The Management Central can offer daily reports for all your lanes as well as income generated per lane. Other functions such as managing other equipment, collecting customer imformation, and managing digital displays are very easy with our system.

- Register customers with their data and preferences (address for mailing lists, birthday, shoe size, fidelity number, and more).
- Control the collection method (prepaid or postpaid), per hour or per game. Set different prices for specific days and times, holidays, special prices for holidays, tournaments, birthdays, happy hours, special promotions, among others. Control discounts and additions (it is required to enter a reason for record). Allows to split a payment between several people.
- Control opening and closing lanes, and game settings.
- Prints reports of each game, with the scores of players.
- Reserve lanes and call reservations.
- Configure and customize the languages, score ranking, messages, imagens and animations displayed on the LCDs.
- Financial Synthetic and Analytical Reports, and Maintenance Reports.
- In addition to bowling, can also control other equipment (optional) such as pool tables, and others.