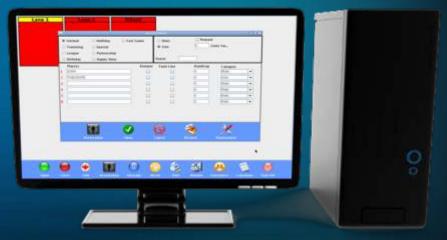

### OPERATIONS AND MANAGEMENT CENTRAL

Everything can be controlled by our Management Central powered by the Antares software, which offers a user friendly graphic interface. The Management Central can offer daily reports for all your lanes as well as income generated per lane. Other functions such as managing other equipment, collecting customer imformation, and managing digital displays are very easy with our system.

- Register customers with their data and preferences (address for mailing lists, birthday, shoe size, fidelity number, and more).
- Control the collection method (prepaid or postpaid), per hour or per game. Set different prices for specific days and times, holidays, special prices for holidays, tournaments, birthdays, happy hours, special promotions, among others. Control discounts and additions (it is required to enter a reason for record). Allows to split a payment between several people.
- Control opening and closing lanes, and game settings.
- Prints reports of each game, with the scores of players.
- Reserve lanes and call reservations.
- Configure and customize the languages, score ranking, messages, imagens and animations displayed on the LCDs.
- Financial Synthetic and Analytical Reports, and Maintenance Reports.
- In addition to bowling, can also control other equipment (optional) such as pool tables, and others.

#### Includes:

- 1 Computer with LCD screen
- 1 Mouse
- 1 Keyboard
- 1 Network Switch
- Antares Management Software License