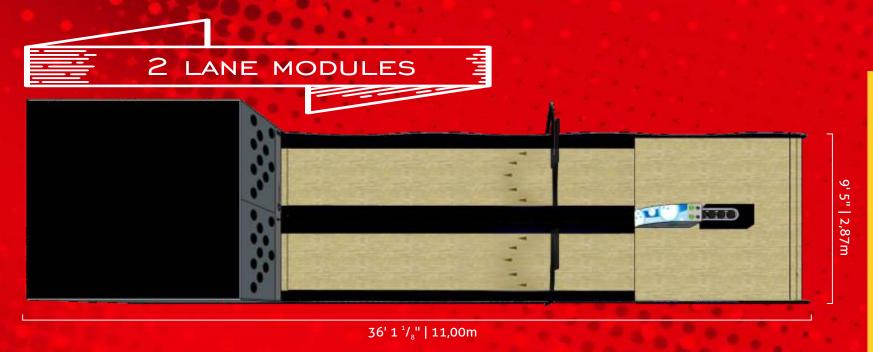

### **Choose** the length of your MiniBowling:

Height:

8' 4<sup>1</sup>/<sub>2</sub>" | 2,55m

Width for 1 lane:

5' 7 <sup>1</sup>/<sub>2</sub>" | 1,71m

**Width for 2 lanes:** 9' 5" | 2,87m

**Length two modules:** 36' 1 <sup>1</sup>/<sub>8</sub>" | 11,00m