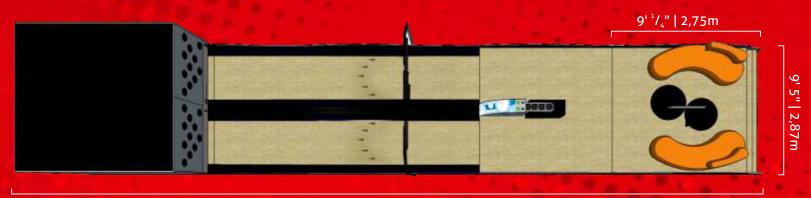

### 3 LANE MODULES WITH PLAYER'S AREA

9' <sup>1</sup>/<sub>4</sub>" | 2,75m

u liese