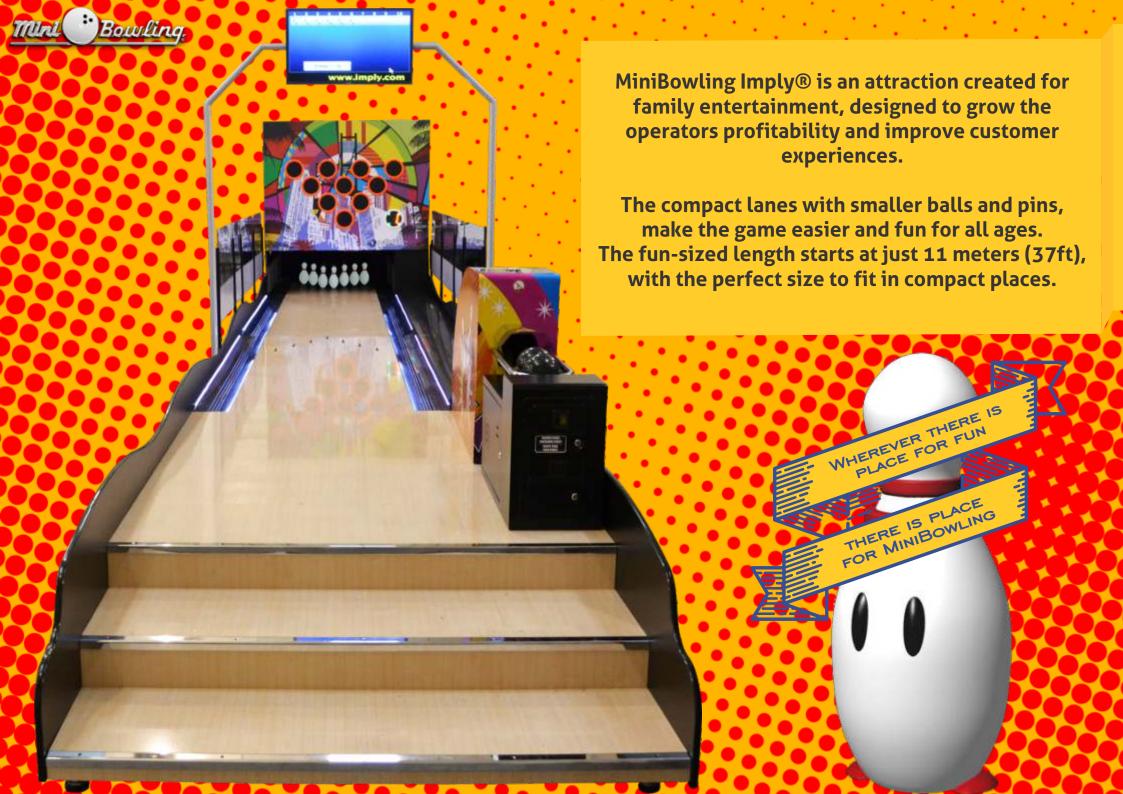

# Mini Bouling

Bowling has always been a classic attraction: impossible not to look, irresistible not to play. Now, IMPLY® has reinvented the MiniBowling, with the most enhanced designs ever.

Are you ready for an impressive look? Choose the design of your MiniBowling with the coolest trends:

The compact lanes with smaller balls and pins, make the game easier for kids.

Ball: 1.7Kg (3.7 lbs) and 13cm (5.1") diameter. Pin: 1.1 Kg (2.4 lbs) and 23cm (9.1") height.

### **Choose** the length of your MiniBowling:

Height:

8' 4<sup>1</sup>/<sub>2</sub>" | 2,55m

Width for 1 lane:

5' 7 <sup>1</sup>/<sub>2</sub>" | 1,71m

**Width for 2 lanes:** 9' 5" | 2,87m

**Length two modules:** 36' 1 <sup>1</sup>/<sub>8</sub>" | 11,00m

**Length three modules:** 45' 1 1/2" | 13,75m