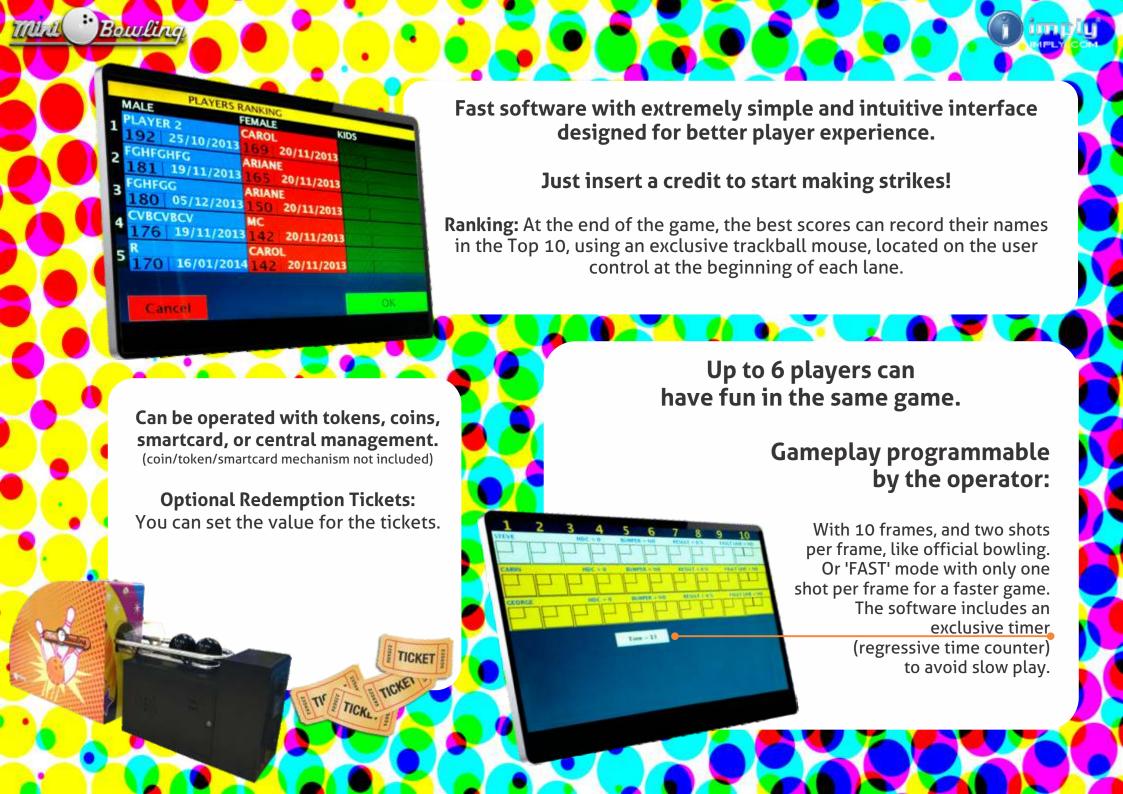

#### **EQUIPMENTS**

- 2 Automated Pinsetters with CPU and sensors
- Lanes with wood phenolic surfaces
- 1 Automatic ball return system with ball elevator and ball rack
- 2 Sets of PVC round gutters and ball return cover
- 2 Controls with trackball mouse to operate the lanes prepared to install your desired payment system (coin/token/smartcard mechanism not included)
- Redemption (optional)

#### **DISPLAYS**

- 2 Pin Indication LED panels
- Decorative panel with bright bowling effect
- 2 Overhead 32" LCD's for score and animations
- Autoscoring iBowling Software Licences with animations