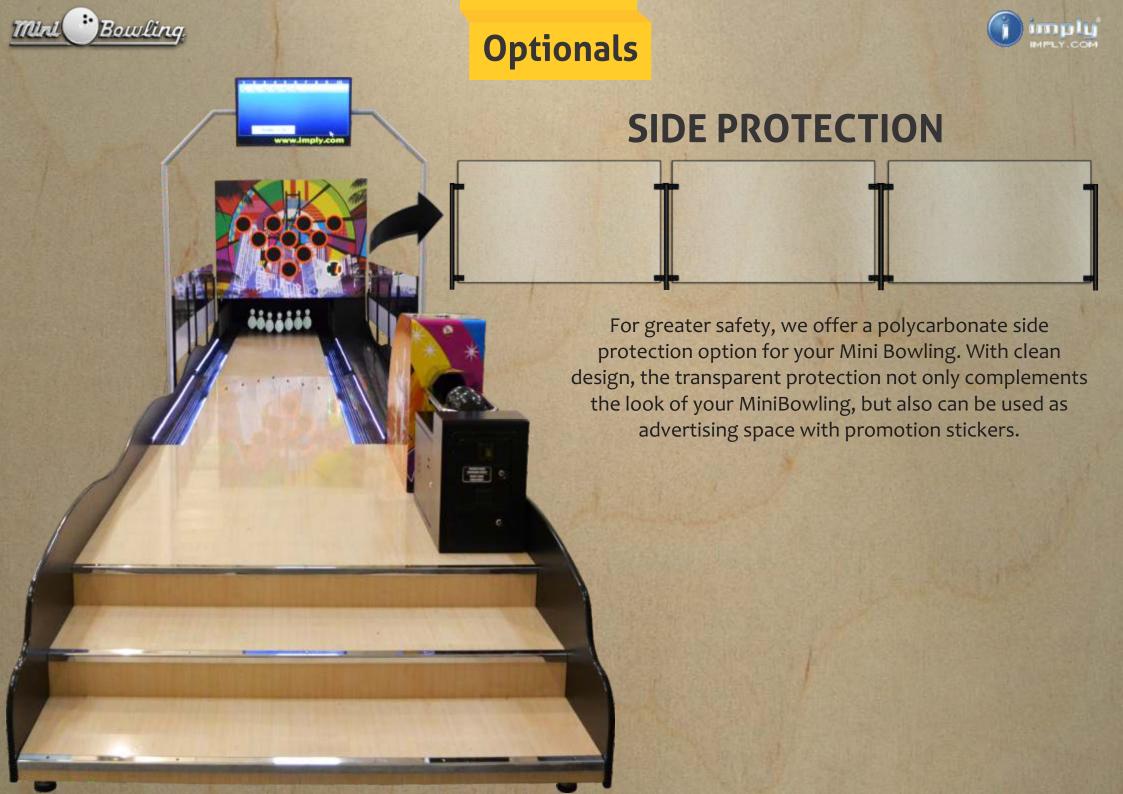

are Licences with animations

#### KITs

- 20 Small pins
- 4 Small balls
- 1 Manuals kit
- 1 Maintenance kit with spare parts (optional)







### **Optionals**



### 2 LANE MODULES WITH PLAYER'S AREA



44' 1 <sup>1</sup>/<sub>2</sub>" | 13,45m

### 3 LANE MODULES WITH PLAYER'S AREA

9' <sup>1</sup>/<sub>4</sub>" | 2,75m

u liese







### **FURNITURE**

Designed specially for the Bowling industry, this concept creates a casual atmosphere with greater comfort for your customers. Thus, they can relax while waiting their turn to play, in a perfect setting for drinks and snacks. This means greater satisfaction to the public, and more profitability for the bowling. Available in various colors and models offer combinations for different decorations:





### **SOFAS**



#### **TABLES**







### **Optionals**



### OPERATIONS AND MANAGEMENT CENTRAL

Everything can be controlled by our Management Central powered by the Antares software, which offers a user friendly graphic interface. The Management Central can offer daily reports for all your lanes as well as income generated per lane. Other functions such as managing other equipment, collecting customer imformation, and managing digital displays are very easy with our system.

- Register customers with their data and preferences (address for mailing lists, birthday, shoe size, fidelity number, and more).
- Control the collection method (prepaid or postpaid), per hour or per game. Set different prices for specific days and times, holidays, special prices for holidays, tournaments, birthdays, happy hours, special promotions