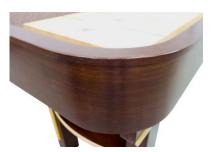

### **PRODUCT DETAILS:**

- Available in 9', 12' & 14' sizes
- Traditional 1 2 3 scoring
- Grand Deluxe Sport finished width is 24"
- · Cabinet is constructed of plywood and hard wood veneers
- Two or three sets of solid Poplar legs with threaded rubberpadded levelers that are easily adjusted with a standard wrench
- · Optional scoring unit and lights available
- Photographed in dark walnut and natural maple
- Includes: weights (pucks), Triple Crown Yellow Ice wax and Maintenance Kit, rules and "how to play" information

## **SPECIFICATIONS**

- 1-3/4" thick X 16" wide sport playing surface, coated with Venture Shuffleboard's exclusive hard clear synthetic lacquer
- Table gutters are tongued and grooved into frame for maximum strength
- Climatic adjusterson playfield tailor the play to your geographic location and time of year
- One year manufacturer's warranty covers parts and labor for cabinet
- Lifetime Warranty on playfield and finish in residential settings