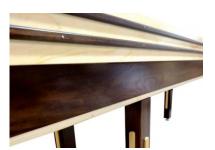

### **PRODUCT DETAILS:**

- Available in 9', 12' & 14' sizes
- Traditional 1 2 3 scoring
- Grand Deluxe Sport finished width is 24"
- · Cabinet is constructed of plywood and hard wood veneers
- Two or three sets of solid Poplar legs with threaded rubberpadded levelers that are easily adjusted with a standard wrench
- · Optional scoring unit and lights available
- Photographed in dark walnut and natural maple
- Includes: weights (pucks), Triple Crown Yellow Ice wax and Maintenance Kit, rules and "how to play" information

## **SPECIFICATIONS**

- 1-3/4" thick X 16" wide sport playing surface, coated with Venture Shuffleboard's exclusive hard clear synthetic lacquer
- Table gutters are tongued and grooved into frame for maximum strength
- Climatic adjusterson playfield tailor the play to your geographic location and time of year
- One year manufacturer's warranty covers parts and labor for cabinet
- Lifetime Warranty on playfield and finish in residential settings