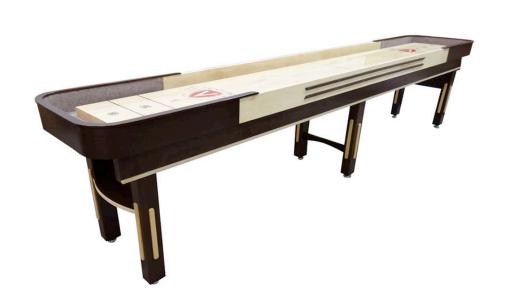

# GRAND DELUXE SPORT SHUFFLEBOARD TABLE

WWW.VENTURESHUFFLEBOARD.COM - SALES@VENTURESHUFFLEBOARD.COM

### **PRODUCT DETAILS:**

- Available in 9', 12' & 14' sizes
- Traditional 1 2 3 scoring
- Grand Deluxe Sport finished width is 24"
- · Cabinet is constructed of plywood and hard wood veneers
- Two or three sets of solid Poplar legs with threaded rubberpadded levelers that are easily adjusted with a standard wrench
- · Optional scoring unit and lights available
- Photographed in dark walnut and natural maple
- Includes: weights (pucks), Triple Crown Yellow Ice wax and Maintenance Kit, rules and "how to play" information

## **SPECIFICATIONS**

- 1-3/4" thick X 16" wide sport playing surface, coated with Venture Shuffleboard's exclusive hard clear synthetic lacquer
- Table gutters are tongued and grooved into frame for maximum strength
- Climatic adjusterson playfield tailor the play to your geographic location and time of year
- One year manufacturer's warranty covers parts and labor for cabinet
- Lifetime Warranty on playfield and finish in residential settings