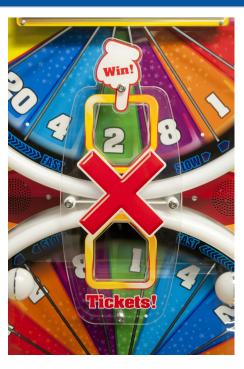

#### **DOUBLE THE FUN!**

Sega's Double Spin gives you twice the excitement of traditional big wheel ticket redemption arcade games with its unique LED lit dual wheels and double spin controllers. Also, with it's giant super bonus display that leaves no players in any doubt what they are playing for, Double Spin is sure to make a big impression across all amusement locations! Players use their skill and judgement to spin both wheels. The first wheel represents a ticket value, the second multiplies that ticket value or line up the 'Super' & 'Bonus' symbols to win the super bonus! Double Spin, double the wheels, double the fun!