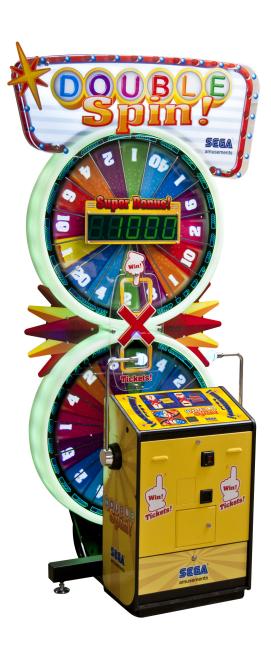

## **DOUBLE SPIN**

MANUFACTURED BY: SEGA

SINGLE PLAYER

Double Spin

#### **DOUBLE THE FUN!**

Sega's Double Spin gives you twice the excitement of traditional big wheel ticket redemption arcade games with its unique LED lit dual wheels and double spin controllers. Also, with it's giant super bonus display that leaves no players in any doubt what they are playing for, Double Spin is sure to make a big impression across all amusement locations! Players use their skill and judgement to spin both wheels. The first wheel represents a ticket value, the second multiplies that ticket value or line up the 'Super' & 'Bonus' symbols to win the super bonus! Double Spin, double the wheels, double the fun!