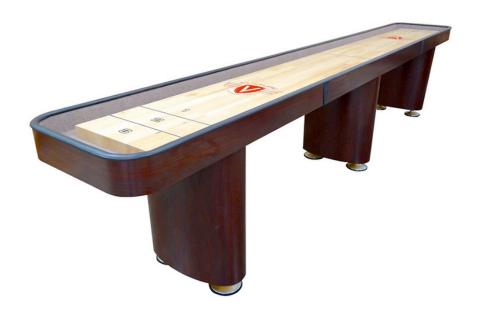

# CHALLENGER SPORT SHUFFLEBOARD TABLE

WWW.VENTURESHUFFLEBOARD.COM - SALES@VENTURESHUFFLEBOARD.COM

# **PRODUCT DETAILS:**

- · Photographed in Figured Mahogany
- Available in 9', 12' & 14' sizes
- Traditional 1 2 3 scoring
- Cabinet is Constructed of plywood and high pressure laminate with durable top rubber molding
- Aluminum machined, rubber padded levelers that are easily adjusted with a standard wrench
- Optional scoring unit and lights available
- Includes: weights (pucks), Triple Crown Yellow Ice wax and Maintenance Kit, rules and "how to play" information

# **SPECIFICATIONS**

- 1-3/4"D X 16"W sport playing surface, coated with Venture Shuffleboard's exclusive hard clear synthetic lacquer
- Table gutters are tongued and grooved into frame for maximum strength
- Climatic adjusters on playfield tailor the play to your geographic location and time of year
- One year manufacturer's warranty covers parts and labor for cabinet
- Lifetime Warranty on playfield and finish in residential settings
- · suitable for commercial use
- Commercial warranty available