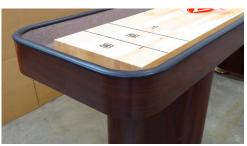

# **PRODUCT DETAILS:**

- · Photographed in Figured Mahogany
- Available in 9', 12' & 14' sizes
- Traditional 1 2 3 scoring
- Cabinet is Constructed of plywood and high pressure laminate with durable top rubber molding
- Aluminum machined, rubber padded levelers that are easily adjusted with a standard wrench
- Optional scoring unit and lights available
- Includes: weights (pucks), Triple Crown Yellow Ice wax and Maintenance Kit, rules and "how to play" information

# **SPECIFICATIONS**

- 1-3/4"D X 16"W sport playing surface, coated with Venture Shuffleboard's exclusive hard clear synthetic lacquer
- Table gutters are tongued and grooved into frame for maximum strength
- Climatic adjusters on playfield tailor the play to your geographic location and time of year
- One year manufacturer's warranty covers parts and labor for cabinet
- Lifetime Warranty on playfield and finish in residential settings
- · suitable for commercial use
- Commercial warranty available