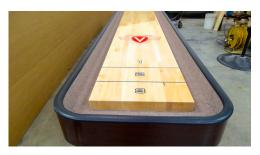

# **PRODUCT DETAILS:**

- · Photographed in Figured Mahogany
- Available in 9', 12' & 14' sizes
- Traditional 1 2 3 scoring
- Cabinet is Constructed of plywood and high pressure laminate with durable top rubber molding
- Aluminum machined, rubber padded levelers that are easily adjusted with a standard wrench
- Optional scoring unit and lights available
- Includes: weights (pucks), Triple Crown Yellow Ice wax and Maintenance Kit, rules and "how to play" information

# **SPECIFICATIONS**

- 1-3/4"D X 16"W sport playing surface, coated with Venture Shuffleboard's exclusive hard clear synthetic lacquer
- Table gutters are tongued and grooved into frame for maximum strength
- Climatic adjusters on playfield tailor the play to your geographic location and time of year
- One year manufacturer's warranty covers parts and labor for cabinet
- Lifetime Warranty on playfield and finish in residential settings
- · suitable for commercial use
- Commercial warranty available