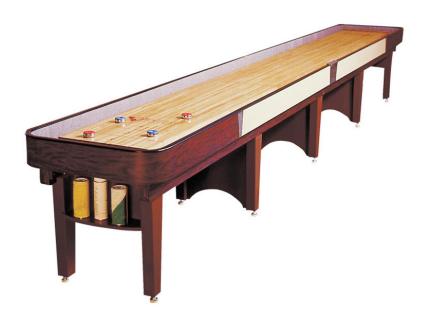

# AMBASSADOR SHUFFLEBOARD TABLE

WWW.VENTURESHUFFLEBOARD.COM - SALES@VENTURESHUFFLEBOARD.COM

## **PRODUCT DETAILS:**

- Available in 12', 14', 16', 18', 20', and 22' sizes
- Traditional 1 2 3 scoring
- Cabinet is constructed of plywood with a high density laminate covering for maximum stability and durability
- Three or five wooden pedestal legs with threaded rubberpadded levelers that are easily adjusted with a standard wrench

# **SPECIFICATIONS**

- 3" thick playing surface, coated with Venture Shuffleboard's exclusive hard clear synthetic lacquer
- Table gutters are tongued and grooved into frame for maximum strength
- Climatic adjusters tailor the play to your geographic location and time of year
- Includes: weights (pucks), Triple Crown Yellow Ice wax and Maintenance Kit, rules and 'how to play' information
- Optional scoring unit and lights available
- One year manufacturer's warranty covers parts and labor for cabinet
- Lifetime Warranty on playfield and finish