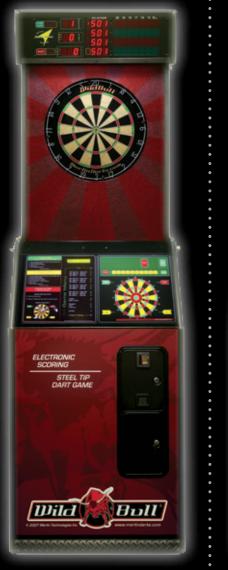

## Introducing a new **Bull** For the pen.

You know **The Wild Bull® Darts Machine** — the world's only electronic scoring steel darts machine using a real, genuine, bristle dartboard.

#### Wild Bull<sup>®</sup>—

the world's only electronic scoring steel darts machine using a real, genuine, bristle dartboard.

- Automatic scoring of both soft and steel tip darts (no weight limit)
- Authentic English Bristle Dart Board
- Dart fallout, score removal
- Automatic player change
- Telescoping cabinet, built-in handles and wheels (patented)
- And more...