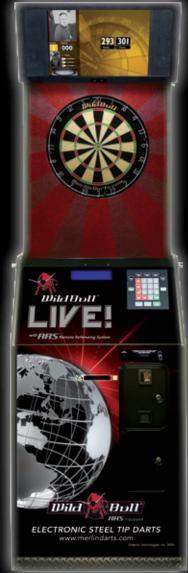

## Now get ready for...

293 301

Wild Bull LIVE<sup>™</sup> is the world's only electronic darts machine with a camera based, remote-refereeing system for real, steel tip darts.

293 301

000

- Camera based, remote-refereeing system
- Live machine-to-machine competition
- Online Leagues and competitions
- Online operation and tournament management

#### New for 2009: Wild Bull LIVE<sup>™</sup> steel tip darts system!

Players enjoy all their favorite Wild Bull features plus:

- Camera-based, remote-refereeing system
- Live, machine-tomachine, competition
- Player and location ranking lists
- Online Leagues, tournaments and competitions
- Online operation and tournament management
- Advertising
- Increased Revenue and much more...