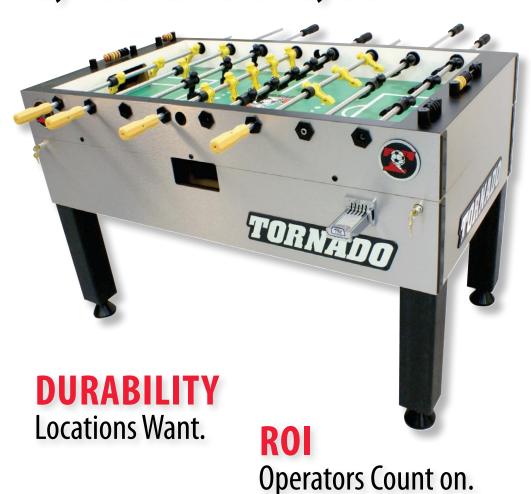

PLATINUM TOUR EDITION - COIN OPERATED FOOSBALL

## **DEMANDED**

By Tournament Players.

Tornado's commitment to being the leader in the foosball industry is reflected in the numerous patented features.

## PLATINUM TOUR EDITION FOOSBALL

## TORNADO FOOSBALL TABLES CONTINUE TO SET THE INDUSTRY STANDARD INTERNATIONALLY.

Our numerous patented innovations have set the bar high.

## Features of this table include:

- Brushed Aluminum Laminate
- Colorful exterior logo placards
- Competition handles
- Game and match score counters
- Patented 3-piece bearings
- Counterbalanced players
- Precision-ground red ball
- Positive 9-ball drop
- Clear playfield trim
- Many, many more features