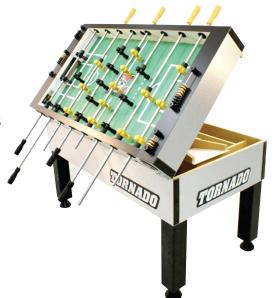

## Features of this table include:

- Brushed Aluminum Laminate
- Colorful exterior logo placards
- Competition handles
- Game and match score counters
- Patented 3-piece bearings
- Counterbalanced players
- Precision-ground red ball
- Positive 9-ball drop
- Clear playfield trim
- Many, many more features

See the full Valley Dynamo product line at www.builtbyplayers4players.com

Goal and Match counters as used in tournament play

Thin-wall bearing allows for better ball control

7115 Belton St. Richland Hills, TX 76118 972.595.5300