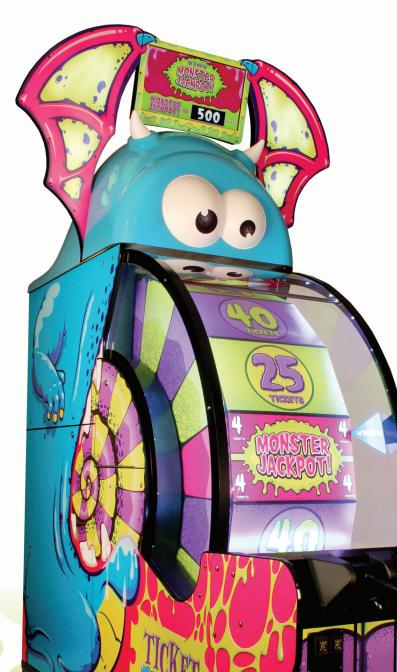

**AHHHH!** That's the sound of kids screaming with joy! Ticket Monster is the same great game as the ever-popular Big Bass Wheel, just with a different look that is sure to scare up the same GIANT revenues!

Players step up and pull the handle to spin the monster's big tongue. When the tongue stops, players are awarded tickets. Ticket Monster is equipped with a progressive feature, so each time someone plays the Monster Jackpot creeps higher! Achieving the jackpot is sure to make them scream!

The sounds and bright graphics of Ticket Monster grab attention from all over the room. Ticket Monster also has dual ticket dispensers for more capacity and quicker ticket dispensing. Operators will drool over how user friendly this Monster's menu is to use.

The scariest thing about this guy is the crazy big revenues he'll roll in!

Dimensions: Metrics: 32"W x 91"D x 116.5"H 81cmW x 231cmD x 296cmH Weight: 940 lbs. 426kg. Ship Weight: 1060 lbs. 481kg.