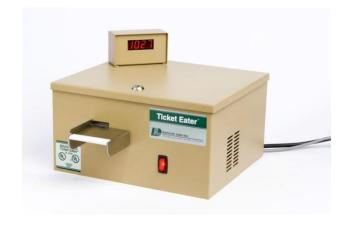

## **DL-5000 Ticket Eater®**

Our standard unit with a hard mounted 4-digit display is an incredibly accurate, high speed auto-feed mechanism for time saving counting and disposing of tickets.

- Quick, mistake proof set-up
- No more weighing or hand shredding
- Internal inventory counter (7 digit, non-resettable)
- Optional Ticket Eater® stand for more convenient operations. Perfect for glass countertops or restricted areas.
- External display resets with the touch of a button

Speed: Greater than 13 tickets/second

Resettable electronic counter

Hard Mounted Display Dimensions: 4"L x 2 1/4"W x 1 1/4"H

Automatic Internal Circular Blade

**UL LISTED 5D31** 

120 Liberty Lane Chalfont, PA 18914