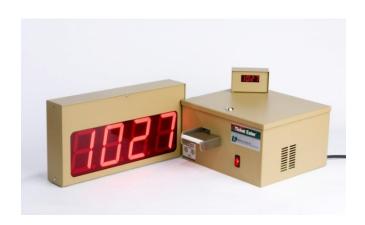

## **DL-5000 Ticket Eater®**

Our standard unit with a hard mounted 4-digit display is an incredibly accurate, high speed auto-feed mechanism for time saving counting and disposing of tickets.

- Quick, mistake proof set-up
- No more weighing or hand shredding
- Internal inventory counter (7 digit, non-resettable)
- Optional Ticket Eater® stand for more convenient operations. Perfect for glass countertops or restricted areas.
- External display resets with the touch of a button