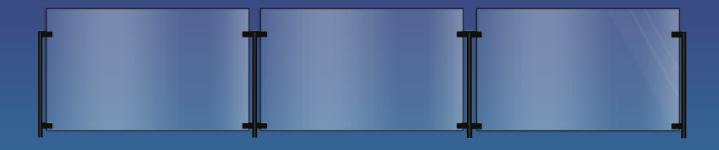

## Side protection

For greater safety, we offer a polycarbonate side protection option for your Mini Bowling. With clean design, the transparent protection not only complements the look of your MiniBowling, but also can be used as advertising space with promotion stickers.