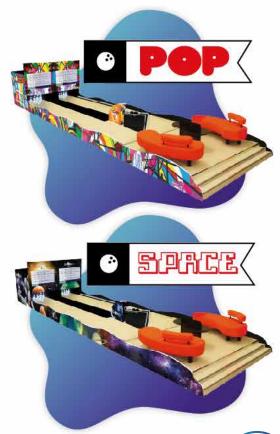

opening in maintenance mode, among other options.
- Allows setting the number of credits (tokens, coins, smartcard) used for each player.
- Allows setting the value for the redemption tickets.
- Allows setting the game mode and timeout.
- In addition to bowling, you can also control other equipment (optional), such as pool tables, party rooms, and more. It allows you to set time and pricing options for each profitable asset.
- Register users. All access to the system is authenticated via username and password.
- Can be integrated with other systems (Imply® provides documentation to integrate).



#### Includes:

- CPU
- LCD 18.5"
- Keyboard
- Mouse
- Network Switch
- BowlingNet Central Software License



# Are you ready for an impressive look? Choose the design of your MiniBowling:









#### Installation

- The installation period with 2 Imply® technicians takes about 2 days per lane, along with 2 assistants provided by you.
- Besides, it is very important that your appointed bowling technician is present during the installation to receive training and knowledge transfer from our team about the equipment.
- Important: Leveling the floor at the site where the lanes will be installed with maximum acceptable tolerance of 3/8 inches | 2cm gap.

We will provide the best solution for your Bowling, creating a custom project especially for you. Our team will assist you with ideas and suggestions for your project and building, as well as useful guidelines to increase the positive experience of your customers.





## Quality

- UL Certification and CE Marking, following intern