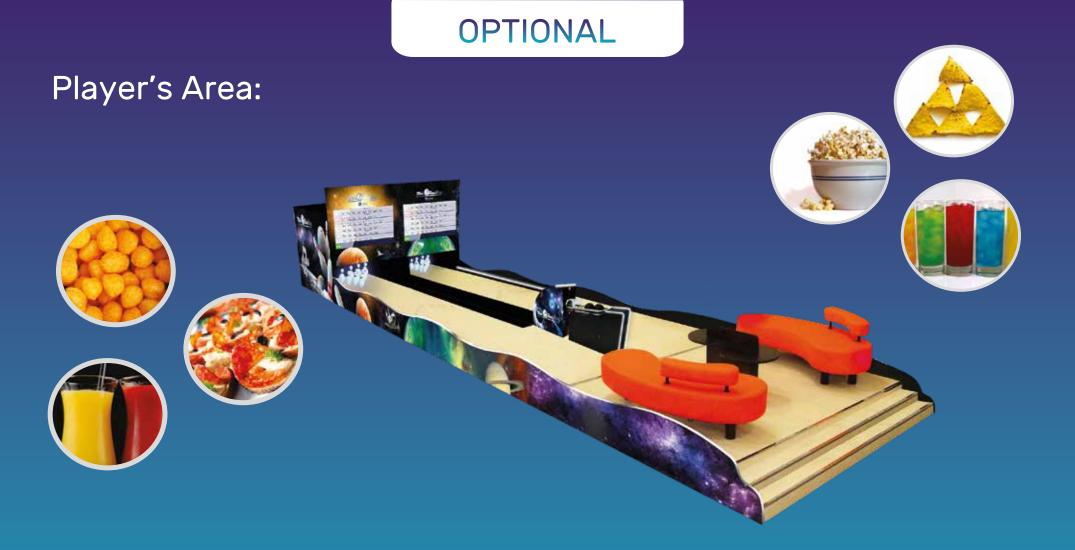

#### OPTIONAL

- Player's Area with sofa and table
- Side Protection
- Management Central
- Advertising Panel for the Pins
- Maintenance kit with spare parts
- Redemption

Designed to create a casual atmosphere with greater comfort. To complement the player's area, exclusive furniture designs are included to have players relax while waiting for their turn to play, in a perfect setting for food and drink offerings.

Total length with player's area

2 compact lane modules: 40' 6" | 12,34m

2 lane modules: 43' 10 1/2" | 13,37m 3 lane modules: 52' 10" | 16,10m