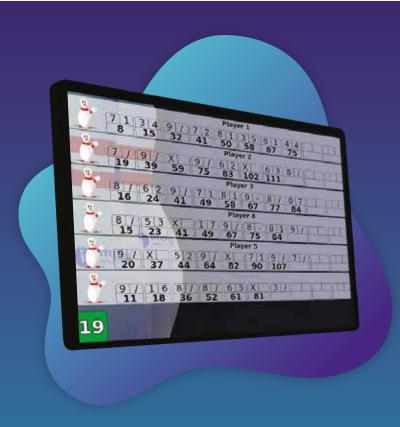

#### DISPLAYS

- Decorative panel with bright bowling effect
- 2 HD 55" LCD's for score and animations
- Autoscoring BowlingNet Software Licences

### **BowlingNet Central**

Software for operating and controlling the lanes. Intuitive and easy to use, gives you maximum control over the lanes with less effort so that you can maximize your profitability and customer satisfaction.

- Displays the status of the lanes on the main screen to facilitate control.
- Flexibility: Customize multiple options to control your bowling your way.
  - Control the form of collection (prepaid or postpaid), and the credits modality (time or lines). It allows you to set different prices for days and times, and even different values for holidays, birthdays, happy hours, special promotions, among others. Control over discounts and extras (must inform reason for registration).
- Streamlines in a few clicks the control of your lanes, allowing opening and closing, and send commands, such as: name of the players, foul line, bumper, return move, reset, restart, add time/lines credits, inverting lanes, opening in maintenance mode, among other options.
- Allows setting the number of credits (tokens, coins, smartcard) used for each player.
- Allows setting the value for the redemption tickets.
- Allows setting the game mode and timeout.
- In addition to bowling, you can also control other equipment (optional), such as pool tables, party rooms, and more. It allows you to set time and pricing options for each profitable asset.
- Register users. All access to the system is authenticated via username and password.
- Can be integrated with other systems (Imply® provides documentation to integrate).