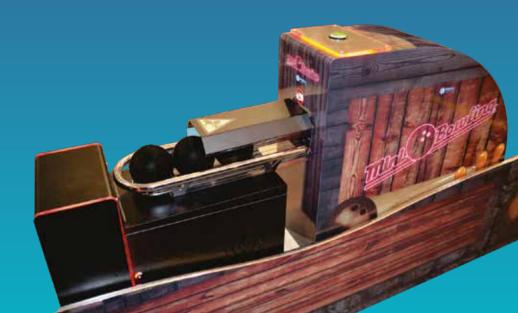

Bowling has always been a classic attraction: impossible not to look, irresistible not to play.

MiniBowling Imply® is an attraction created for family entertainment, designed to grow the operators profitability and improve customer experiences.

## Mini Bowling

- Bright Bowling: The lanes shine under black lights with glow in the dark effects!
- 55" HD LCD's display the score.
- Easy to operate: The MiniBowling requires minimal maintenance. Engineered with the highest quality, for the best durability in high use flows. For more convenience, the front panel opens for maintenance.
- Color changing RGB lighting effects on the pins, along the lanes and on the balls elevator.
- Lane with phenolic synthetic laminates with high durability and resistance, Imply® lanes look like new for many years of use.
- The compact lanes with smaller balls and pins, make the game easier and fun for all ages. Ball: 1.7Kg (3.7 lbs) and 13cm (5.1") diameter. Pin: 1.1 Kg (2.4 lbs) and 23cm (9.1") height.

- Up to 6 players can have fun in the same game.
- Fast software with extremely simple and intuitive interface designed for better player experience. Just insert a credit to start making strikes!
- Gameplay programmable by the operator:
  - Pro: 10 frames, 2 shots per frame.
  - One Shot: 10 frames, 1 shot per frame.
  - Fast: 5 frames, 2 shots per frame. The software includes an exclusive timer (regressive time counter) to avoid slow play.
- Displays the lane high scores.