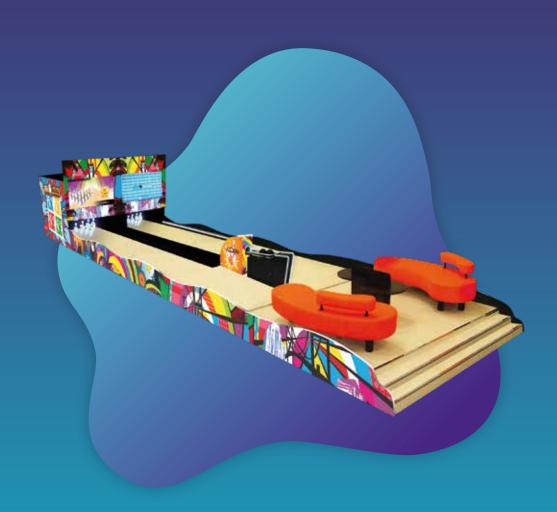

#### OPTIONAL

- Player's Area with sofa and table
- Side Protection
- Management Central
- Advertising Panel for the Pins
- Maintenance kit with spare parts
- Redemption

Designed to create a casual atmosphere with greater comfort. To complement the player's area, exclusive furniture designs are included to have players relax while waiting for their turn to play, in a perfect setting for food and drink offerings.

## **Bowling Lounge Furniture**

Designed specially for the Bowling industry, this concept creates a casual atmosphere with greater comfort for your customers. Thus, they can relax while waiting their turn to play, in a perfect setting for drinks and snacks. This means greater satisfaction to the public, and more profitability for the bowling. Available in various colors and models offer combinations for different decorations: