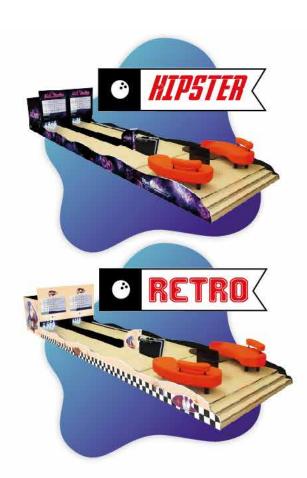

s, opening in maintenance mode, among other options.
- Allows setting the number of credits (tokens, coins, smartcard) used for each player.
- Allows setting the value for the redemption tickets.
- Allows setting the game mode and timeout.
- In addition to bowling, you can also control other equipment (optional), such as pool tables, party rooms, and more. It allows you to set time and pricing options for each profitable asset.
- Register users. All access to the system is authenticated via username and password.
- Can be integrated with other systems (Imply® provides documentation to integrate).



#### Includes:

- CPU
- LCD 18.5"
- Keyboard
- Mouse
- Network Switch
- BowlingNet Central Software License



# Are you ready for an impressive look? Choose the design of your MiniBowling:









#### Installation

- The installation period with 2 Imply® technicians takes about 2 days per lane, along with 2 assistants provided by you.
- Besides, it is very important that your appointed bowling technician is present during the installation to receive training and knowledge transfer from our team about the equipment.
- Important: Leveling the floor at the site where the lanes will be installed with maximum acceptable tolerance of 3/8 inches | 2cm gap.

We will provide the best solution for your Bowling, creating a custom project especially for you. Our team will assist you with ideas and suggestions for your project and building, as well as useful guidelines to increase the positive experience of your customers.





## Quality

- UL Certification and CE Marking, following inte