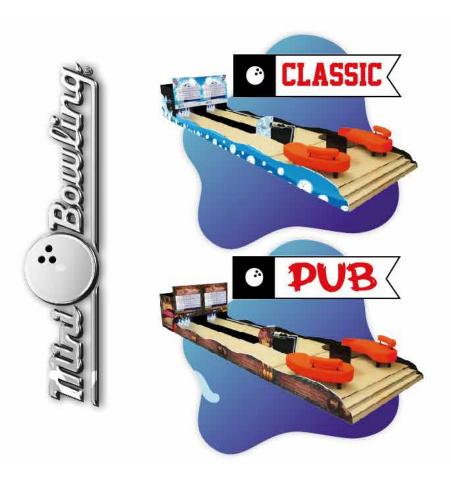

nes, opening in maintenance mode, among other options.
- Allows setting the number of credits (tokens, coins, smartcard) used for each player.
- Allows setting the value for the redemption tickets.
- Allows setting the game mode and timeout.
- In addition to bowling, you can also control other equipment (optional), such as pool tables, party rooms, and more. It allows you to set time and pricing options for each profitable asset.
- Register users. All access to the system is authenticated via username and password.
- Can be integrated with other systems (Imply® provides documentation to integrate).



#### Includes:

- CPU
- LCD 18.5"
- Keyboard
- Mouse
- Network Switch
- BowlingNet Central Software License



# Are you ready for an impressive look? Choose the design of your MiniBowling:









#### Installation

- The installation period with 2 Imply® technicians takes about 2 days per lane, along with 2 assistants provided by you.
- Besides, it is very important that your appointed bowling technician is present during the installation to receive training and knowledge transfer from our team about the equipment.
- Important: Leveling the floor at the site where the lanes will be installed with maximum acceptable tolerance of 3/8 inches | 2cm gap.

We will provide the best solution for your Bowling, creating a custom project especially for you. Our team will assist you with ideas and suggestions for your project and building, as well as useful guidelines to increase the positive experience of your customers.





## Quality

- UL Certification and CE Marking, following in