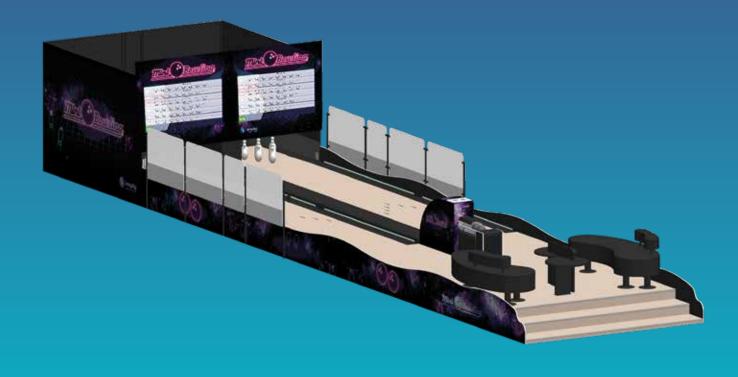

Bowling has always been a classic attraction: impossible not to look, irresistible not to play.

MiniBowling Imply® is an attraction created for family entertainment, designed to grow the operators profitability and improve customer experiences.

## Mini Bowling

- Bright Bowling: The lanes shine under black lights with glow in the dark effects!
- 55" HD LCD's display the score.
- Easy to operate: The MiniBowling requires minimal maintenance. Engineered with the highest quality, for the best durability in high use flows. For more convenience, the front panel opens for maintenance.
- Color changing RGB lighting effects on the pins, along the lanes and on the balls elevator.
- Lane with phenolic synthetic laminates with high durability and resistance, Imply® lanes look like new for many years of use.
- The compact lanes with smaller balls and pins, make the game easier and fun for all ages. Ball: 1.7Kg (3.7 lbs) and 13cm (5.1") diameter. Pin: 1.1 Kg (2.4 lbs) and 23cm (9.1") height.

- Up to 6 players can have fun in the same game.
- Fast software with extremely simple and intuitive interface designed for better player experience. Just insert a credit to start making strikes!
- Gameplay programmable by the operator:
  - Pro: 10 frames, 2 shots per frame.
  - One Shot: 10 frames, 1 shot per frame.
  - Fast: 5 frames, 2 shots per frame. The software includes an exclusive timer (regressive time counter) to avoid slow play.
- Displays the lane high scores.

- Can be operated with tokens, coins, smartcard, or central management.
  - \*coin/token/smartcard mechanism not included
- Optional Redemption Tickets: You can set the value for the tickets.

## Choose the length of your MiniBowling:

2 compact lane modules

32' 7 1/2" | 9,94m

- Height82 1/4" | 2,09m
- Width1 lane: 5' 8" | 1,72m2 lanes: 9' 9 1/2" | 2,98m
- Length
  2 compact lane modules:
  32' 7 1/2" | 9,94m
  2 lane modules:
  35' 10 3/4" | 10,94m
  3 lane modules:
  44' 10 1/4" | 13,67m

## Each pair of complete Mini Bowling lanes include:

#### EQUIPMENTS

- 2 Automated Pinsetters with CPU and sensors
- Lanes with wood phenolic surfaces
- 1 Automatic ball return system with ball elevator and ball rack
- 2 Sets of ABS plastic round gutters and ball return cover
- Control to operate the lanes prepared to install your desired payment system
- \*coin/token/smartcard mechanism not included

#### LIGHTING

- RGB color lighting effects on the pins, on the ball elevator and along the lanes

#### DISPLAYS

- Decorative panel with bright bowling effect
- 2 HD 55" LCD's for score and animations
- Autoscoring BowlingNet Software Licences

#### KITs

- 20 Small pins
- 4 Small balls
- 1 Manuals kit

#### OPTIONAL

- Player's Area with sofa and table
- Side Protection
- Management Central
- Advertising Panel for the Pins
- Maintenance kit with spare parts
- Redemption

Designed to create a casual atmosphere with greater comfort. To complement the player's area, exclusive furniture designs are included to have players relax while waiting for their turn to play, in a perfect setting for food and drink offerings.