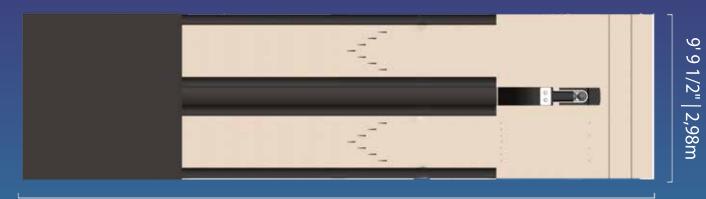

## Choose the length of your MiniBowling:

2 compact lane modules

32' 7 1/2" | 9,94m

- Height82 1/4" | 2,09m
- Width1 lane: 5' 8" | 1,72m2 lanes: 9' 9 1/2" | 2,98m
- Length
  2 compact lane modules:
  32' 7 1/2" | 9,94m
  2 lane modules:
  35' 10 3/4" | 10,94m
  3 lane modules:
  44' 10 1/4" | 13,67m