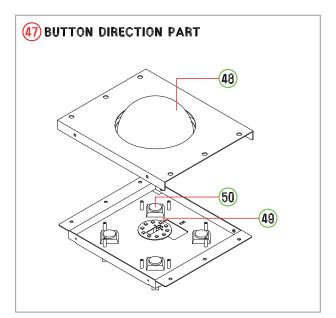

# 6. HOW TO REPLACE MAJOR COMPONENTS -

## 6-3) Replacing HOLE CHECK R.T. LED-X2 PCB & MOTOR

- (1) Open the REAR DOOR. .
- (2) Unscrew four bolts (size M4) from RODB LMBKT.
- (3) Unscrew eight bolts (size M4) to remove MOVING BLOCK COVER.
- (4) Disconnect all cables from Sensor PCB to replace (4)HOLE CHECK-R, (5)HOLECHECK-L, or (6)LAMP LED.

| NÔ. | PART NAME         | SPEC. | CODE NO.    |
|-----|-------------------|-------|-------------|
| 4   | HOLECHECKR SENSOR | _     | MCLB0ACR005 |
| 5   | HOLECHECKT SENSOR | _     | MCLB0PCB006 |
| 6   | LAMP LED X2       | _     | MCLB0PCB007 |