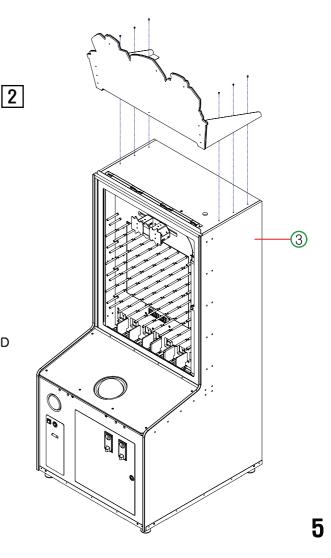

## 2-2. HOW TO INSTALL [ BILLBAOED ]

- 1) Assemble ② POP FORMAX+ACRYL ASSEMBLE on the ① POP FIXED BKT. [M4 bolt, 6ea]
- 2) FIX POP ASS'Y on the ③ Main cabinet. [M6 bolt, 6ea]

MAINTENANCE

ZONE

2500mm

 $\bigcirc$ 

 $\cap$ 

PLAY ZONE

2000mm