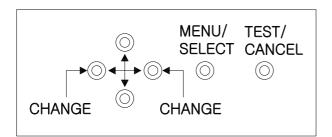

### 2. SETUP BUTTON LAYOUT

- 1) [  $\uparrow \downarrow$  ] UP/DOWN : Move up, down
- 2) [←→] LEFT/RIGHT : Change setting
- 3) MENU/SELECT : Setup menu mode / Select mode
- 4) TEST/CANCEL : Exit / Cancel