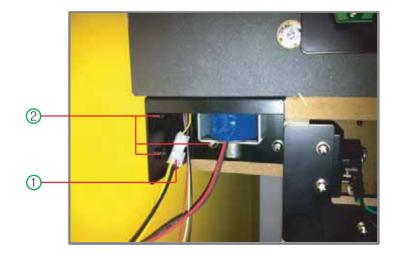

## 6-3) Replacing HOLE CHECK R.T. LED-X2 PCB & MOTOR

- (1) Open the REAR DOOR. .
- (2) Unscrew four bolts (size M4) from RODB LMBKT.
- (3) Unscrew eight bolts (size M4) to remove MOVING BLOCK COVER.
- (4) Disconnect all cables from Sensor PCB to replace (4)HOLE CHECK-R, (5)HOLECHECK-L, or (6)LAMP LED.

| NÔ. | PART NAME         | SPEC. | CODE NO.    |
|-----|-------------------|-------|-------------|
| 4   | HOLECHECKR SENSOR | _     | MCLB0ACR005 |
| 5   | HOLECHECKT SENSOR | _     | MCLB0PCB006 |
| 6   | LAMP LED X2       | _     | MCLB0PCB007 |