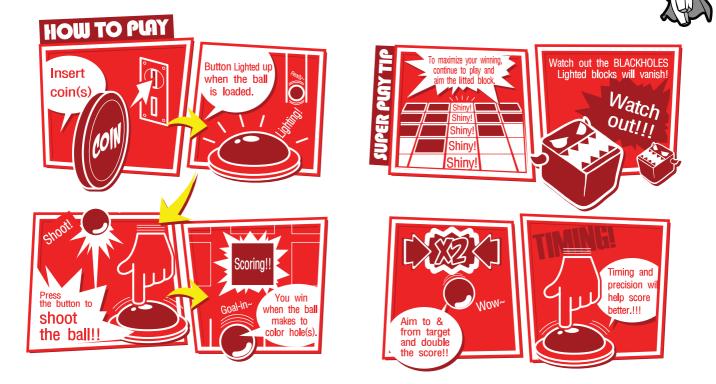

# **3. HOW TO PLAY**

- **3–1.** Insert coin(s) and press the button to launch ball.
- **3-2.** Ball drops through pin matrix to a color hole, lighting up the lamp with a number. Win tickets stated on the lamp.
- **3-3.** Win DOUBLE when ball passes through "X2" Hole.
- **3–4.** No tickets paid when ball drops to a monster hole, and turn off the lamps randomly.
- **3-5.** You may get bingo bonus when color lamps reach to the top. (Win JACKPOT when red lamps reach the top.)

#### \* NOTE [ Retry ]

- In case ball turn back to the original position, please press button to shoot the ball again.