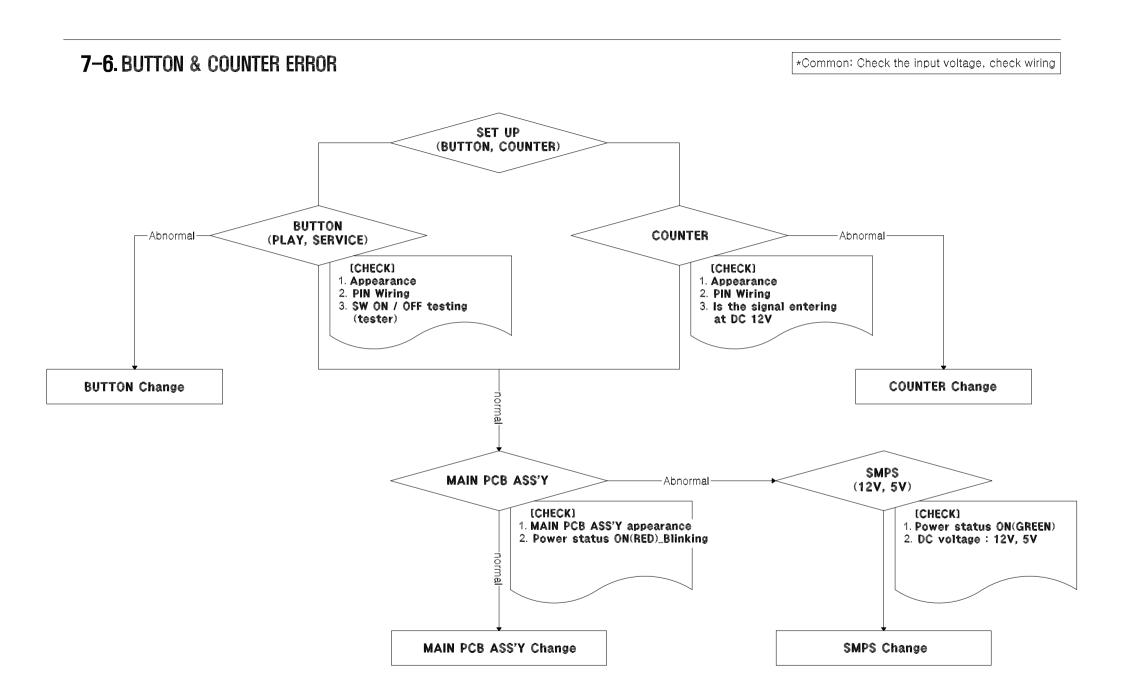

#### 7. TROUBLESHOOTING .....P23 .....P23 7–1. IN CASE OF POWER FAILURE .....P23 7-2. MOTOR ERROR .....P24 7–3. MICRO SWITCH ERROR .....P25 7-4. COIN SELECTOR ERROR .....P26 7-5. SOUND ERROR .....P27 7-6. BUTTON & COUNTER ERROR 7-7. SETUP LCD PCB ERROR .....P28 .....P29 7-8. DOOR LED PCB, BILLBOARD LED PCB, COLOR BLOCK PCB & JACKPOT FND, CREDIT FND ERROR .....P30 7–9. SOLENOID ERROR .....P31 8. PART LIST .....P28 8-1. EXPLODED VIEW .....P33 8-2. LIST .....P35 8-3. PICTURE