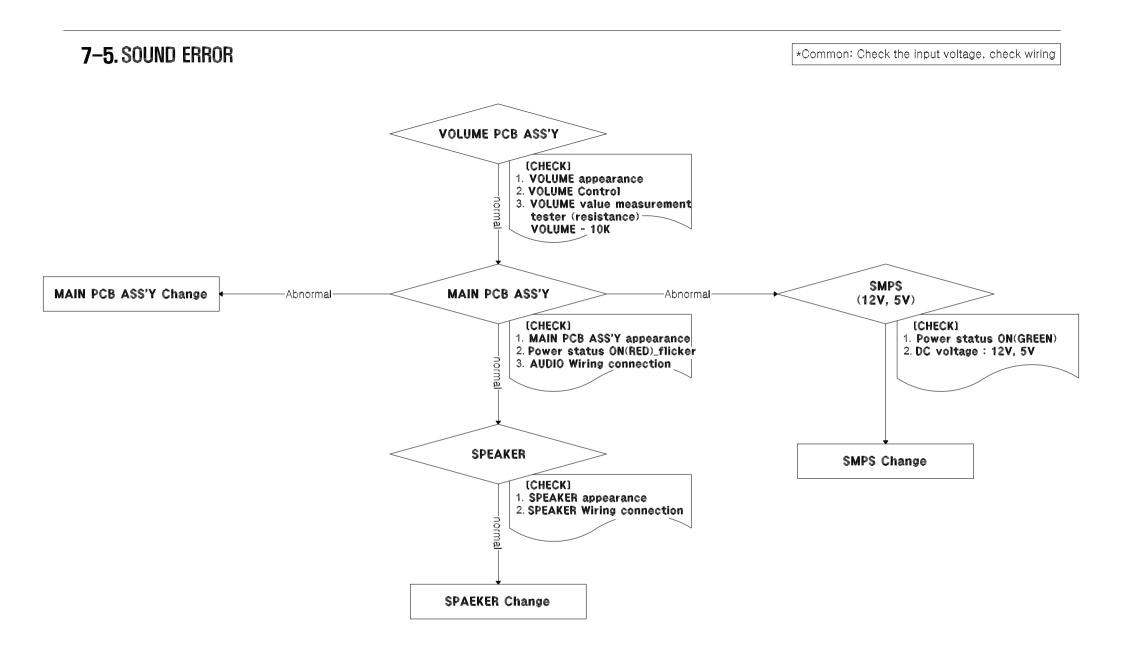

#### 7. TROUBLESHOOTING .....P23 .....P23 7–1. IN CASE OF POWER FAILURE .....P23 7-2. MOTOR ERROR .....P24 7–3. MICRO SWITCH ERROR .....P25 7-4. COIN SELECTOR ERROR .....P26 7-5. SOUND ERROR .....P27 7-6. BUTTON & COUNTER ERROR 7-7. SETUP LCD PCB ERROR .....P28 .....P29 7-8. DOOR LED PCB, BILLBOARD LED PCB, COLOR BLOCK PCB & JACKPOT FND, CREDIT FND ERROR .....P30 7–9. SOLENOID ERROR .....P31 8. PART LIST .....P28 8-1. EXPLODED VIEW .....P33 8-2. LIST .....P35 8-3. PICTURE