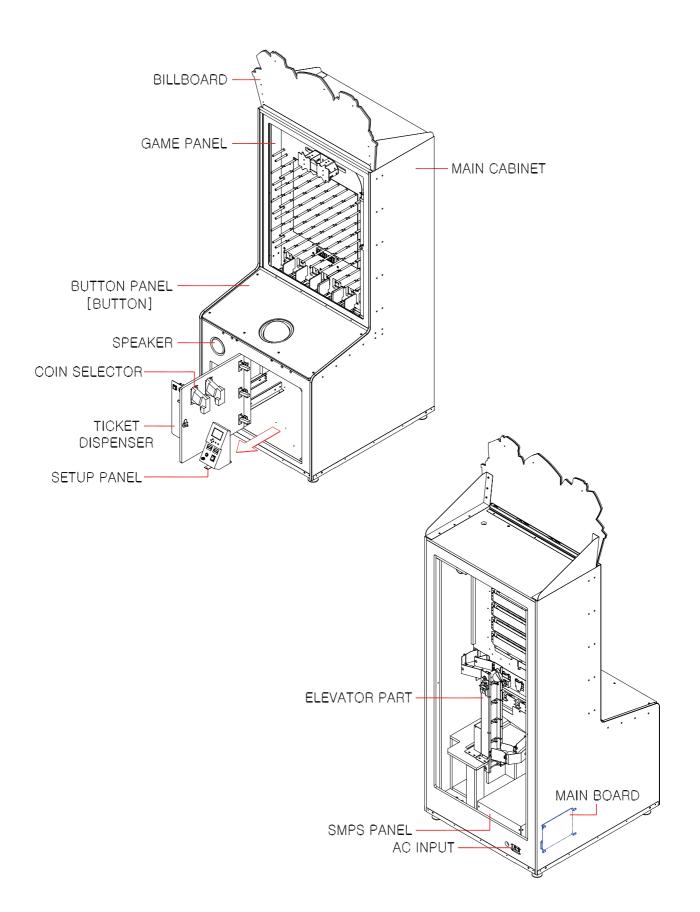

| P21 |
| 6–5. REPLACING PCB                                | P22 |

# **1. SPECIFICATION AND DIMENSION**



# **1–2. SPECIFICATION**

| DIMENSION (W x D x H)            | 996 x 986 x 2437 (mm)              |  |  |
|----------------------------------|------------------------------------|--|--|
| PACKING<br>DIMENSION (W x D x H) | 1150 x 1000 x 2190 (mm)            |  |  |
| WEIGHT<br>(kg)                   | 180kg [ WEIGHT INCLUDING : 205kg ] |  |  |
| VOLTAGE                          | AC 110V AC 220V                    |  |  |
| FREQUENCY RANGE                  | 60Hz 60Hz                          |  |  |
| CONSUMPTION                      | 155W                               |  |  |
| CERTIFICATION                    | -                                  |  |  |

### 1-3. NAME OF PARTS



### **1-4. STICKER LOCATION**



# **COMPONENTS**

| NO. | PART NAME     | SPEC.          |            | QTY                |
|-----|---------------|----------------|------------|--------------------|
| 1   | AC POWER CORD | 110V or 220V   | AND AND    | 1                  |
| 2   | BALL          | _              | $\bigcirc$ | 10EA               |
| 3   | KEY           | 6001           | 00         | 2                  |
| 4   | KEY           | 7001           | 000        | 2                  |
| 5   | BOLT          | M4x20L, M6x20L | Ś          | <b>Each</b><br>8EA |
| 6   | WRENCH        | 3mm, 4mm       |            | 1                  |
| 7   | MANUAL        | _              |            | 1                  |

# **2. INSTALLATION**

### 2-1. INSTALLATION

NUT

ADJUSTER

Need to ha