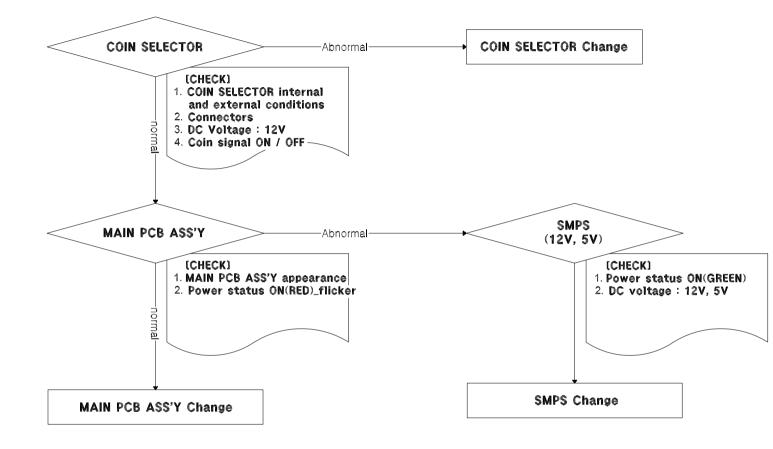

# 5–4. ERROR CODE

| Error<br>Code | Fnd Display   | Errortype          | Content                                          | Check point                                                                                                           |
|---------------|---------------|--------------------|--------------------------------------------------|-----------------------------------------------------------------------------------------------------------------------|
| Er0-1         | BABAA         | SETUP LCD          | NO response from SET UP LCD                      | Check LCD<br>(No problem with playing game)                                                                           |
| Er0-2         | 8-8-8         |                    | Failure of setup memory reading & writing        | Replace main board if it has still problem after turn off and on machine.                                             |
| Er0-3         | 8-0-8         | System             | Failure of setup save data                       | Check setup setting and save in setup<br>mode<br>(If the problem still happen, we<br>recommend to change "Main board" |
| Er0-5         | <b>A</b> AAAA |                    | Failure of game data memory<br>reading & writing | Replace main board if it has still problem after turn off and on machine.                                             |
| Er1-1         | 8ANAN         |                    | Coin mech #1 Error                               | Check coin-mech #1<br>(Check NC, NO S/W in coin-mech)                                                                 |
| Er1-2         | BAHAB         | Coin-mech          | Coin mech #2 Error                               | Check coin-mech #2<br>(Check NC, NO S/W in coin-mech)                                                                 |
| Er5-1         | 88888         |                    | X2 block sensor Error                            | Check motor sensor and signal                                                                                         |
| Er5-2         | 88888         | X2 block           | X2 Sensor signal error                           | Check X2 sensor                                                                                                       |
| Er6-1         | 88888         |                    | Elevator error. (Lower movement check S/W)       | Check for any ball an Elevator or Lower movement check S/W                                                            |
| Er6-2         |               | Elevator           | Elevator upper sensor error                      | Check if ball is empty or upper sensor                                                                                |
| Er6-3         | 88888         |                    | Elevator upper S/W error                         | Elevator upper S/W check                                                                                              |
| Er7-1         | 88888         |                    | Ball mount sensor error                          | Check jammed ball or ball mount sensor                                                                                |
| Er7-2         | 84348         | Shooting<br>device | Solenoid problem                                 | Check solenoid                                                                                                        |
| Er7-3         | BAAAB         | uevice             | Failure of shooting ball                         | Check condition of shooting device<br>( shooting power)                                                               |
| Er8-1         | 88888         |                    | Black hole (left) sensor error                   | Check black hole(left) sensor                                                                                         |
| Er8-2         | 88888         |                    | Green hole sensor error                          | Check Green hole sensor                                                                                               |
| Er8-3         | 88888         |                    | Yellow hole sensor error                         | Check Yellow hole sensor                                                                                              |
| Er8-4         | 88888         | Color hole         | Red hole sensor error                            | Check Red hole sensor                                                                                                 |
| Er8-5         |               | sensor             | Blue hole sensor error                           | Check Blue hole sensor                                                                                                |
| Er8-6         | 8-8-8         |                    | Pink hole sensor error                           | Check Pink hole sensor                                                                                                |
| Er8-7         | 88888         |                    | Black hole(right) sensor error                   | Check black hole(right) sensor error                                                                                  |
| Er8-8         | 8-8-8         |                    | Hole sensor signal error                         | Check jammed ball or hole sensor                                                                                      |
| Ert-1         | BABAA         | Ticket             | Ticket empty                                     | Check ticket or function                                                                                              |
| Ert-2         | 88888         | error              | Jammed ticket                                    | Check jammed ticket and NC, NO S/W in ticket dispenser                                                                |