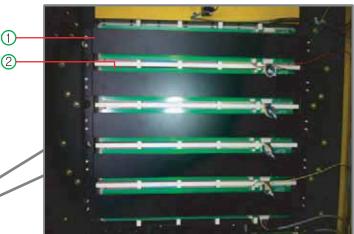

## 6-3) Replacing HOLE CHECK R.T. LED-X2 PCB & MOTOR

- (1) Open the REAR DOOR. .
- (2) Unscrew four bolts (size M4) from RODB LMBKT.
- (3) Unscrew eight bolts (size M4) to remove MOVING BLOCK COVER.
- (4) Disconnect all cables from Sensor PCB to replace (4)HOLE CHECK-R, (5)HOLECHECK-L, or (6)LAMP LED.

| NÔ. | PART NAME         | SPEC. | CODE NO.    |
|-----|-------------------|-------|-------------|
| 4   | HOLECHECKR SENSOR | _     | MCLB0ACR005 |
| 5   | HOLECHECKT SENSOR | _     | MCLB0PCB006 |
| 6   | LAMP LED X2       | _     | MCLB0PCB007 |