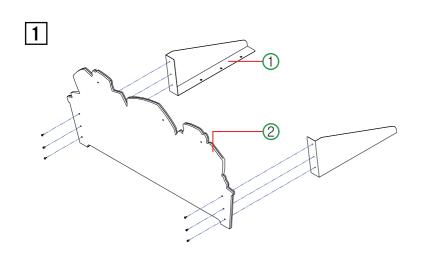

## 2-2. HOW TO INSTALL [ BILLBAOED ]

- 1) Assemble ② POP FORMAX+ACRYL ASSEMBLE on the ① POP FIXED BKT. [M4 bolt, 6ea]
- 2) FIX POP ASS'Y on the ③ Main cabinet. [M6 bolt, 6ea]

MAINTENANCE

ZONE

2500mm

 $\bigcirc$ 

 $\cap$ 

PLAY ZONE

2000mm