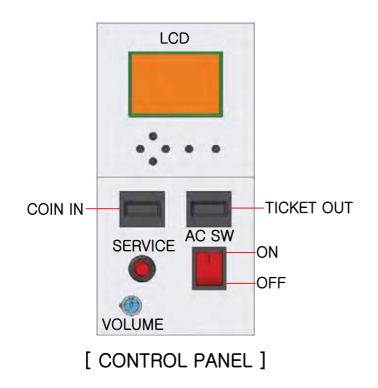

### 1. HOW TO ENTER SETUP MENU

There is "Control panel" inside cabinet. User may set any setting using following.

### 2. SETUP BUTTON LAYOUT

- 1) [  $\uparrow \downarrow$  ] UP/DOWN : Move up, down
- 2) [←→] LEFT/RIGHT : Change setting
- 3) MENU/SELECT : Setup menu mode / Select mode
- 4) TEST/CANCEL : Exit / Cancel