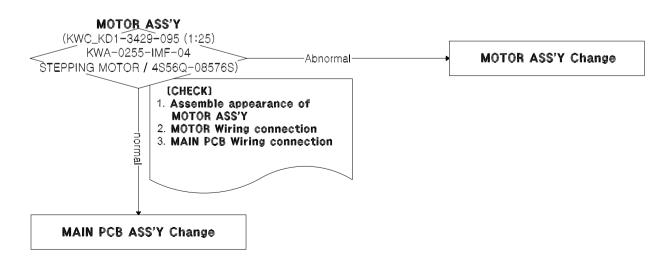

3   | JACKPOT FND PCB ASS'Y | _          | ADOS0PCB008 |
| 5   | MICRO SWITCH          | CNP-05H-03 | MELE0MIC002 |

\* Reassemble them in reverse order and check performance of the game.

#### **JACKPOT FND**

- (1) Disconnect all cables and unscrew four bolts (size M4) to remove (1) JACKPOT FND BKT.
- (2) Replace JACKPOT FND PCB.

#### SHOW TIME LED PCB

- (1) Disconnect all connectors.
- (2) Unscrew three bolts (size M3) to replace ③SHOW TIME LED PCB.

#### **MICRO SWITCH**

- (1) Disconnect all connectors and unscrew two bolts to remove (4) MICRO SWITCH.
- (2) Replace MICRO SWITCH from ⑤ MICRO SWITCH ASS'Y.

# 7. TROUBLESHOOTING

### 7-1. IN CASE OF POWER FAILURE

\*Common: Check the input voltage, check wiring



### 7–2. MOTOR ERROR

\*Common: Check the input voltage, check wiring



### 7–3. MICRO SWITCH ERROR



### 7-4. COIN SELECTOR ERROR







### 7-7. SETUP LCD PCB ERROR



\*Common: Check the input voltage, check wiring

### **7–8.** BOTTON LED PCB, BILLBOARD LED PCB, COLOR BLOCK PCB & TICKET OWED FND, BALL FND ERROR



### 7-9. SOLENOID ERROR



# 8-1. EXPLODED VIEW











| NO.  | PIC | LEV | /EL | PART NAME                       | SPEC.                    | QTY | CODE NO.    |
|------|-----|-----|-----|---------------------------------|--------------------------|-----|-------------|
|      |     | 1   |     | BILLBOARD PART                  |                          |     |             |
| 2    |     |     | 2   | BILLBOARD ACRYL SW CLB          | ACRYL_8.0t               | 1   | MCLB0ACR009 |
| 3    |     |     | 2   | BILLBOARD FORMAX