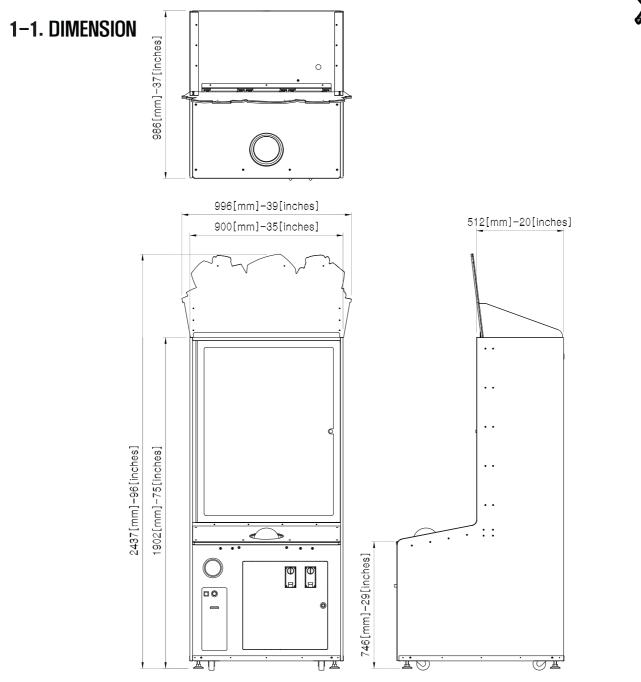

# **1. SPECIFICATION AND DIMENSION**

# **1–2. SPECIFICATION**

| DIMENSION (W x D x H)            | 996 x 986 x 2437 (mm)              |  |  |
|----------------------------------|------------------------------------|--|--|
| PACKING<br>DIMENSION (W x D x H) | 1150 x 1000 x 2190 (mm)            |  |  |
| WEIGHT<br>(kg)                   | 180kg [ WEIGHT INCLUDING : 205kg ] |  |  |
| VOLTAGE                          | AC 110V AC 220V                    |  |  |
| FREQUENCY RANGE                  | 60Hz 60Hz                          |  |  |
| CONSUMPTION                      | 155W                               |  |  |
| CERTIFICATION                    | -                                  |  |  |