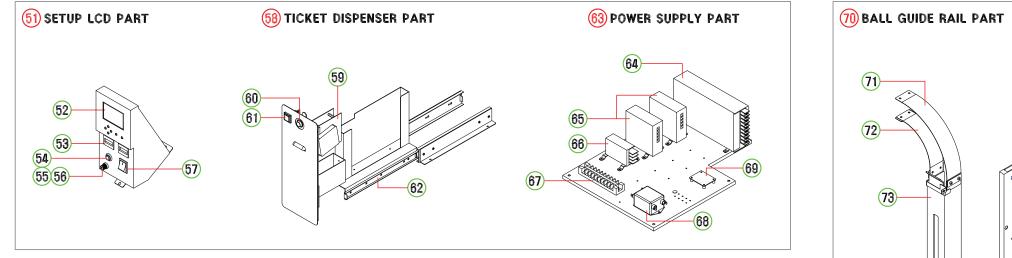

# 6. HOW TO REPLACE MAJOR COMPONENTS -

# 6-4) Replacing SOLENOID

Reassemble them in reverse order and check performance of the game.

- (1) Disconnect all cables from SOLENOID Ass'y.
- (2) Unscrew six bolts (size M6) to remove
- (2) Ball Shooting Ass'y.(3) Remove (3) BALL SUPPORT BKT to replace (4) SOLENOID.
- (4) Reassemble them in reverse order after replacement.

|   | NÔ. | PART NAME         | SPEC.   | CODE NO.    |
|---|-----|-------------------|---------|-------------|
| Γ | 4   | BALL SHOOTING SOL | MP-1640 | MCLB0SOL001 |