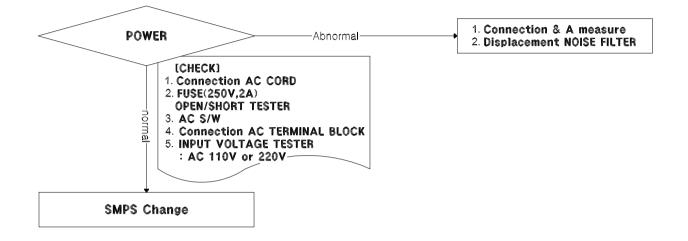

-----------|
| 2   | JACKPOT FND PCB ASS'Y | _          | ADOS0PCB005 |
| 3   | JACKPOT FND PCB ASS'Y | _          | ADOS0PCB008 |
| 5   | MICRO SWITCH          | CNP-05H-03 | MELE0MIC002 |

\* Reassemble them in reverse order and check performance of the game.

#### **JACKPOT FND**

- (1) Disconnect all cables and unscrew four bolts (size M4) to remove (1) JACKPOT FND BKT.
- (2) Replace JACKPOT FND PCB.

#### SHOW TIME LED PCB

- (1) Disconnect all connectors.
- (2) Unscrew three bolts (size M3) to replace ③SHOW TIME LED PCB.

#### **MICRO SWITCH**

- (1) Disconnect all connectors and unscrew two bolts to remove (4) MICRO SWITCH.
- (2) Replace MICRO SWITCH from ⑤ MICRO SWITCH ASS'Y.

# 7. TROUBLESHOOTING

### 7-1. IN CASE OF POWER FAILURE

\*Common: Check the input voltage, check wiring



### 7–2. MOTOR ERROR

\*Common: Check the input voltage, check wiring



### 7–3. MICRO SWITCH ERROR



### 7-4. COIN SELECTOR ERROR







### 7-7. SETUP LCD PCB ERROR



\*Common: Check the input voltage, check wiring

### **7–8.** BOTTON LED PCB, BILLBOARD LED PCB, COLOR BLOCK PCB & TICKET OWED FND, BALL FND ERROR



### 7-9. SOLENOID ERROR



# 8-1. EXPLODED VIEW











| NO.  | PIC | LEV | /EL | PART NAME                       | SPEC.                    | QTY | CODE NO.    |
|------|-----|-----|-----|---------------------------------|--------------------------|-----|-------------|
|      |     | 1   |     | BILLBOARD PART                  |                          |     |             |
| 2    |     |     | 2   | BILLBOARD ACRYL SW CLB          | ACRYL_8.0t               | 1   |