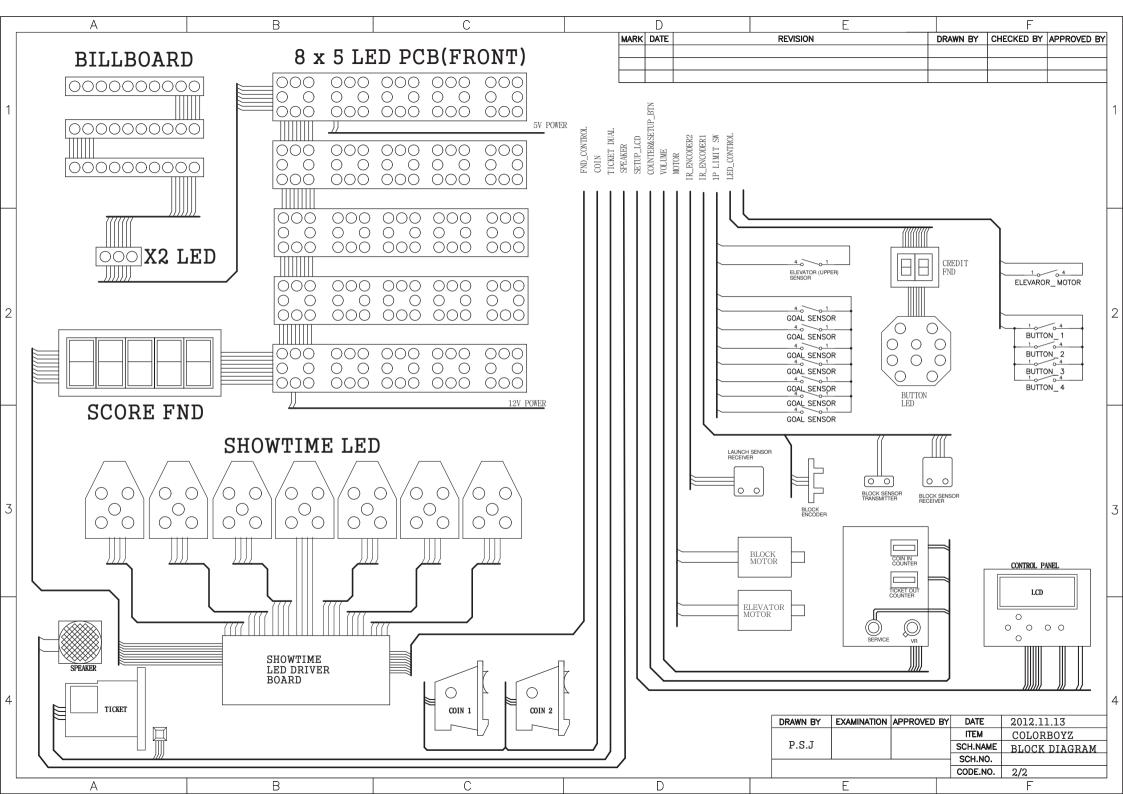

| CARACTER DE CONTRACTOR |    |    |    |







**ANDAMIRO CO., LTD.** TEL: 82-31-909-2123~4,2051

[ADDRESS OFFICE] 6006 M-City Tower, 195, Baengmaro, Ilsandong-gu, Koyang-si, Kyonggi-do, 410-834 Korea
[FACTORY] 72 Nochemgil, Ilsan-donggu koyang-si, kyonggi-do, 410-834 korea

USA BRANCH ANDAMIRO USA CORP. 17230 S. Main Street TEL: 1-310-767-5800

[ADDRESS] Gardena, California 90248 U.S.A.

Homepage http://www.andamiro.com/