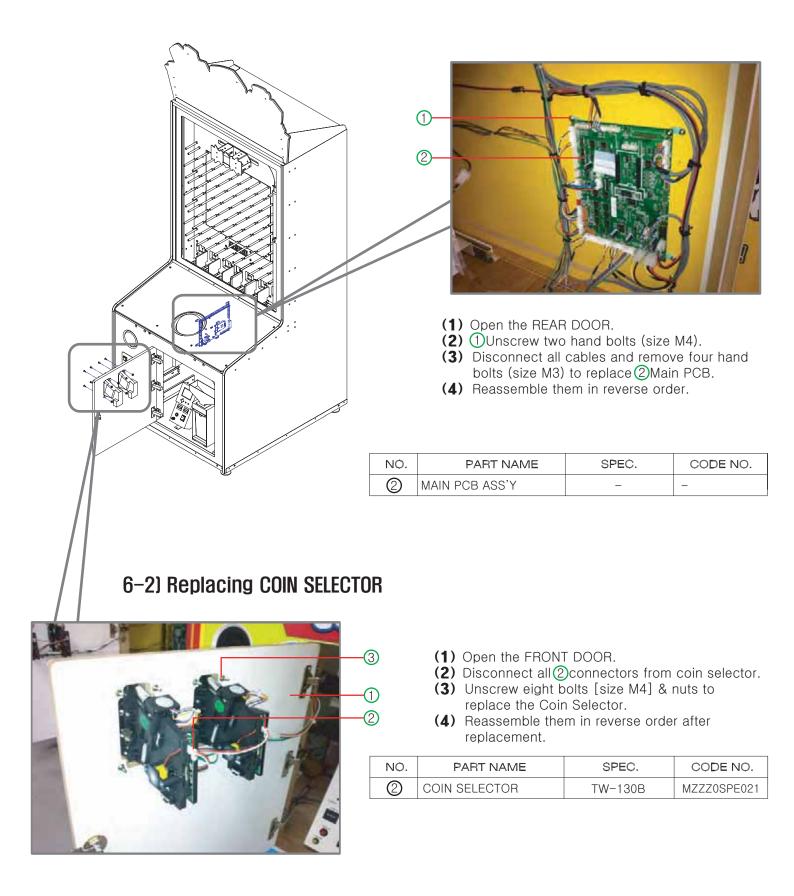

# 6. HOW TO REPLACE MAJOR COMPONENTS -

## 6-1) Replacing MAIN PCB

\* Reassemble them in reverse order and check performance of the game.

## 6-3) Replacing HOLE CHECK R.T. LED-X2 PCB & MOTOR

- (1) Open the REAR DOOR. .
- (2) Unscrew four bolts (size M4) from RODB LMBKT.
- (3) Unscrew eight bolts (size M4) to remove MOVING BLOCK COVER.
- (4) Disconnect all cables from Sensor PCB to replace (4)HOLE CHECK-R, (5)HOLECHECK-L, or (6)LAMP LED.

| NÔ. | PART NAME         | SPEC. | CODE NO.    |
|-----|-------------------|-------|-------------|
| 4   | HOLECHECKR SENSOR | _     | MCLB0ACR005 |
| 5   | HOLECHECKT SENSOR | _     | MCLB0PCB006 |
| 6   | LAMP LED X2       | _     | MCLB0PCB007 |