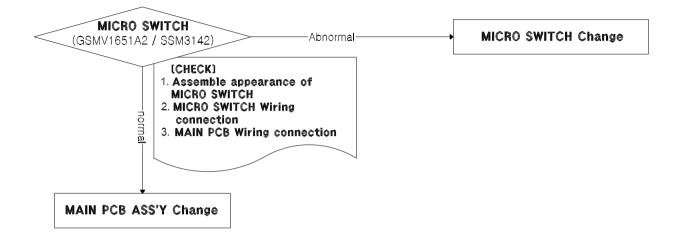

#### (2) Replacing JACKPOT FND, SHOW TIME LED PCB, MICRO SWITCH

| NÔ. | PART NAME             | SPEC.      | CODE NO.    |
|-----|-----------------------|------------|-------------|
| 2   | JACKPOT FND PCB ASS'Y | _          | ADOS0PCB005 |
| 3   | JACKPOT FND PCB ASS'Y | _          | ADOS0PCB008 |
| 5   | MICRO SWITCH          | CNP-05H-03 | MELE0MIC002 |