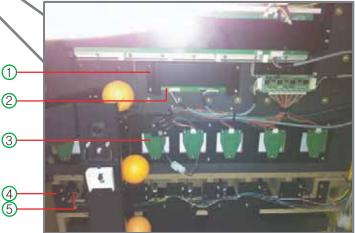

# 6-4) Replacing SOLENOID

Reassemble them in reverse order and check performance of the game.

- (1) Disconnect all cables from SOLENOID Ass'y.
- (2) Unscrew six bolts (size M6) to remove
- (2) Ball Shooting Ass'y.(3) Remove (3) BALL SUPPORT BKT to replace (4) SOLENOID.
- (4) Reassemble them in reverse order after replacement.

|   | NÔ. | PART NAME         | SPEC.   | CODE NO.    |
|---|-----|-------------------|---------|-------------|
| Γ | 4   | BALL SHOOTING SOL | MP-1640 | MCLB0SOL001 |

### 6-5) Replacing PCB

#### (1) Replacing COLOR BLOCK PCB

- (1) Open the REAR DOOR.
- (2) Unscrew four bolts and disconnect all cables to remove 1 LIGHT BLOCK BKT.
- (3) Unscrew six bolts (size M3) to disassemble(2) COLOR BLOCK, and replace PCB.

| NÔ. | PART NAME   | SPEC. | CODE NO.    |
|-----|-------------|-------|-------------|
| 2   | COLOR BLOCK | 8X5   | MCLB0PCB004 |