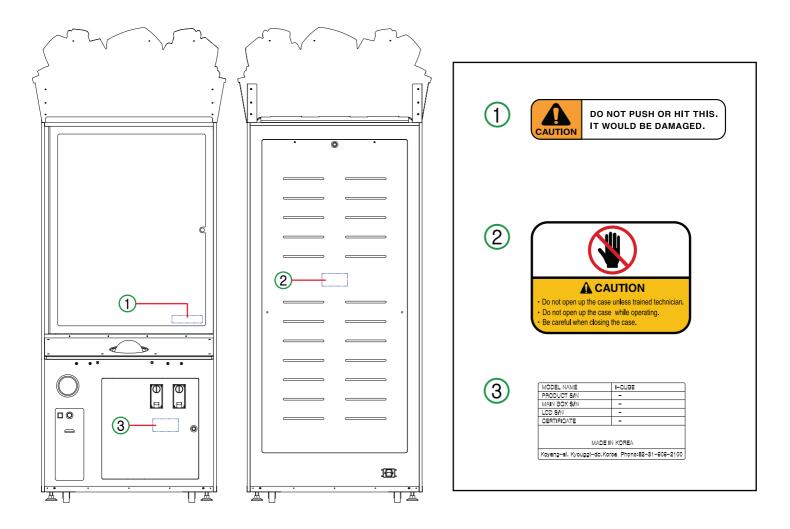

| P22 |

# **1. SPECIFICATION AND DIMENSION**



# **1–2. SPECIFICATION**

| DIMENSION (W x D x H)            | 996 x 986 x 2437 (mm)              |  |  |
|----------------------------------|------------------------------------|--|--|
| PACKING<br>DIMENSION (W x D x H) | 1150 x 1000 x 2190 (mm)            |  |  |
| WEIGHT<br>(kg)                   | 180kg [ WEIGHT INCLUDING : 205kg ] |  |  |
| VOLTAGE                          | AC 110V AC 220V                    |  |  |
| FREQUENCY RANGE                  | 60Hz 60Hz                          |  |  |
| CONSUMPTION                      | 155W                               |  |  |
| CERTIFICATION                    | -                                  |  |  |

### 1-3. NAME OF PARTS



### **1-4. STICKER LOCATION**



# **COMPONENTS**

| NO. | PART NAME     | SPEC.          |            | QTY                |
|-----|---------------|----------------|------------|--------------------|
| 1   | AC POWER CORD | 110V or 220V   | AND AND    | 1                  |
| 2   | BALL          | _              | $\bigcirc$ | 10EA               |
| 3   | KEY           | 6001           | 00         | 2                  |
| 4   | KEY           | 7001           | 000        | 2                  |
| 5   | BOLT          | M4x20L, M6x20L | Ś          | <b>Each</b><br>8EA |
| 6   | WRENCH        | 3mm, 4mm       |            | 1                  |
| 7   | MANUAL        | _              |            | 1                  |

# **2. INSTALLATION**

### 2-1. INSTALLATION

NUT

ADJUSTER

Need to have installation place.
 Maintenan