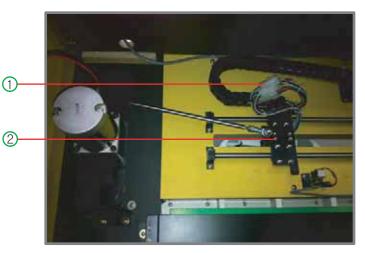

# 6-4) Replacing SOLENOID

Reassemble them in reverse order and check performance of the game.

- (1) Disconnect all cables from SOLENOID Ass'y.
- (2) Unscrew six bolts (size M6) to remove
- (2) Ball Shooting Ass'y.(3) Remove (3) BALL SUPPORT BKT to replace (4) SOLENOID.
- (4) Reassemble them in reverse order after replacement.

|   | NÔ. | PART NAME         | SPEC.   | CODE NO.    |
|---|-----|-------------------|---------|-------------|
| Γ | 4   | BALL SHOOTING SOL | MP-1640 | MCLB0SOL001 |